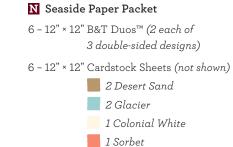

# Crafting Techniques: Wispy Washi $\rightarrow$ Create a convincing 3-D feather from your favorite washi tape.

------

\$9.95 USD/\$10.95 CAD

X7192B

N Seaside Complements 2 − 12" × 6" Coordinating Sticker Sheets

\$4.95 USD/\$5.50 CAD

X7192C

 N Seaside Assortment
 6-piece set of antiqued gold metal shapes; adhesive-backed; %"−1¾".

\$5.95 USD/\$6.50 CAD

Z3014

123