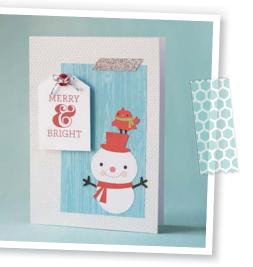

Black Striped Twill Ribbon (\$6.95 USD/\$7.75 CAD, Z1988, p. 172)

\$17.95 USD/\$19.75 CAD D1614

RECOMMENDED BLOCKS: 1" × 1" (Y1000), 1" × 3½" (Y1002), 3" × 3" (Y1006), 2" × 3½" (Y1009)

SNOWHAVEN COLOR PALETTE Black, Cranberry, Glacier, Whisper, White Daisy

# N Snowhaven Paper Packet 6 - 12" × 12" B&T Duos™ (2 each of 3 double-sided designs) 6 - 12" × 12" Cardstock Sheets (not shown) 2 Glacier 2 Whisper 1 Cranberry

- 1 White Daisy
- \$9.95 USD/\$10.95 CAD
- X7188B

N Snowhaven Complements 2 - 12" × 6" Coordinating Chipboard Sheets

\$4.95 USD/\$5.50 CAD

X7188C

Snowhaven Assortment
10-piece set of resin shapes; adhesivebacked; ¼"−1¼".

\$6.95 USD/\$7.75 CAD

Z3008