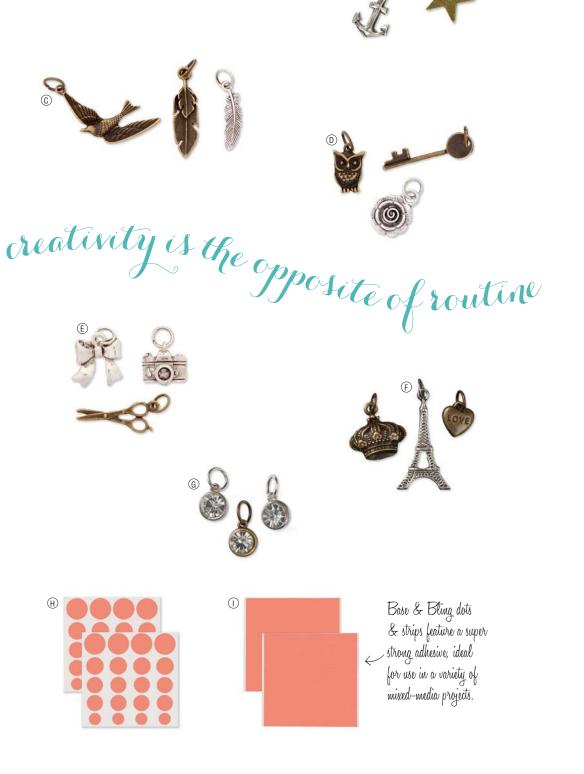

#### Base & Bling Charms

6 charms with jump rings, 2 each of 3 designs; faux antiqued silver, faux antiqued gold.

| (A) N Signature (½"-1½")     |       |
|------------------------------|-------|
| \$3.95 USD/\$4.25 CAD        | Z2024 |
| B <b>N</b> Journey (½"-1¼")  |       |
| \$3.95 USD/\$4.25 CAD        | Z2014 |
| ① Dreamer (%"-1%")           |       |
| \$3.95 USD/\$4.25 CAD        | Z1955 |
| (D) Free Thinker (½"-1¼")    |       |
| \$3.95 USD/\$4.25 CAD        | Z1957 |
| (E) Craft Queen (%"-1")      |       |
| \$3.95 USD/\$4.25 CAD        | Z1958 |
| (F) Storyteller (1/2"-13/8") |       |
| \$3.95 USD/\$4.25 CAD        | Z1959 |
| (G) Rhinestone (1/4")        |       |
| \$4.95 USD/\$5.50 CAD        | Z1978 |
|                              |       |