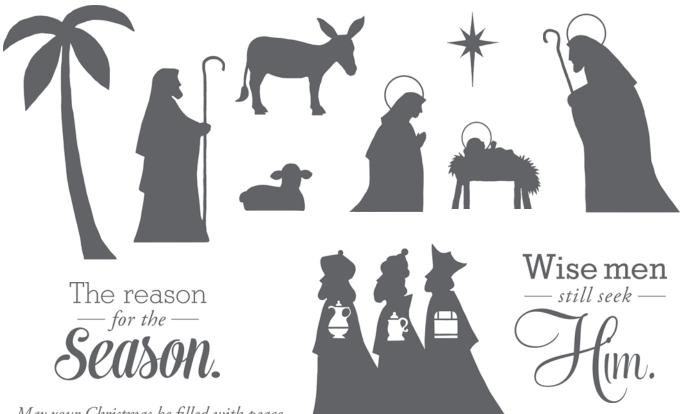

For unto you is born this day in the city of David a Saviour, which is Christ the Lord. LUKE 2:11

And this shall be a sign unto you; Ye shall find the babe wrapped in swaddling clothes, lying in a manger. LUKE 2:12

Make It from Your Heart™ Volume 2: Pattern 28

Mary and Babe SET OF 6

recommended blocks: 2" × 2" (Y1003), 2" × 3½" (Y1009), 4" × 5" (Y1012)

C1562

\$13.95 USD/\$15.25 CAD

May your Christmas be filled with peace.