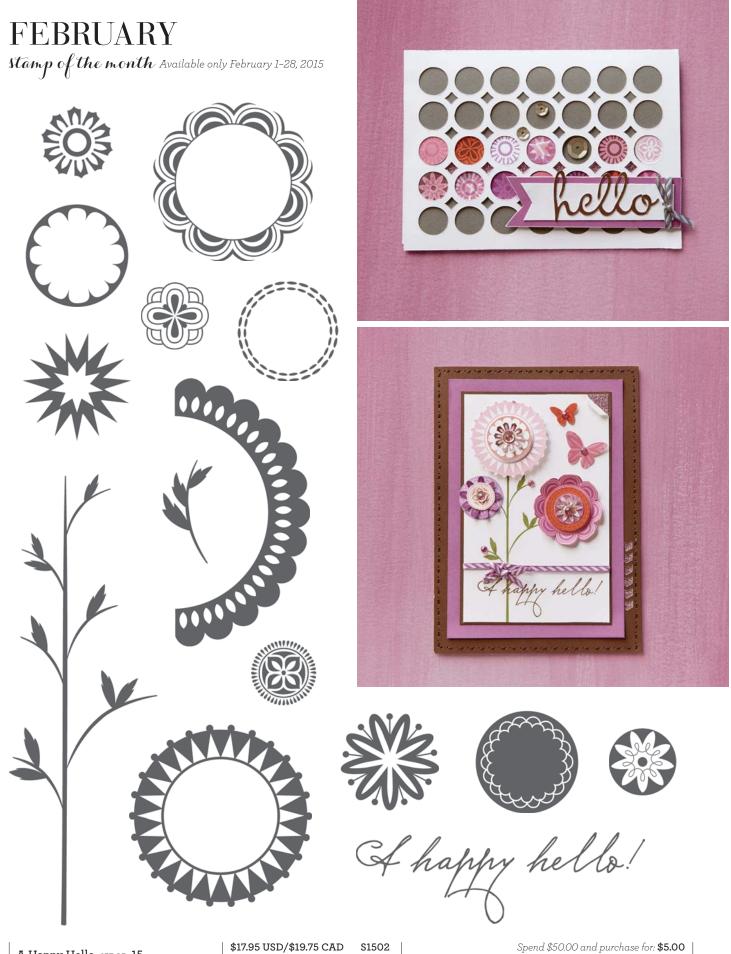

A Happy Hello SET OF 15

recommended blocks: 1" × 1" (Y1000), 3" × 3" (Y1006), 2" × 3½" (Y1009), 2" × 6½" (Y1010)