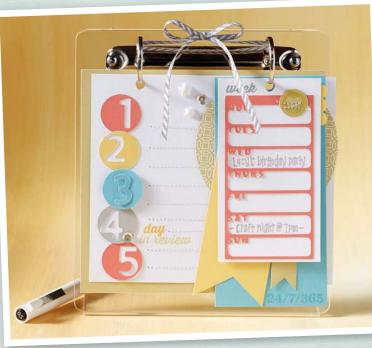

ss stamp sets are available only to qualifying hostesses and only for a limited time—through July 2015—so see your Consultant to schedule your Gathering today.

\*Stamp sets can only be purchased with credits earned by hosting a Gathering.







Too much of a good thing can be wonderful!





Sweet as sugar and cl'm sweet twice as nice. On you.



**Only \$10.00** (a retail savings of \$7.95 USD/\$9.75 CAD)\* RECOMMENDED BLOCKS: 1" × 1" (Y1000), 1" × 3½" (Y1002), 2" × 2" (Y1003), 2" × 3½" (Y1009)

D1615







Cricut<sup>®</sup> Artiste Cartridge

recommended blocks: 1" × 3½" (Y1002), 3" × 3" (Y1006)

US Know. you I think you're









 Only \$10.00 (a retail savings of \$7.95 USD/\$9.75 CAD)\*
 D1608

 RECOMMENDED BLOCKS: 2" × 2" (Y1003), 3" × 3" (Y1006), 2" × 6%" (Y1010)
 2" × 6%"







N Practical Planning SET OF 8

## Stamp of the Month

## give yourself a reason to create



### Stamp of the Month Program

Each month, take advantage of a new D-size stamp set, available for that month only, for just \$5—that's more than 70% off the full retail price!

When you place an order of \$50 or more in Close To My Heart products\*, you qualify to purchase the Stamp of the Month set for only \$5!

You can also purchase the Stamp of the Month set at the full retail price of \$17.95 USD/ \$19.75 CAD with no minimum purchase required.

| SPEND:        | \$50.00 or more              | No purchase req.                        |
|---------------|------------------------------|-----------------------------------------|
| YOU PAY ONLY: | \$5.00 (72% USD/75% CAD off) | \$17.95 USD/\$19