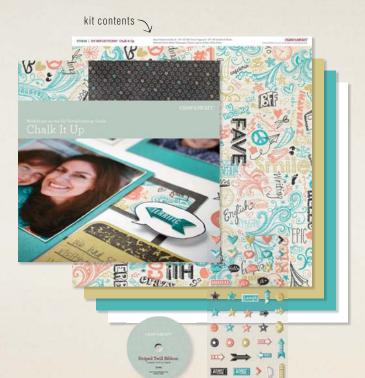

### N Chalk It Up Paper Packet

6 - 12" × 12" B&T Duos™ (2 each of 3 double-sided designs)

6 - 12" × 12" Cardstock Sheets (not shown)

\$9.95 USD/\$10.95 CAD

X7184B

N Chalk It Up Complements 2 – 12" × 6" Coordinating Chipboard Sheets

\$4.95 USD/\$5.50 CAD

X7184C

 $8"\times4"$  sheet of puffy stickers; 1/4"–11/4".

\$4.95 USD/\$5.50 CAD

Z3009

### N Workshops on the Go™ Chalk It Up Scrapbooking Kit

Use the materials and instructions in this kit to create two beautiful 2-page layouts.

- 1 My Reflections™ Chalk It Up Paper Packet (X7184B)
- 1 My Acrylix™ Chalk It Up Workshop Stamp Set (D-size)
- 3 Cardstock Sheets (1 Flaxen, 1 Lagoon, 1 White Daisy)
- 1 Chalk It Up Assortment (Z3009)
- 1 Black Striped Twill Ribbon (Z1988)
- 1 Instructional Brochure

### \$29.95 USD/\$32.95 CAD

G1081

 $\rightarrow$  stamp set shown at 50% of actual size

Recommended blocks: 1" × 1" (Y1000), 1" × 3½" (Y1002), 2" × 3½" (Y1009), 4" × 5" (Y1012)

Exclusive Inks\* Exclusive Inks Exclusive Ink