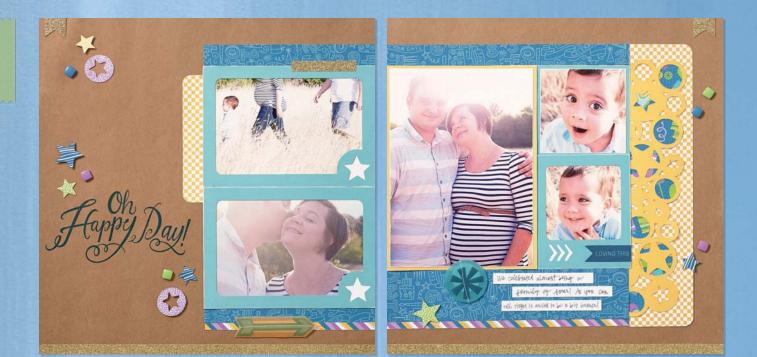

### WORKSHOPS ON THE GO™

Confetti Wishes Main Layout

Create a masterful layout using this kit, the Cricut<sup>®</sup> Artbooking cartridge, and the instructional brochure. Or, create a simpler version shown online with no Cricut<sup>®</sup> cutting required!

### ∽additional layout

Use your remaining workshop supplies, one of our how-to patterns, and our online instructions to complete this layout. Visit *closetomyheart.com* to learn more.

recommended blocks: 1" × 1" (Y1000), 2" × 2" (Y1003), 4" × 5" (Y1012)