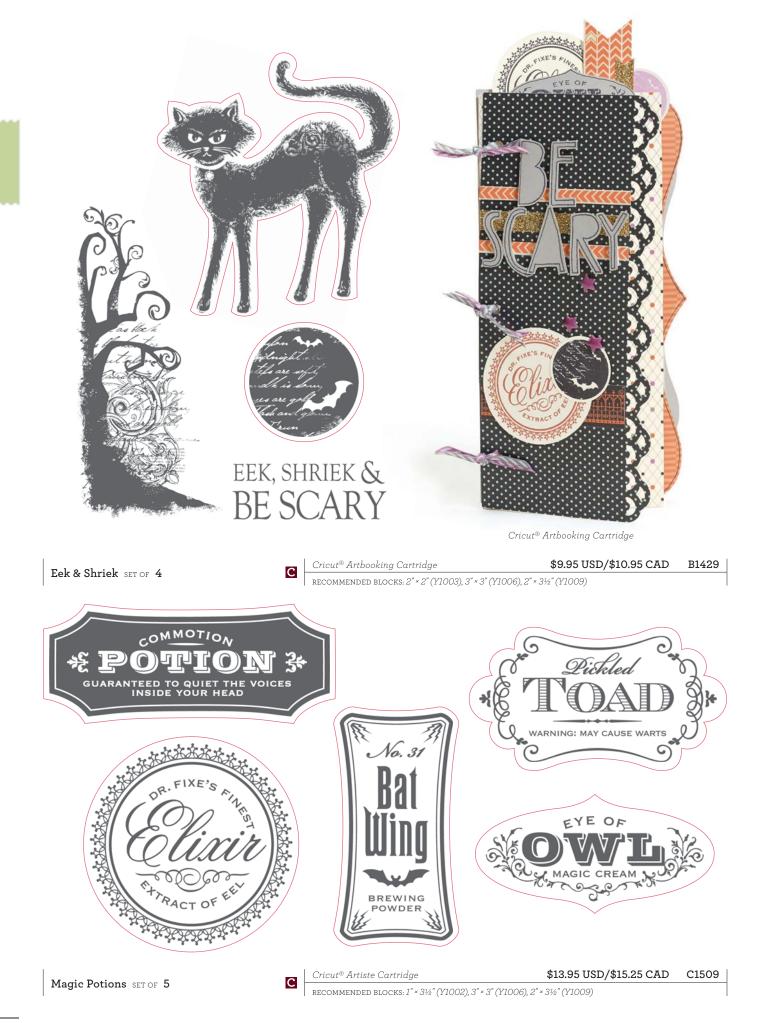

Make It from Your Heart™ Volume 1: Pattern 5

Reflections: Main Frame−Quarter Circle™

ABOUT NUSI(

Flight of the Arrows SET OF 3

recommended block: 2" × 6½" (Y1010)

Cricut<sup>®</sup> Artbooking Cartridge

#### BOOK SMARTS

Let no two projects be the same! Use the Cricut® Artbooking Collection to branch out into some very unique—and very adorable creative tasks, including eclectic mini albums. Finish off each book with some creative binding, like a twist of baker's twine, and you've got a completely unique and functional album in no time at all.

Cricut® Artbooking Collection (\$99 USD/\$109 CAD, Z1906, p. 142)

Recommended blocks: 1" × 3½" (Y1002), 2" × 2" (Y1003), 3" × 3" (Y1006), 2" × 6½" (Y1010)

SCAREDY CAT COLOR PALETTE Black, Colonial White, Pear, Slate, Sunset, Thistle