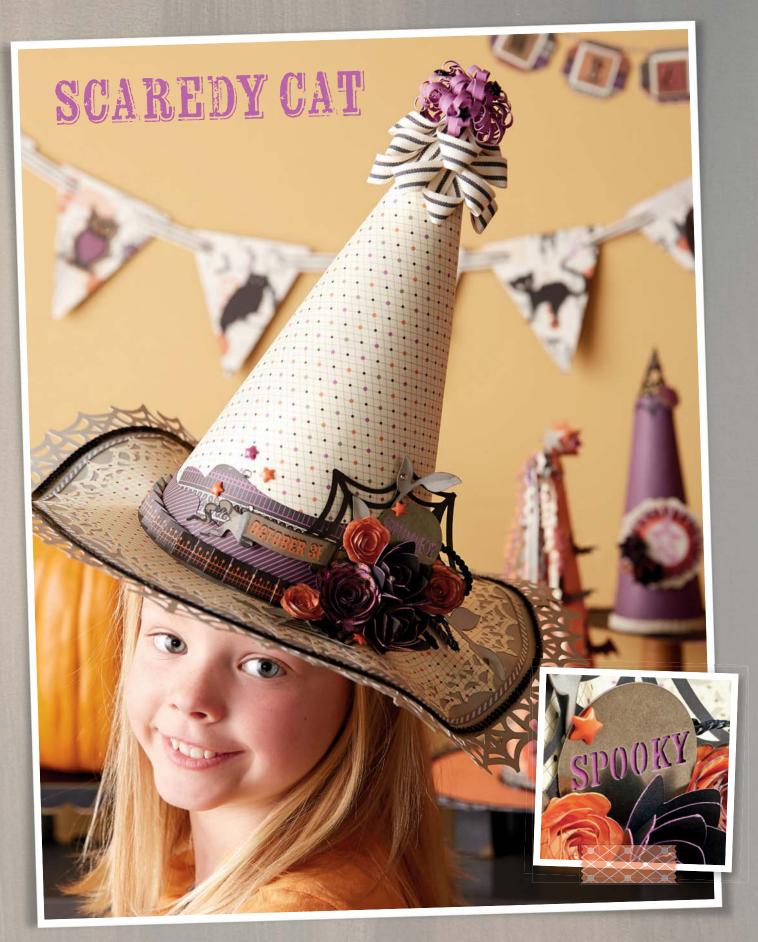

Make it from your heart,

eanette Jeanette R. Lynton FOUNDER & CEO

UU Coorody Cot

Scaredy Cat

Cricut® Artbooking Collection (\$99 USD/\$109 CAD, Z1906, p. 142)

Recommended blocks: 1" × 3½" (Y1002), 2" × 2" (Y1003), 3" × 3" (Y1006), 2" × 6½" (Y1010)

SCAREDY CAT COLOR PALETTE Black, Colonial White, Pear, Slate, Sunset, Thistle

\$9.95 USD/\$10.95 CAD

X7185B

 Scaredy Cat Complements
 2 - 12" × 6" Coordinating Kraft Sticker Sheets

\$4.95 USD/\$5.50 CAD

X7185C

Scaredy Cat Assortment 16-piece set of resin stars and punched pewter metal shapes; adhesive-backed; <sup>5</sup>√<sub>16</sub>"−1½".

\$6.95 USD/\$7.75 CAD

```
Z3011
```