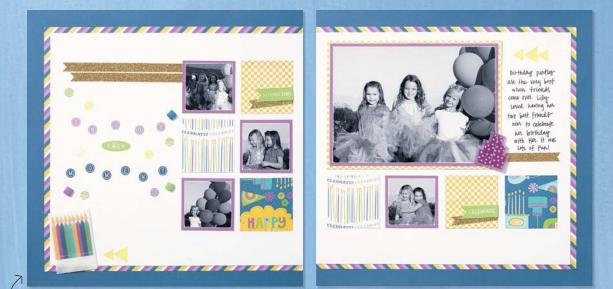

### WORKSHOPS ON THE GO™

Confetti Wishes Main Layout

Create a masterful layout using this kit, the Cricut<sup>®</sup> Artbooking cartridge, and the instructional brochure. Or, create a simpler version shown online with no Cricut<sup>®</sup> cutting required!

### ∽additional layout

Use your remaining workshop supplies, one of our how-to patterns, and our online instructions to complete this layout. Visit *closetomyheart.com* to learn more.

recommended blocks: 1" × 1" (Y1000), 2" × 2" (Y1003), 4" × 5" (Y1012)