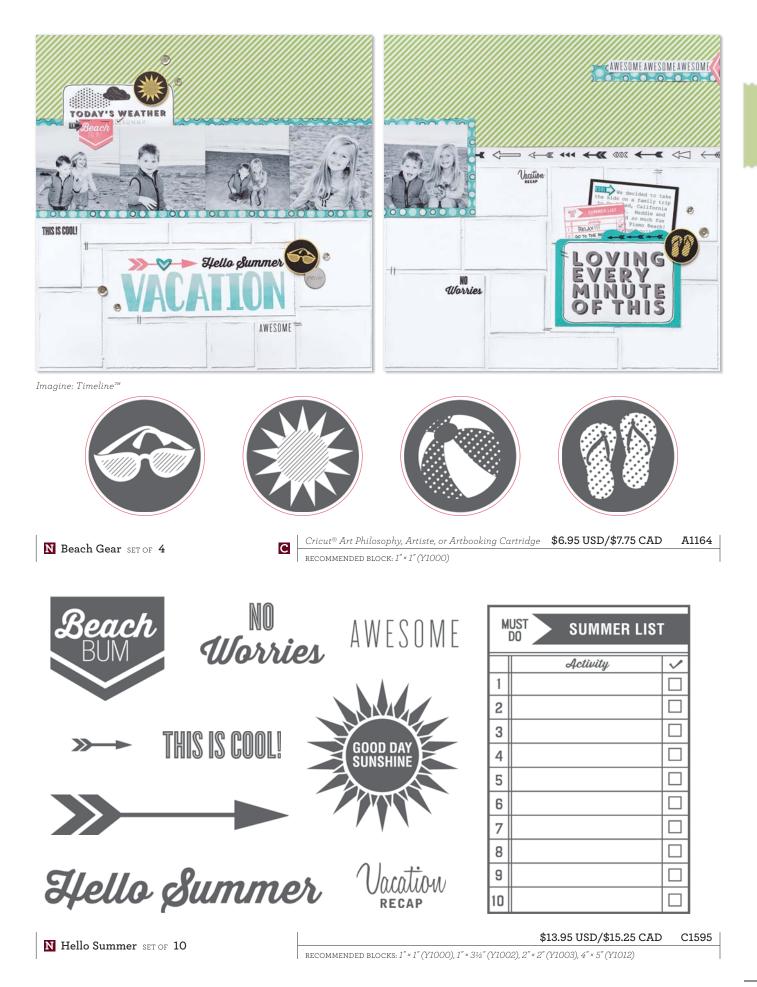

N Practical Planning SET OF 8

What a Hoot SET OF 17

Family Is Forever SET OF 7

RECOMMENDED BLOCKS: 1 × 1" (Y1000), 2" × 3½" (Y1009), 2" × 6½" (Y1010), 4" × 5" (Y1012) Cricut® Artiste Cartridge

S1410

Cricut<sup>®</sup> Art Philosophy Cart. песоммендед выоскь: 1" × 3½" (Y1002), 2" × 2" (Y1003), 3" × 3" (Y1006), 2" × 3½" (Y1009)

### **NOVEMBER** stamp of the month Available only November 1-30, 2014

It's the little things Just for You

It's the Little Things SET OF 15

\$17.95 USD/\$19.75 CAD S1411

Spend \$50.00 and purchase for: **\$5.00** recommended blocks: 1" × 1" (Y1000), 1" × 3½" (Y1002), 2" × 2" (Y1003), 3" × 3" (Y1006) DECEMBER stamp of the month Available only December 1-31, 2014