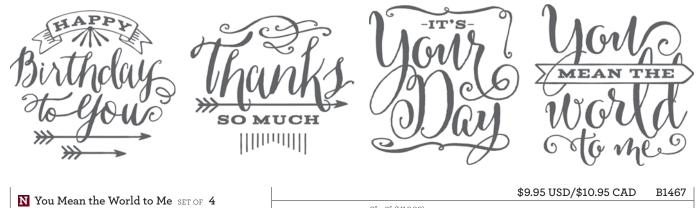

### N World Traveler SET OF 10

recommended blocks: 1" × 3½" (Y1002), 2" × 2" (Y1003), 2" × 3½" (Y1009)