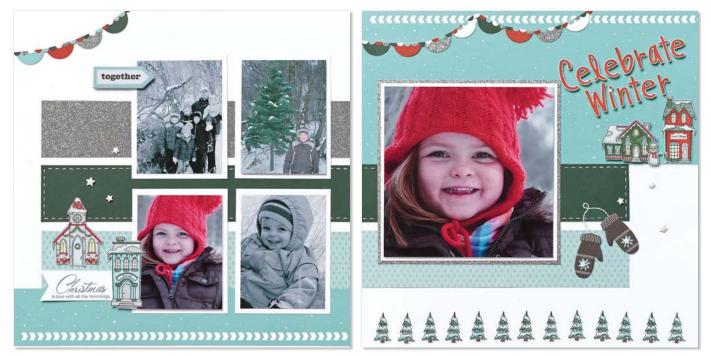

### BACKGROUND STORY

1,000 words is a lot for a single photograph to handle on its own, so let the background help tell the story! The pages of the Hip Pics album are meant to be ornamented, edged, and adorned with your favorite papers and embellishments to complement your photos.

My Creations™ Hip Pics Album (\$8.95 USD/\$9.75 CAD, Z1956, p. 177)