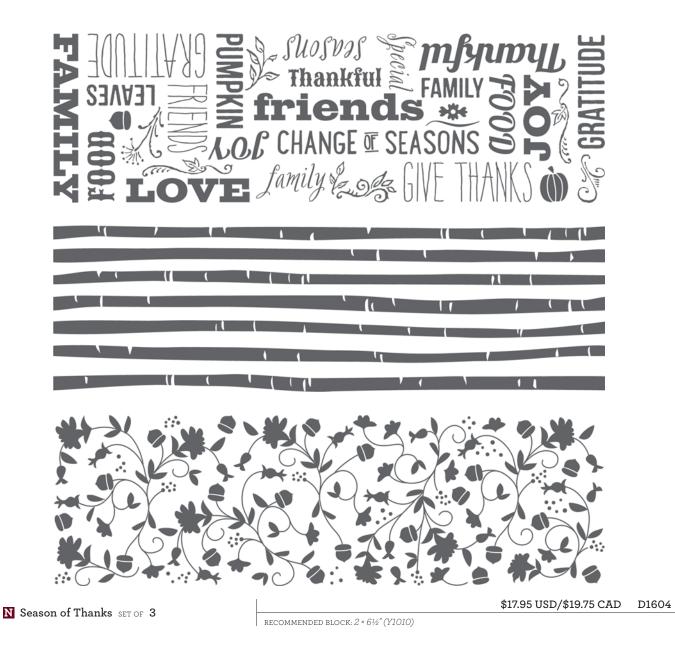

s 1''$  (Y1000),  $2'' \times 2''$  (Y1003),  $3'' \times 3''$  (Y1006),  $2'' \times 6\frac{1}{2}''$  (Y1010)

Deserver Autumn Perracotta Exclusive Information Torresource Inform

ADDITIONAL SUPPLIES REQUIRED TO COMPLETE

Autumn Terracotta Exclusive Inks™ Pad (Z2101), Chocolate Exclusive Inks™ Pad (Z2111), Goldrush Exclusive Inks™ Pad (Z2123), Olive Exclusive Inks™ Pad (Z2137), plus basic supplies. See basic supplies on page 193.

# WORKSHOPS ON THE GO™ Cardmaking





Chocolate Exclusive Inks™ Pad (Z2111), Desert Sand Exclusive Inks™ Pad (Z2118), Glacier Exclusive Inks™ Pad (Z2641), Goldrush Exclusive Inks™ Pad (Z2123), plus basic supplies. See basic supplies on page 193.

ADDITIONAL SUPPLIES REQUIRED TO COMPLETE



Make It from Your Heart™ Volume 1: Pattern 25, Wishes: All Squared Up™





Cricut® Artfully Sent Cartridge, Make It from Your Heart™ Volume 1: Pattern 25, Cricut® Artiste Cartridge

N Lifetime of Happiness SET OF 21

recommended blocks: 1" × 1" (Y1000), 1" × 3½" (Y1002), 2" × 2" (Y1003)

\$13.95 USD/\$15.25 CAD C1589



Q

Recommended block:  $3'' \times 3'' (Y1006)$ 

A1161

\$6.95 USD/\$7.75 CAD





Ah, Autumn

### WORK THE WASHI

If you prefer your washi tape to serve as a subtle background, apply more translucent-patterned washi tape directly to your projects. If you've found a pattern you're dying to highlight, back it first with a piece of cardstock, then apply it to your project.

Sunset Chevron Washi Tape (\$7.95 USD/\$8.75 CAD, Z2005, p. 173)



Today I am thankful

Gratitude

TURNS WHAT WE HAVE INTO ENOUGH.

always grateful







\$13.95 USD/\$15.