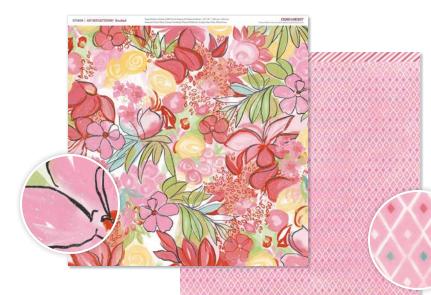

\$6.95 USD/\$7.75 CAD A1167

Make It from Your Heart™ Volume 1: Pattern 21

- 6 12" × 12" B&T Duos™ (2 each of 3 double-sided designs) 6 - 12" × 12" Cardstock Sheets (not shown) 2 Pixie 2 White Daisy 1 Canary 1 Juniper
- \$9.95 USD/\$10.95 CAD

X7190B

 Brushed Complements
 2 - 12" × 6" Coordinating Vellum Sticker Sheets

\$4.95 USD/\$5.50 CAD

X7190C

▶ Brushed Assortment
 8-piece set of painted metal flowers;
 adhesive-backed; %"-1½".

\$6.95 USD/\$7.75 CAD