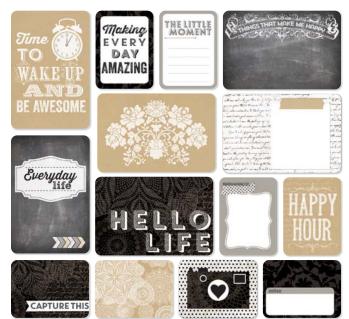

### N Chalk It Up Paper Packet

6 - 12" × 12" B&T Duos™ (2 each of 3 double-sided designs)

6 - 12" × 12" Cardstock Sheets (not shown)

\$9.95 USD/\$10.95 CAD

X7184B

N Chalk It Up Complements 2 – 12" × 6" Coordinating Chipboard Sheets

\$4.95 USD/\$5.50 CAD

X7184C

 $8"\times4"$  sheet of puffy stickers; 1/4"–11/4".

\$4.95 USD/\$5.50 CAD

Z3009

### WORKSHOPS ON THE GO™

### Chalk It Up Main Layout

Create a masterful layout using this kit, the Cricut® Artbooking cartridge, and the instructional brochure. Or, create a simpler version shown online with no Cricut® cutting required!