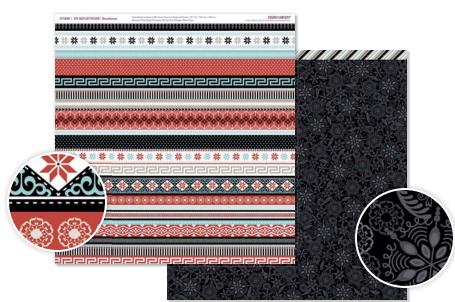

#### Country-Born SET OF 10

recommended blocks: 1" × 3½" (Y1002), 2" × 2" (Y1003), 3" × 3" (Y1006)

D1543

YULETIDE CAROL COLOR PALETTE Black, Champagne, Colonial White, Desert Sand, New England Ivy, Ruby

#### N Yuletide Carol Paper Packet

6 - 12" × 12" B&T Duos™ (2 each of 3 double-sided designs) 6 - 12" × 12" Cardstock Sheets (not shown)

\$9.95 USD/\$10.95 CAD

X7187B

**Yuletide Carol Complements** 2 - 12" × 6" Coordinating Sticker Sheets

\$4.95 USD/\$5.50 CAD X7187C

N Yuletide Carol Assortment 12-piece set of printed wooden shapes, antiqued gold metal shapes, glitter gems, and a resin flower; adhesive-backed;  $5_{16}^{\prime}$ -1½".

\$6.95 USD/\$7.75 CAD