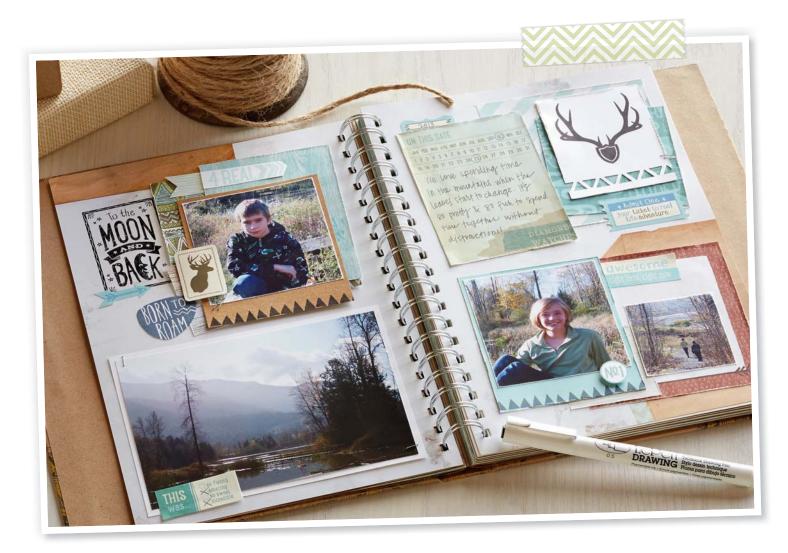

ydream-inducing pages.

#### N My Crush™ In the Pink Assortment

16 - Journal Spots 4 - 4" × 4" Sticker Sheets 2 - 4" × 4" Alphabet Sticker Sheets 4 - 2" × 2" Envelopes

#### \$4.95 USD/\$5.50 CAD

Z2042 🔹

Think pink and use the colorful stickers, coordinating envelopes, and journaling \_ cards to make your My Crush™ book your own!



N My Crush™ In the Pink Clips

10 printed plastic clips,  $^{1\!\!/}_{2}"\times 1^{1\!\!/}_{4}".$ 

\$4.95 USD/\$5.50 CAD

Z2048





## N My Crush™ In the Pink Sticky Tabs

\$3.95 USD/\$4.25 CAD

Z2043





#### N My Crush™ Wildwood Book

60 – 10" × 7" cardstock-weight pages; kraft hardcover with glossy printed pattern, wire-bound.

\$12.95 USD/\$14.25 CAD Z2001 V•\$

Get in touch with nature by documenting your life within these hip, organic style pages.







N My Crush<sup>™</sup> Wildwood Clips 10 printed plastic clips, ½" × 1¼".

\$4.95 USD/\$5.50 CAD

Z2047

\$3.95 USD/\$4.25 CAD

This is seriously MY 11FF

N My Crush™ Wildwood Sticky Tabs

File #

Set of 6 sticky notepads with 20 sheets each,  $\frac{34}{1} \times 1\frac{34}{1}$ .

terrific typical fun relaxing exciting busy

Z2041





N My Crush™ Holiday Happenings Badge Buttons

8 adhesive-backed mini badge buttons in 8 designs, ¾".

\$5.95 USD/\$6.50 CAD

Z2051











\$13.95 USD/\$15.25 CAD



N Magical Moment SET OF 19

recommended blocks: 1" × 1" (Y1000), 1" × 3½" (Y1002), 2" × 3½" (Y1009)

C1602

 My Crush™ Holiday Happenings Assortment
 4 - 4" × 6" Cards
 8 - 3" × 4" Cards
 18 - 2" × 2" Cards
 4 - 4" × 4" Sticker Sheets
 2 - 4" × 4" Alphabet Sticker Sheets
 4 - 2" × 2" E