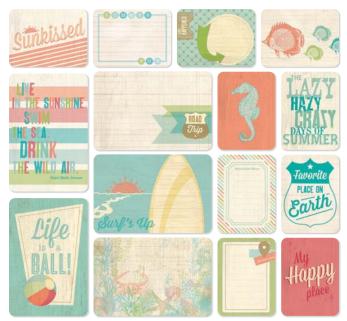

# Crafting Techniques: Wispy Washi $\rightarrow$ Create a convincing 3-D feather from your favorite washi tape.

------

\$9.95 USD/\$10.95 CAD

X7192B

N Seaside Complements 2 − 12" × 6" Coordinating Sticker Sheets

\$4.95 USD/\$5.50 CAD

X7192C

 N Seaside Assortment
 6-piece set of antiqued gold metal shapes; adhesive-backed; %"−1¾".

\$5.95 USD/\$6.50 CAD

Z3014

123

## WORKSHOPS ON THE GO™

Seaside Main Layout

Create a masterful layout using this kit, the Cricut® Artbooking cartridge, and the instructional brochure. Or, create a simpler version shown online with no Cricut® cutting required!

∽additional layout

Use your remaining workshop supplies, one of our how-to patterns, and our online instructions to complete this layout. Visit *closetomyheart.com* to learn more.

ADDITIONAL SUPPLIES REQUIRED TO COMPLETE