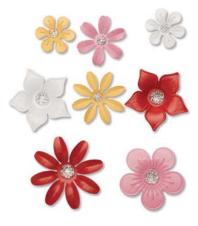

\$6.95 USD/\$7.75 CAD A1167

Make It from Your Heart™ Volume 1: Pattern 21

- 6 12" × 12" B&T Duos™ (2 each of 3 double-sided designs) 6 - 12" × 12" Cardstock Sheets (not shown) 2 Pixie 2 White Daisy 1 Canary 1 Juniper
- \$9.95 USD/\$10.95 CAD

X7190B

 Brushed Complements
 2 - 12" × 6" Coordinating Vellum Sticker Sheets

\$4.95 USD/\$5.50 CAD

X7190C

▶ Brushed Assortment
 8-piece set of painted metal flowers;
 adhesive-backed; %"-1½".

\$6.95 USD/\$7.75 CAD