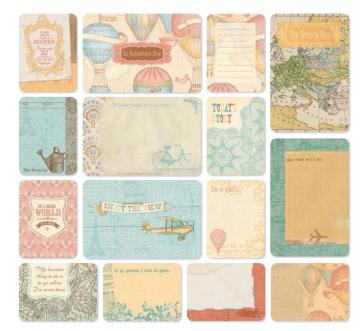

### Scrapbooking in a snap

Quick and easy scrapbooking is right at your fingertips! Choose from 13 fabulous Picture My Life™ scrapbooking programs. Each includes a 12" × 12" cover page, a starter pack of 10 coordinating Memory Protectors™, and 122 double-sided cards in 3" × 4" and 4" × 6" horizontal and vertical designs. The cardstockweight cards feature journaling spaces, sentiments, or a variety of icons.

Each Picture My Life card pack is designed to help quickly organize and preserve approximately 250 photos, but you can use more or fewer cards and photos to create an album that's picture-perfect!

Use your smart phone to scan