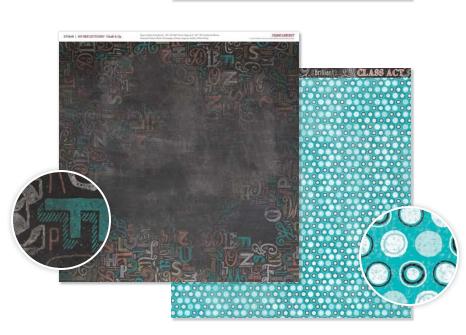

### N Chalk It Up Paper Packet

6 - 12" × 12" B&T Duos™ (2 each of 3 double-sided designs)

6 - 12" × 12" Cardstock Sheets (not shown)

\$9.95 USD/\$10.95 CAD

X7184B

N Chalk It Up Complements 2 – 12" × 6" Coordinating Chipboard Sheets