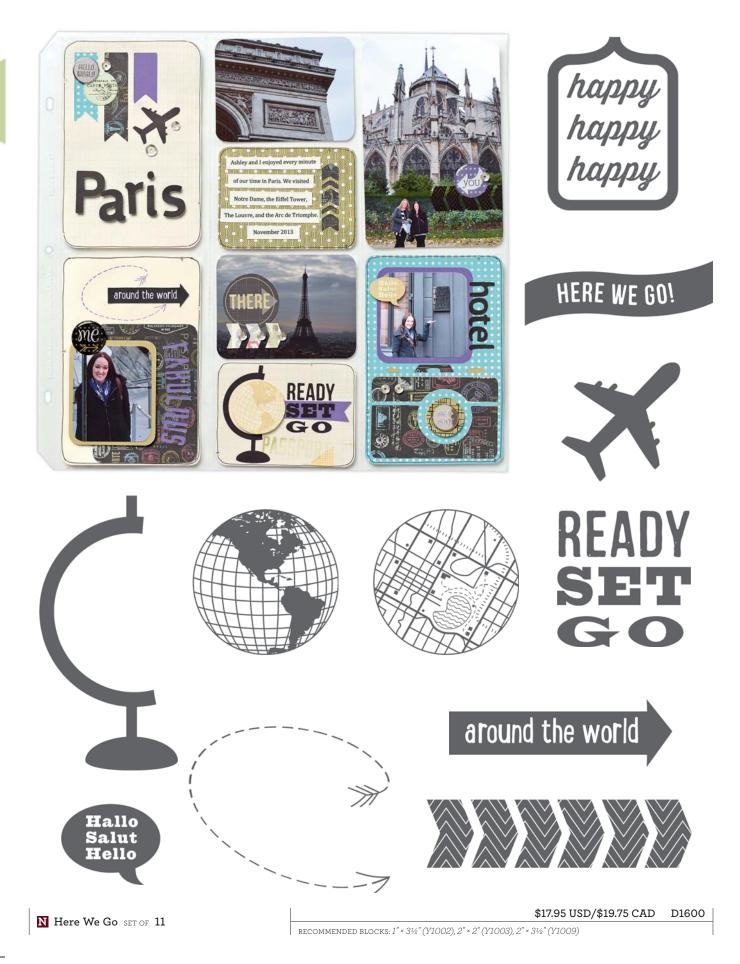

### N World Traveler SET OF 10

recommended blocks: 1" × 3½" (Y1002), 2" × 2" (Y1003), 2" × 3½" (Y1009)