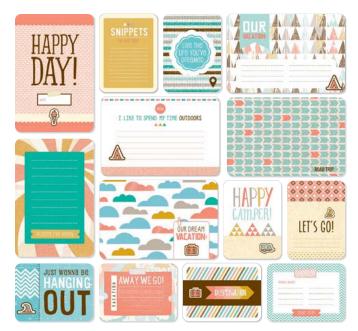

### Scrapbooking in a snap

Quick and easy scrapbooking is right at your fingertips! Choose from 13 fabulous Picture My Life™ scrapbooking programs. Each includes a 12" × 12" cover page, a starter pack of 10 coordinating Memory Protectors™, and 122 double-sided cards in 3" × 4" and 4" × 6" horizontal and vertical designs. The cardstockweight cards feature journaling spaces, sentiments, or a variety of icons.

Each Picture My Life card pack is designed to help quickly organize and preserve approximately 250 photos, but you can use more or fewer cards and photos to create an album that's picture-perfect!

Use your smart phone to scan