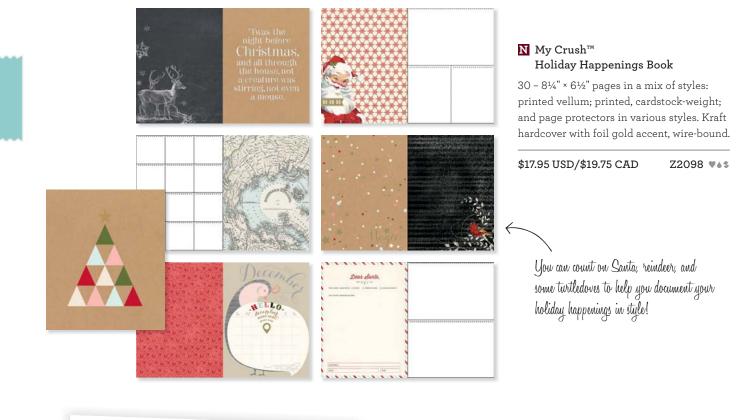

#### N My Crush™ Wildwood Book

60 – 10" × 7" cardstock-weight pages; kraft hardcover with glossy printed pattern, wire-bound.

\$12.95 USD/\$14.25 CAD Z2001 V•\$

Get in touch with nature by documenting your life within these hip, organic style pages.

N My Crush<sup>™</sup> Wildwood Clips 10 printed plastic clips, ½" × 1¼".

\$4.95 USD/\$5.50 CAD

Z2047

\$3.95 USD/\$4.25 CAD

This is seriously MY 11FF

N My Crush™ Wildwood Sticky Tabs

File #

Set of 6 sticky notepads with 20 sheets each,  $\frac{34}{1} \times 1\frac{34}{1}$ .

terrific typical fun relaxing exciting busy

Z2041

N My Crush™ Holiday Happenings Badge Buttons

8 adhesive-backed mini badge buttons in 8 designs, ¾".

\$5.95 USD/\$6.50 CAD

Z2051

\$13.95 USD/\$15.25 CAD

N Magical Moment SET OF 19