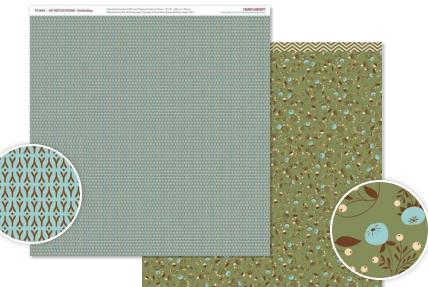

#### Country-Born SET OF 10

recommended blocks: 1" × 3½" (Y1002), 2" × 2" (Y1003), 3" × 3" (Y1006)

D1543

YULETIDE CAROL COLOR PALETTE Black, Champagne, Colonial White, Desert Sand, New England Ivy, Ruby

#### N Yuletide Carol Paper Packet

6 - 12" × 12" B&T Duos™ (2 each of 3 double-sided designs) 6 - 12" × 12" Cardstock Sheets (not shown)

\$9.95 USD/\$10.95 CAD

X7187B

**Yuletide Carol Complements** 2 - 12" × 6" Coordinating Sticker Sheets