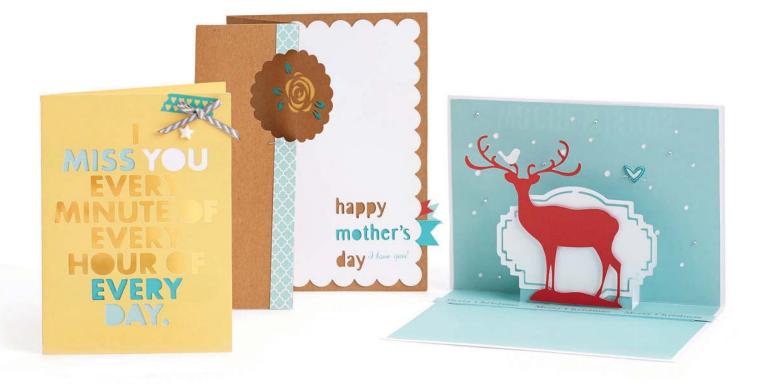

### Cricut<sup>®</sup> Artfully Sent Collection

Cardmaking has never been easier or more fun! With our newest Cricut® collection you can make handmade masterpieces in no time at all. Choose from cards with sentiments cut directly into them, or combine several cutouts to create your own pop-up scenes. Featuring more than 25 different card themes and 5 different card formats including dynamic interactive designs, this cartridge has a card for any and all occasions—even if the occasion is "just because"! Card styles include pop-ups, scenes, sentiments, sleeves, and pocket cards.