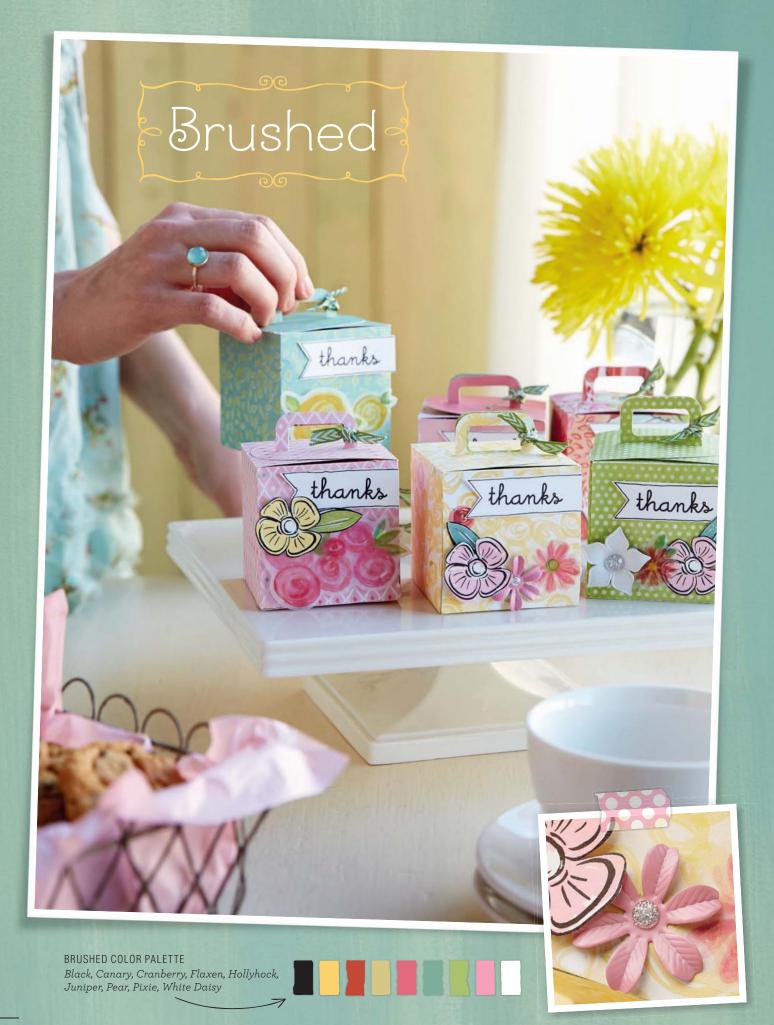

\$6.95 USD/\$7.75 CAD A1167

Make It from Your Heart™ Volume 1: Pattern 21

- 6 12" × 12" B&T Duos™ (2 each of 3 double-sided designs) 6 - 12" × 12" Cardstock Sheets (not shown) 2 Pixie 2 White Daisy 1 Canary 1 Juniper
- \$9.95 USD/\$10.95 CAD

X7190B

 Brushed Complements
 2 - 12" × 6" Coordinating Vellum Sticker Sheets

\$4.95 USD/\$5.50 CAD

X7190C

▶ Brushed Assortment
 8-piece set of painted metal flowers;
 adhesive-backed; %"-1½".

\$6.95 USD/\$7.75 CAD