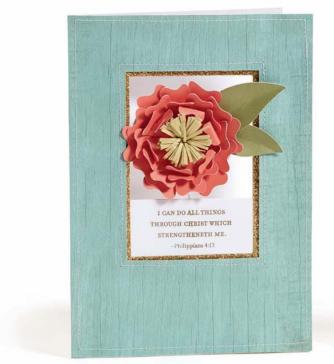

cry. laugh. remember.

\$17.95 USD/\$19.75 CAD D1584

recommended blocks: 2" × 2" (Y1003), 2" × 3½" (Y1009)

Thy word is a lamp unto my feet, and a *light* unto my path. –Psalms 119:105 I CAN DO ALL THINGS THROUGH CHRIST WHICH STRENGTHENETH ME. —Philippians 4:13 God is our refuge and strength, a very present help in trouble.

—Psalms 46:1

Come unto me,all ye that labour and are heavy laden, and I will give you rest. -Matthew 11:28

Cast thy burden upon the Lord, and he shall sustain thee.

-Psalms 55:22

Look to the Light SET OF 5