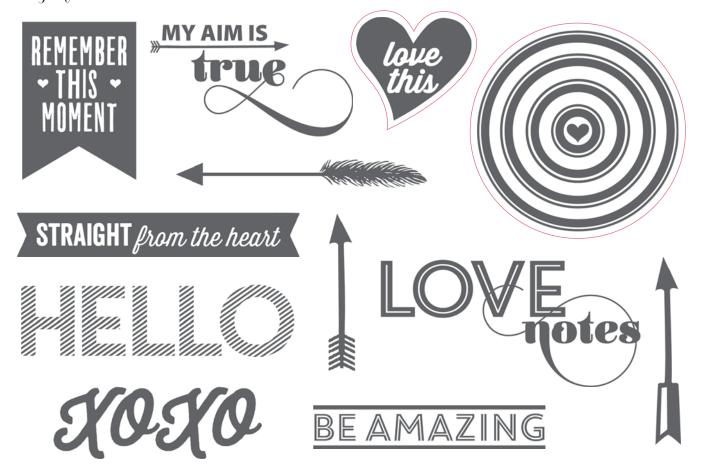

### JANUARY stamp of the month Available only January 1-31, 2015

This Moment SET OF 12

C \$17.95 USD/\$19.75 C

\$17.95 USD/\$19.75 CAD \$1501

Spend \$50.00 and purchase for: **\$5.00** 

t. recommended blocks:  $1'' \times 3\frac{1}{2}''$  (Y1002),  $2'' \times 2''$  (Y1003),  $3'' \times 3''$  (Y1006),  $2'' \times 3\frac{1}{2}''$  (Y1009)