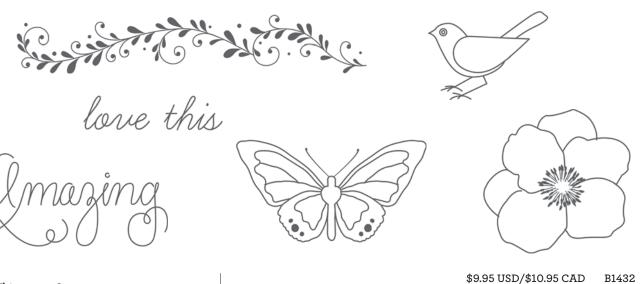

D Z1855 V•\$



#### My Crush™ Besties Assortment

16 – Journal Spots

- 4 4" × 4" Sticker Sheets
- 2 4" × 4" Alphabet Sticker Sheets
- 4 2" × 2" Envelopes

\$4.95 USD/\$5.50 CAD

Z1886 🔹

\$4.95 USD/\$5.50 CAD

4 – 2" × 2" Envelopes

16 – Journal Spots

4 - 4" × 4" Sticker Sheets

2 – 4" × 4" Alphabet Sticker Sheets

My Crush™ Best Day Ever Assortment

Z1887 🔹





#### My Crush™ Memories Assortment

- 16 Journal Spots
- 4 4" × 4" Sticker Sheets
- 2 4" × 4" Alphabet Sticker Sheets
- 4 2" × 2" Envelopes

\$4.95 USD/\$5.50 CAD

Z1888 ¥🜢 💲

#### $\mathbf{My} \ \mathbf{Crush^{{\scriptscriptstyle \mathrm{TM}}}} \ \mathbf{Favorites} \ \mathbf{Assortment}$

- 16 Journal Spots
- 4 4" × 4" Sticker Sheets
- 2 4" × 4" Alphabet Sticker Sheets
- 4 2" × 2" Envelopes

\$4.95 USD/\$5.50 CAD

Z1889 ♥•\$



Love This SET OF 6

#### recommended blocks: 1" × 3½" (Y1002), 2" × 2" (Y1003), 2" × 3½" (Y1009)

# Cut Above<sup>™</sup>



## Quick Kits

Save time but never scrimp on style with these ready-to-assemble card and treat bag kits! Each kit comes with almost everything you need to create 10 beautiful cards or 10 customizable treat bags. Just add ink and the coordinating stamp set to personalize and embellish your heartfelt goodies. It's an easy, affordable way to keep stamping and creating as many kits as you need!



CHRISTMAS

Use your smart phone to scan this QR code to learn all about the new Cut Above™ line.









#### N Cut Above™ Holiday Card Kit

- 10 7" × 5" Printed Card Bases
- 10 Blue Printed Pieces
- 10 White Daisy Tags
- 10 Glitter Paper Pieces
- 10 Red Glitter Buttons
- 10