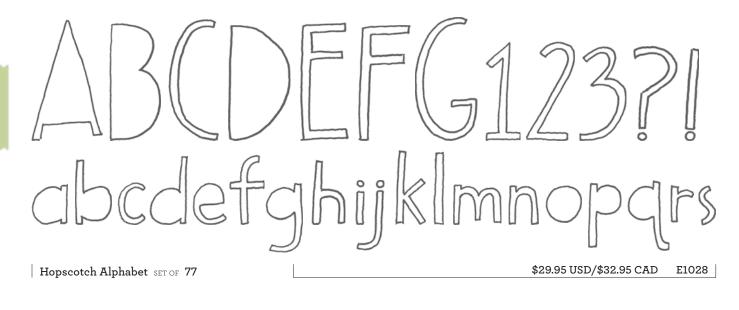

# Alphabets

## **ABCDEFGHIJKLMNOPQRS**

A Typeface SET OF 43

\$6.95 USD/\$7.75 CAD A1117

Framework Alphabet SET OF 66

\$29.95 USD/\$32.95 CAD E1027