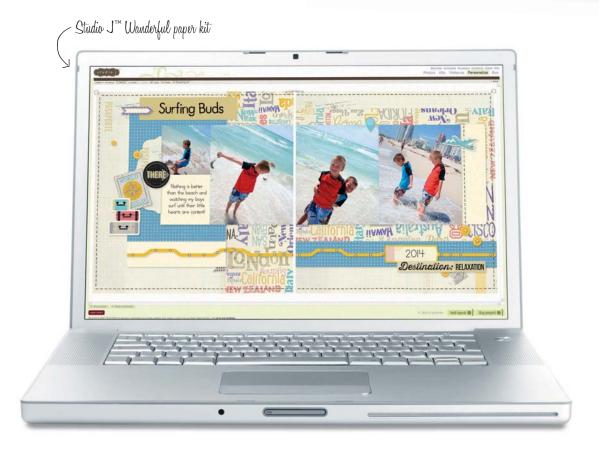

## WORKSHOPS ON THE GO™

Wanderful Main Layout

Create a masterful layout using this kit, the Cricut® Artbooking cartridge, and the instructional brochure. Or, create a simpler version shown online with no Cricut® cutting required!

### ∽additional layout

Use your remaining workshop supplies, one of our how-to patterns, and our online instructions to complete this layout. Visit *closetomyheart.com* to learn more.

Recommended blocks: 1" × 3½" (Y1002), 3" × 3" (Y1006), 4" × 5" (Y1012)