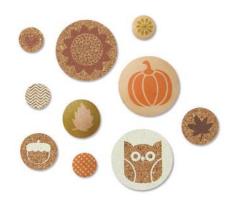

#### N Pathfinding Paper Packet

\$9.95 USD/\$10.95 CAD

X7186B

N Pathfinding Complements 2 – 12" × 6" Coordinating Chipboard Sheets \$4.95 USD/\$5.50 CAD

X7186C

N Pathfinding Assortment 10-piece set of printed wooden and cork shapes; adhesive-backed; ½"-1¼".