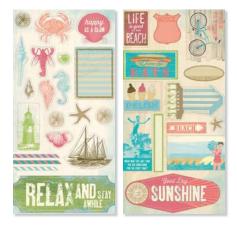

# Crafting Techniques: Wispy Washi $\rightarrow$ Create a convincing 3-D feather from your favorite washi tape.

------

\$9.95 USD/\$10.95 CAD

X7192B

N Seaside Complements 2 − 12" × 6" Coordinating Sticker Sheets

\$4.95 USD/\$5.50 CAD

X7192C

 N Seaside Assortment
 6-piece set of antiqued gold metal shapes; adhesive-backed; %"−1¾".

\$5.95 USD/\$6.50 CAD

Z3014

123