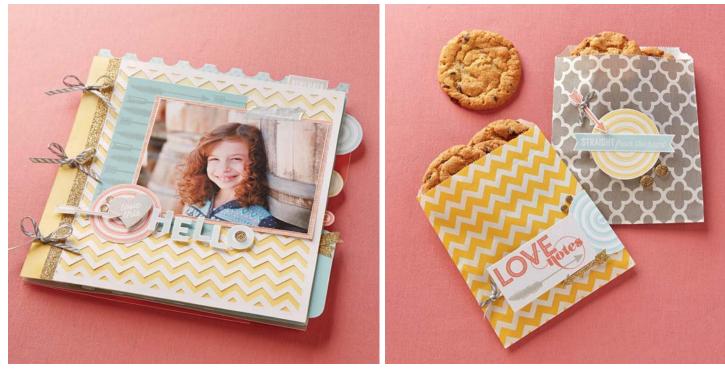

### JANUARY stamp of the month Available only January 1-31, 2015

This Moment SET OF 12

C \$17.95 USD/\$19.75 C

\$17.95 USD/\$19.75 CAD \$1501

Spend \$50.00 and purchase for: **\$5.00** 

t. recommended blocks:  $1'' \times 3\frac{1}{2}''$  (Y1002),  $2'' \times 2''$  (Y1003),  $3'' \times 3''$  (Y1006),  $2'' \times 3\frac{1}{2}''$  (Y1009)