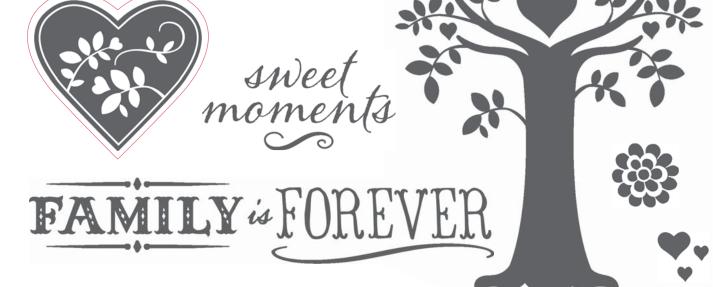

What a Hoot SET OF 17

Family Is Forever SET OF 7

RECOMMENDED BLOCKS: 1 × 1" (Y1000), 2" × 3½" (Y1009), 2" × 6½" (Y1010), 4" × 5" (Y1012) Cricut® Artiste Cartridge

S1410

Cricut<sup>®</sup> Art Philosophy Cart. песоммендед выоскь: 1" × 3½" (Y1002), 2" × 2" (Y1003), 3" × 3" (Y1006), 2" × 3½" (Y1009)