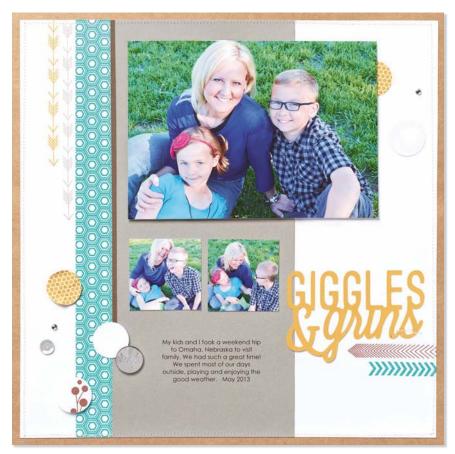

ite papers and embellishments to complement your photos.

My Creations™ Hip Pics Album (\$8.95 USD/\$9.75 CAD, Z1956, p. 177)





### N World Traveler SET OF 10

recommended blocks: 1" × 3½" (Y1002), 2" × 2" (Y1003), 2" × 3½" (Y1009)









### WASHI BORDERS

For a quick border on your pages, layouts, and cards, apply washi tape. Our 1" Lagoon hearts washi tape looks wonderful as a border, but could just as easily be trimmed or folded over for a thinner look.

Lagoon Hearts Washi Tape (\$7.95 USD/\$8.75 CAD, Z2004, p. 173)





Camper Crazy SET OF 8





Recommended blocks: 1" × 1" (Y1000), 2" × 2" (Y1003), 2" × 3½" (Y1009)





Wishes: All Squared Up™, Cricut® Artiste Cartridge



© 2014 CTMH CO. ALL DESIGNS ARE ORIGINAL.



Recommended block:  $2'' \times 6^{\frac{1}{2}''}$  (Y1010)



Make It from Your Heart™ Volume 2: Pattern 17

One-Way Borders SET OF 6



### CIRCLE CELEBRATION

The 1" circle punch is perfect not only for cutting shapes to fit our Base & Bling pendants, but also for making totally trendy embellishments. It's easy to get a varied look with each one. Punch B&T paper with the 1" circle punch or stamp a circle image and then punch it out. For some added texture, crumple the circle in your hand then open it and attach.

1" Circle Punch (\$9.95 USD/\$10.95 CAD, Z1999, p. 182)



Cricut<sup>®</sup> Artbooking Cartridge

Fast and Furious SET OF 10

\$17.95 USD/\$19.75 CAD RECOMMENDED BLOCKS: 2" × 2" (Y1003), 2" × 3½" (Y1009), 2" × 6½" (Y1010) D1541



# Crafting Techniques: Wispy Washi $\rightarrow$ Create a convincing 3-D feather from your favorite washi