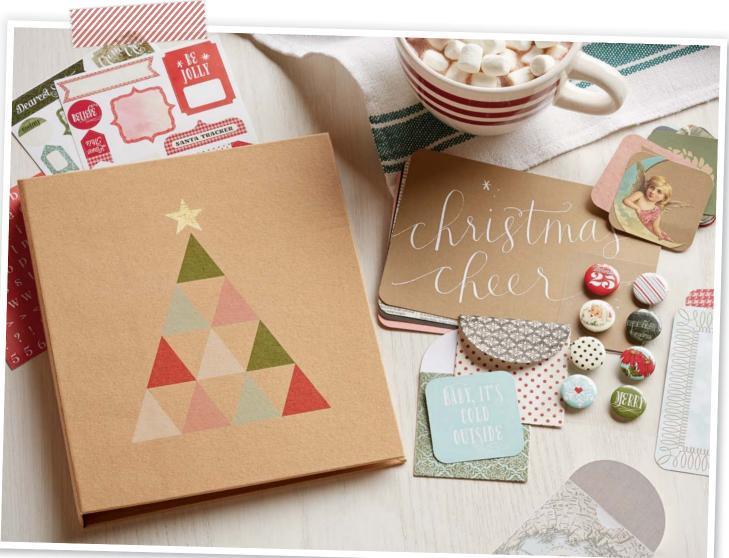

### Just for you

After earning Hostess Rewards at your qualifying Online or Home Gathering, treat yourself to these sweet new My Acrylix™ stamp sets! These discounted stamp sets make the select product credit you earn as a hostess stretch even further! Our hostess stamp sets are available only to qualifying hostesses and only for a limited time—through July 2015—so see your Consultant to schedule your Gathering today.

### N Workshops on the Go™ Chalk It Up Scrapbooking Kit

Use the materials and instructions in this kit to create two beautiful 2-page layouts.

- 1 My Reflections™ Chalk It Up Paper Packet (X7184B)
- 1 My Acrylix™ Chalk It Up Workshop Stamp Set (D-size)
- 3 Cardstock Sheets (1 Flaxen, 1 Lagoon, 1 White Daisy)
- 1 Chalk It Up Assortment (Z3009)
- 1 Black Striped Twill Ribbon (Z1988)
- 1 Instructional Brochure