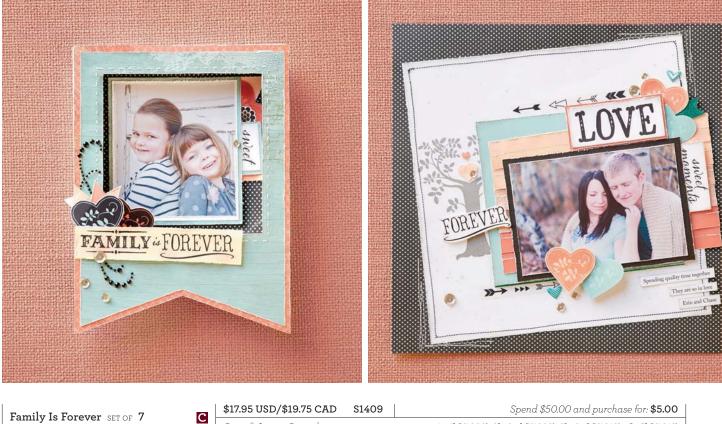

What a Hoot SET OF 17

Family Is Forever SET OF 7

RECOMMENDED BLOCKS: 1 × 1" (Y1000), 2" × 3½" (Y1009), 2" × 6½" (Y1010), 4" × 5" (Y1012) Cricut® Artiste Cartridge

S1410

Cricut<sup>®</sup> Art Philosophy Cart. песоммендед выоскь: 1" × 3½" (Y1002), 2" × 2" (Y1003), 3" × 3" (Y1006), 2" × 3½" (Y1009)