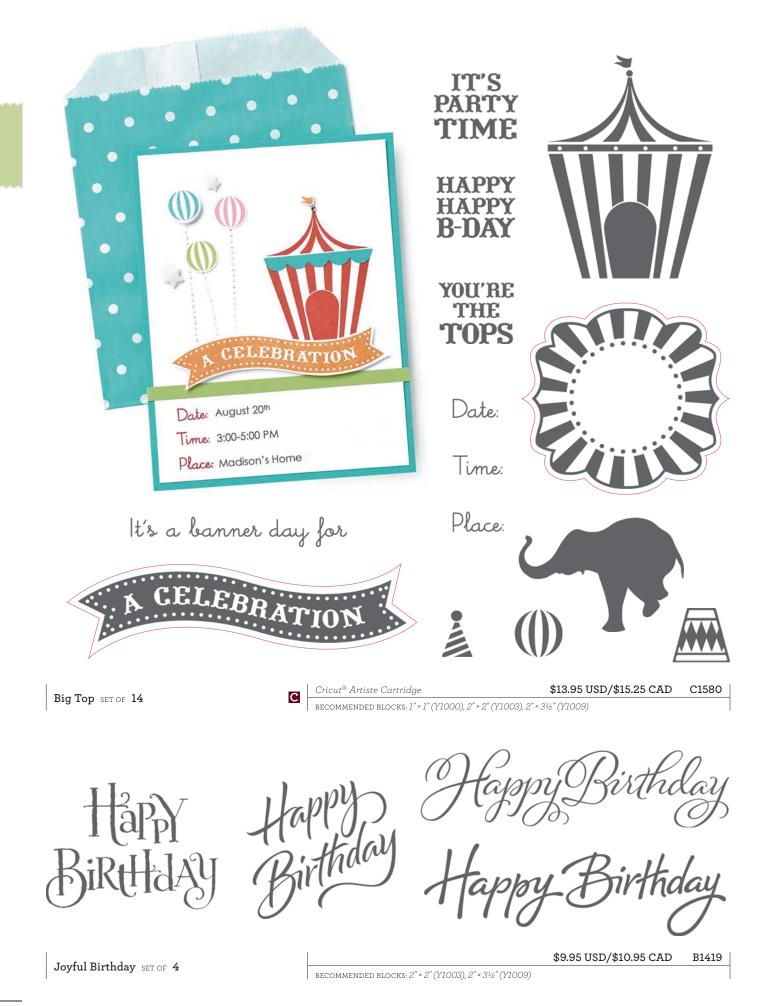

What a Hoot SET OF 17

Family Is Forever SET OF 7

RECOMMENDED BLOCKS: 1 × 1" (Y1000), 2" × 3½" (Y1009), 2" × 6½" (Y1010), 4" × 5" (Y1012) Cricut® Artiste Cartridge

S1410

Cricut<sup>®</sup> Art Philosophy Cart. песоммендед выоскь: 1" × 3½" (Y1002), 2" × 2" (Y1003), 3" × 3" (Y1006), 2" × 3½" (Y1009)

\$17.95 USD/\$19.75 CAD

С

DO NOT OPEN

OF DECEMBER

Spend \$50.00 and purchase for: **\$5.00** 

Home for the Holidays SET OF 7

14