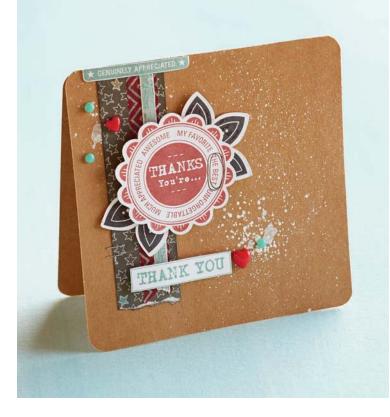

p> Artiste Collection

This collection features themed projects, interactive cards, and more. From robots and spooks to weddings and valentines, your cupcake liners, invitations, and party favors coordinate and quickly come together for any celebration. Cutting and assembling the many 3-D items is a snap using the project reference book and separate, step-by-step assembly book. Make your artwork pop with the Cricut® Artiste collection!

#### **Cricut®** Artiste Collection

- 1 Cartridge (700 Images: Themed Projects, Cards, Shapes,3-D Items, and Font)
- 3 My Acrylix™ D-size Stamp Sets
- 3 12" × 9" Dimensional Elements in coordinating shapes

#### **\$99 USD/\$109 CAD** (*Retail value of nearly \$125/\$135*) **Z1790**

recommended blocks: 3" × 3" (Y1006), 2" × 3½" (Y1009), 2" × 6½" (Y1010)



#### Cricut<sup>®</sup> Art Philosophy Collection

Cutting versatile, foundational shapes is a breeze with the Art Philosophy collection. The basic brackets, frames, flowers, and font included are perfect for any project, any time of the year. Use your cuts from this cartridge as embellishments on cards and layouts to make your artwork shine. And don't forget to use the coordinating stamps and Dimensional Elements shapes for more creative fun!

#### **Cricut®** Art Philosophy Collection

1 - Cartridge (700 Images: Basic Shapes, 3-D Items, and Font)

- 3 My Acrylix™ D-size Stamp Sets
- 3 12" × 9" Dimensional Elements in coordinating shapes

#### **\$99 USD/\$109 CAD** (*Retail value of nearly \$125/\$135*) **Z1686**

recommended blocks: 1" × 1" (Y1000), 2" × 2" (Y1003), 3" × 3" (Y1006), 2