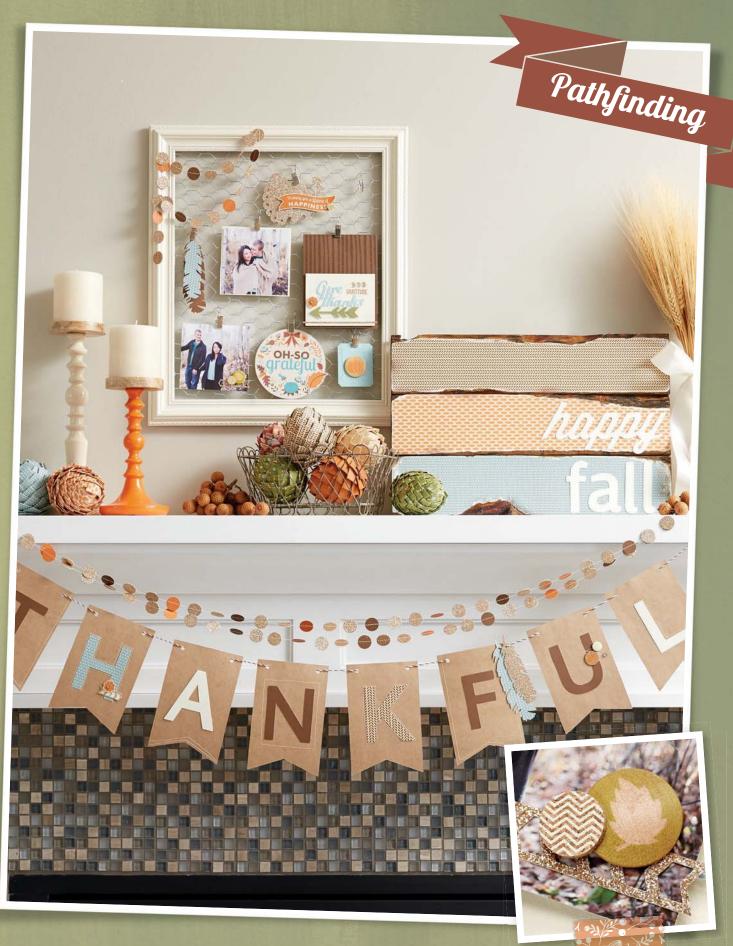

Ah, Autumn

### WORK THE WASHI

If you prefer your washi tape to serve as a subtle background, apply more translucent-patterned washi tape directly to your projects. If you've found a pattern you're dying to highlight, back it first with a piece of cardstock, then apply it to your project.

Sunset Chevron Washi Tape (\$7.95 USD/\$8.75 CAD, Z2005, p. 173)

Today I am thankful

Gratitude

TURNS WHAT WE HAVE INTO ENOUGH.

always grateful

\$13.95 USD/\$15.25 CAD

Always Grateful SET OF 7

recommended blocks: 1" × 3½" (Y1002), 3" × 3" (Y1006), 2" × 3½" (Y1009)