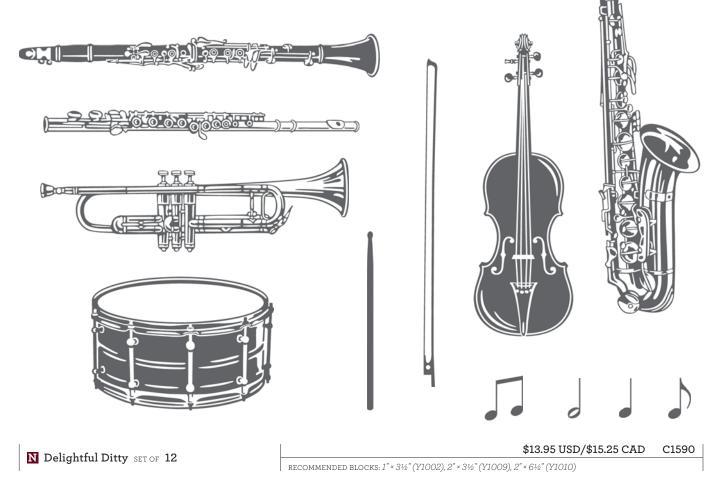

hine on!

White Enamel Stars (\$3.95 USD/\$4.25 CAD, Z2010, p. 170)





recommended blocks: 1" × 1" (Y1000), 2" × 2" (Y1003), 3" × 3" (Y1006), 4" × 5" (Y1012)



Cricut<sup>®</sup> Art Philosophy Cartridge

JUST saying.

С

\$17.95 USD/\$19.75 CAD D1599

Normande

recommended blocks: 1" × 3½" (Y1002), 2" × 2" (Y1003), 2" × 3½" (Y1009)

FRRIFIC

N Geek Is Chic SET OF 16

**GEEK IS THE** 

new chic



School Years SET OF 27

Cricut<sup>®</sup> Artiste Cartridge

С

\$17.95 USD/\$19.75 CAD D1556

 $\texttt{recommended blocks:} 1'' \times 1'' (Y1000), 1'' \times 3 \frac{1}{2}'' (Y1002), 2'' \times 2'' (Y1003), 3'' \times 3'' (Y1006), 2'' \times 3 \frac{1}{2}'' (Y1009) \times 3 \frac{1}{2} \times 3$ 



Make It from Your Heart™ Volume 1: Pattern 5





Reflections: Main Frame−Quarter Circle™



ABOUT NUSI(

### MUSIC TO THE EYES

Jazz up your pages with a journaling pen and your creative hand! Outline individual letters and other accents with the pen to better contrast them with the background, making them bolder and easier to read.

Marvy® Uchida® LePen™ Journaling Pen (\$3.25 USD/\$3.50 CAD, Z1979, p. 180)

→ ₩₩ → ₩₩ →> }}}} → ₩₩ → >> → ₩₩  $\rightarrow$ ))))) > > → \\\\\ → ₩₩  $\rightarrow$ } \*\*\*\* \*\*\*\*\* → ₩ )))))) → 洲 \*\*\*\* )))))  $\rightarrow$ )))))) > \*\*\*\* \*\*\*\* ▶ ₩₩ → \\\\\ → \\\\\  $\rightarrow$ )}}) > )))) \*\*\*\*  $\rightarrow$ ))))) > ))))) → ₩₩ \*\*\*\* )))))) ))))) )))))) ))))) \*\*\*  $\rightarrow$ ))))) )))))  $\rightarrow$ )))))  $\rightarrow$ ))))) \*\*\*\* - }} > > > SA SA SA thanks •hello

Flight of the Arrows SET OF 3

recommended block: 2