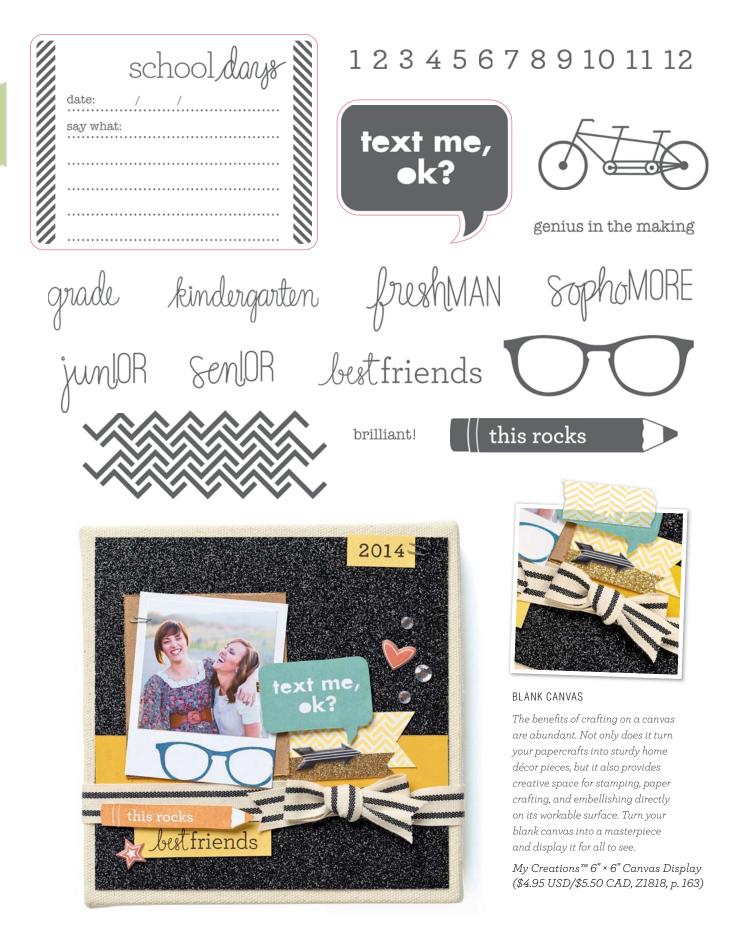

FRRIFIC

N Geek Is Chic SET OF 16

**GEEK IS THE** 

new chic

School Years SET OF 27

Cricut<sup>®</sup> Artiste Cartridge

С

\$17.95 USD/\$19.75 CAD D1556