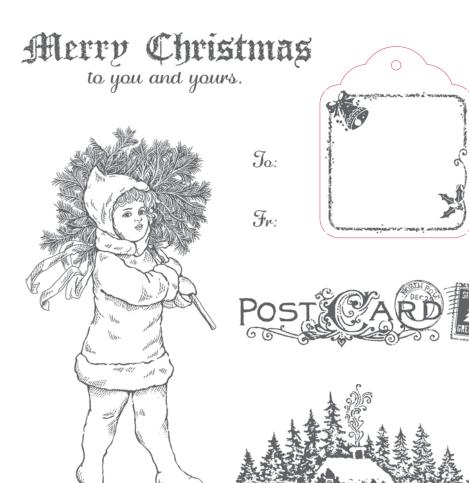

#### Country-Born SET OF 10

recommended blocks: 1" × 3½" (Y1002), 2" × 2" (Y1003), 3" × 3" (Y1006)

D1543

YULETIDE CAROL COLOR PALETTE Black, Champagne, Colonial White, Desert Sand, New England Ivy, Ruby

#### N Yuletide Carol Paper Packet

6 - 12" × 12" B&T Duos™ (2 each of 3 double-sided designs) 6 - 12" × 12" Cardstock Sheets (not shown)

\$9.95 USD/\$10.95 CAD

X7187B

**Yuletide Carol Complements** 2 - 12" × 6" Coordinating Sticker Sheets

\$4.95 USD/\$5.50 CAD X7187C

N Yuletide Carol Assortment 12-piece set of printed wooden shapes, antiqued gold metal shapes, glitter gems, and a resin flower; adhesive-backed;  $5_{16}^{\prime}$ -1½".

\$6.95 USD/\$7.75 CAD