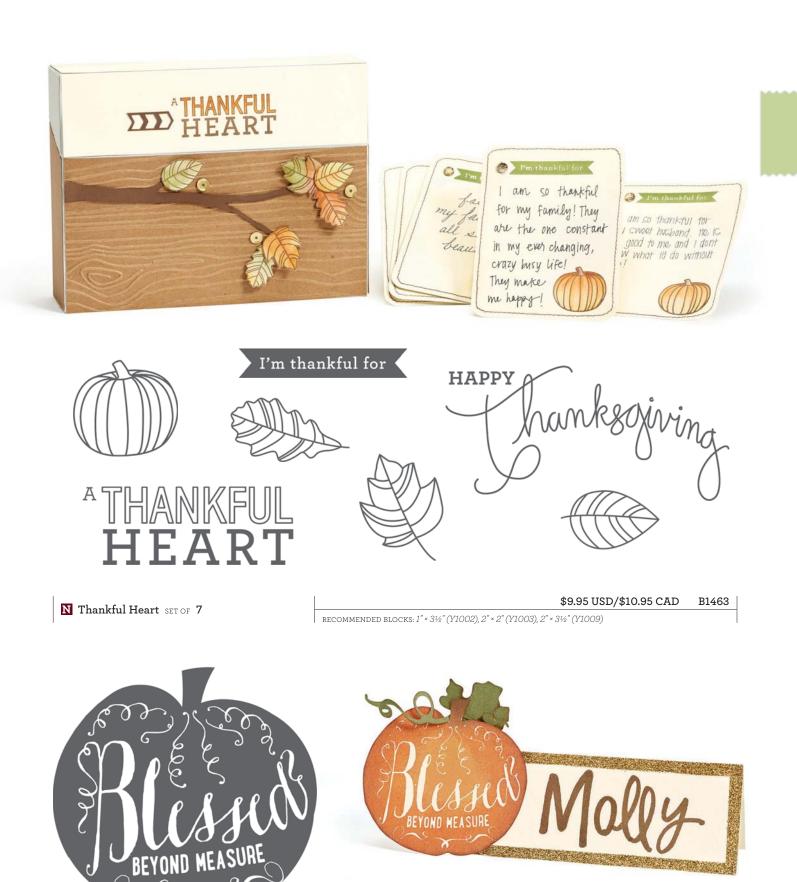

Sunset Chevron Washi Tape (\$7.95 USD/\$8.75 CAD, Z2005, p. 173)

Today I am thankful

Gratitude

TURNS WHAT WE HAVE INTO ENOUGH.

always grateful

\$13.95 USD/\$15.25 CAD

Always Grateful SET OF 7

recommended blocks: 1" × 3½" (Y1002), 3" × 3" (Y1006), 2" × 3½" (Y1009)