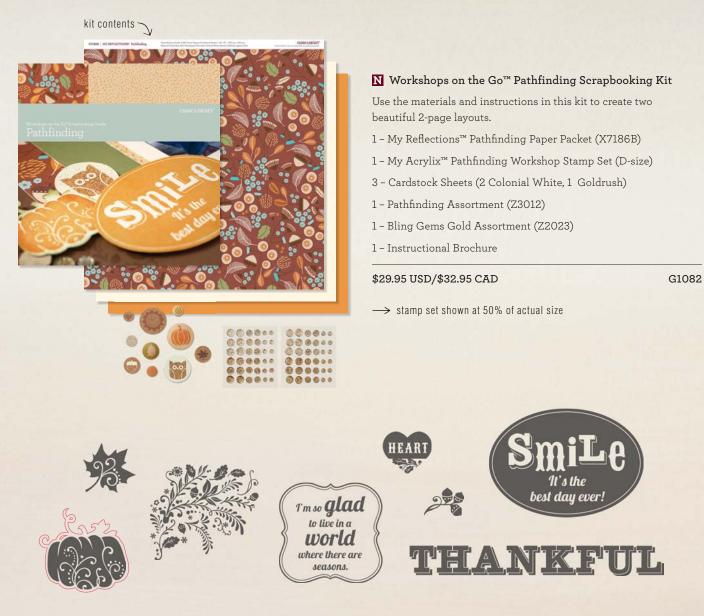

#### N Pathfinding Paper Packet

\$9.95 USD/\$10.95 CAD

X7186B

N Pathfinding Complements 2 – 12" × 6" Coordinating Chipboard Sheets \$4.95 USD/\$5.50 CAD

X7186C

N Pathfinding Assortment 10-piece set of printed wooden and cork shapes; adhesive-backed; ½"-1¼".

\$6.95 USD/\$7.75 CAD

Z3012