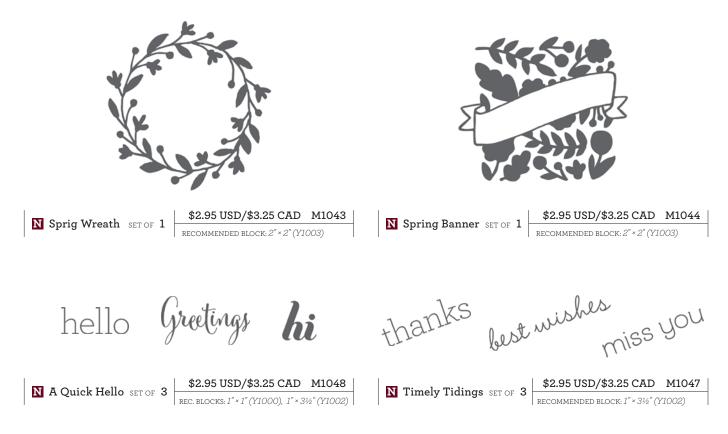

N Practical Planning SET OF 8

What a Hoot SET OF 17

Family Is Forever SET OF 7

RECOMMENDED BLOCKS: 1 × 1" (Y1000), 2" × 3½" (Y1009), 2" × 6½" (Y1010), 4" × 5" (Y1012) Cricut® Artiste Cartridge

S1410

Cricut<sup>®</sup> Art Philosophy Cart. песоммендед выоскь: 1" × 3½" (Y1002), 2" × 2" (Y1003), 3" × 3" (Y1006), 2" × 3½" (Y1009)

A Happy Hello SET OF 15

recommended blocks: 1" × 1" (Y1000), 3" × 3" (Y1006), 2" × 3½" (Y1009), 2" × 6½" (Y1010)