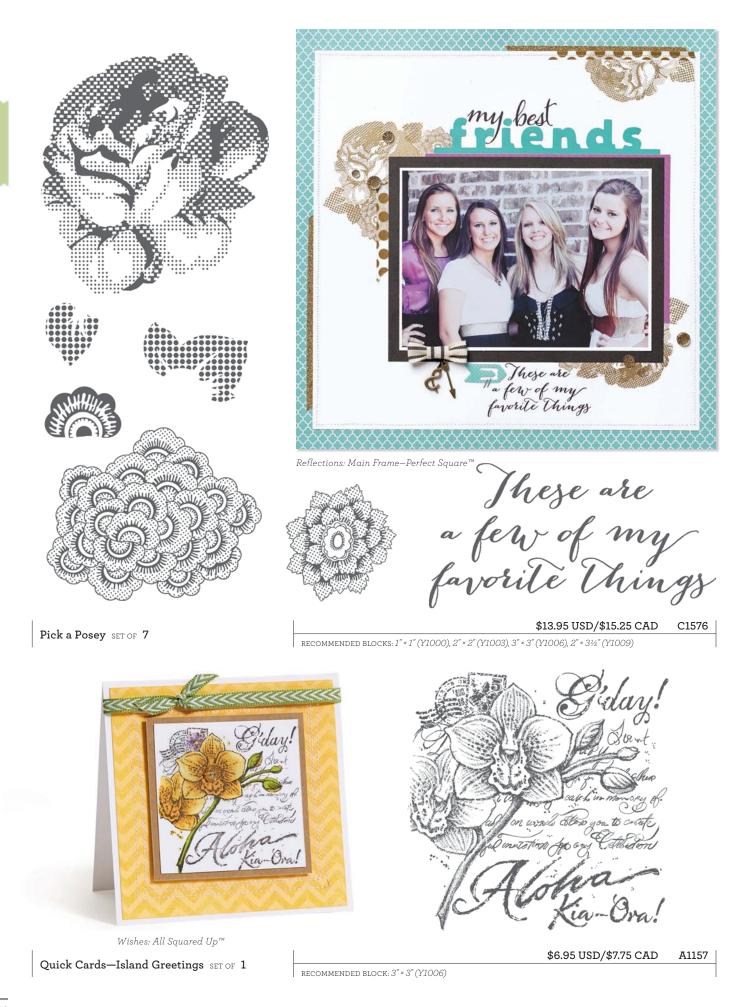

Recommended block:  $3'' \times 3'' (Y1006)$ 

\$6.95 USD/\$7.75 CAD A1166

Wishes: Simply Said™

RECOMMENDED BLOCK: 2" × 6½" (Y1010)

D1559

Cricut® Artbooking Cartridge

 $Distressed \ Backgrounds \ \ \text{set of} \ \ 3$ 