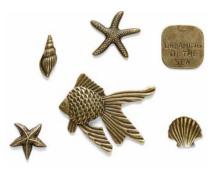

\$4.95 USD/\$5.50 CAD

X7192C

 N Seaside Assortment
 6-piece set of antiqued gold metal shapes; adhesive-backed; %"−1¾".

\$5.95 USD/\$6.50 CAD

Z3014

123