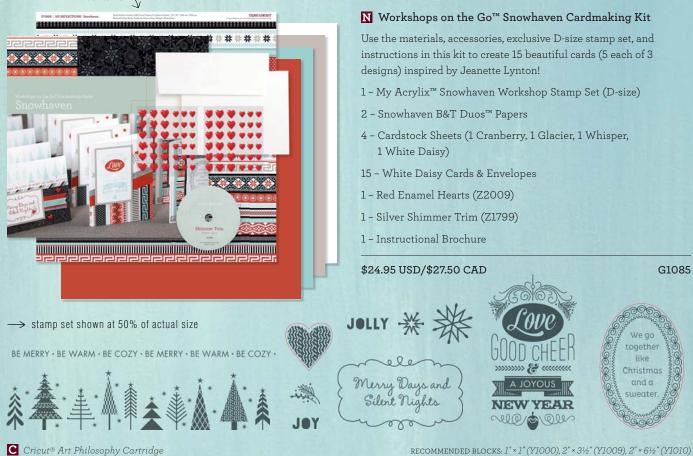

Black Striped Twill Ribbon (\$6.95 USD/\$7.75 CAD, Z1988, p. 172)

\$17.95 USD/\$19.75 CAD D1614

RECOMMENDED BLOCKS: 1" × 1" (Y1000), 1" × 3½" (Y1002), 3" × 3" (Y1006), 2" × 3½" (Y1009)

SNOWHAVEN COLOR PALETTE Black, Cranberry, Glacier, Whisper, White Daisy

# N Snowhaven Paper Packet 6 - 12" × 12" B&T Duos™ (2 each of 3 double-sided designs) 6 - 12" × 12" Cardstock Sheets (not shown) 2 Glacier 2 Whisper 1 Cranberry

- 1 White Daisy
- \$9.95 USD/\$10.95 CAD
- X7188B

N Snowhaven Complements 2 - 12" × 6" Coordinating Chipboard Sheets

\$4.95 USD/\$5.50 CAD

X7188C

Snowhaven Assortment
10-piece set of resin shapes; adhesivebacked; ¼"−1¼".

\$6.95 USD/\$7.75 CAD

Z3008

## WORKSHOPS ON THE GOM Cardmaking

Cranberry Exclusive Inks™ Pad (Z2116), Glacier Exclusive Inks™ Pad (Z2641), Slate Exclusive Inks™ Pad (Z2173), plus basic supplies. See basic supplies on page 193.

ADDITIONAL SUPPLIES REQUIRED TO COMPLETE