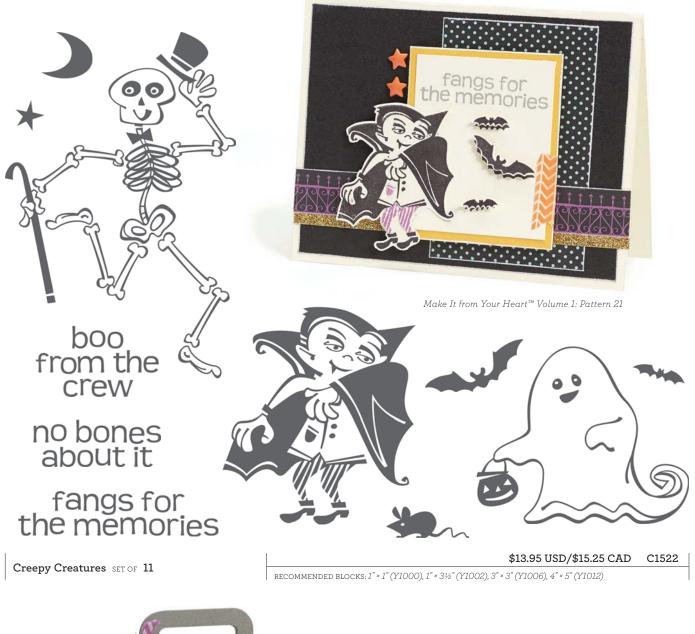

you've got a completely unique and functional album in no time at all.

Cricut® Artbooking Collection (\$99 USD/\$109 CAD, Z1906, p. 142)





Recommended blocks: 1" × 3½" (Y1002), 2" × 2" (Y1003), 3" × 3" (Y1006), 2" × 6½" (Y1010)



SCAREDY CAT COLOR PALETTE Black, Colonial White, Pear, Slate, Sunset, Thistle





\$9.95 USD/\$10.95 CAD

X7185B







 Scaredy Cat Complements
 2 - 12" × 6" Coordinating Kraft Sticker Sheets

\$4.95 USD/\$5.50 CAD

X7185C



Scaredy Cat Assortment 16-piece set of resin stars and punched pewter metal shapes; adhesive-backed; <sup>5</sup>√<sub>16</sub>"−1½".

\$6.95 USD/\$7.75 CAD

```
Z3011
```

# FRIGHTFULLY cute



Cricut® Artiste Cartridge

С

recommended blocks: 2" × 2" (Y1003), 3" × 3" (Y1006), 2" × 6½" (Y1010)

D1605

\$17.95 USD/\$19.75 CAD

\*









Cricut® Artiste Cartridge



Recommended block:  $3'' \times 3'' (Y1006)$ 

\$6.95 USD/\$7.75 CAD A1166



Wishes: Simply Said™



RECOMMENDED BLOCK: 2" × 6½" (Y1010)

D1559



Cricut® Artbooking Cartridge

 $Distressed \ Backgrounds \ \ \text{set of} \ \ 3$ 

RECOMMENDED BLOCK: 2" × 6½" (Y1010)

\$17.95 USD/\$19.75 CAD D1544



PATHFINDING COLOR PALETTE Autumn Terracotta, Barn Red, Champagne, Chocolate, Colonial White, Glacier, Goldrush, Lagoon, Olive

7



#### N Pathfinding Paper Packet



\$9.95 USD/\$10.95 CAD

X7186B



N Pathfinding Complements 2 – 12" × 6" Coordinating Chipboard Sheets \$4.95 USD/\$5.50 CAD

X7186C





N Pathfinding Assortment 10-piece set of printed wooden and cork shapes; adhesive-backed; ½"-1¼".

\$6.95 USD/\$7.75 CAD

Z3012

# WORKSHOPS ON THE GO™



Pathf