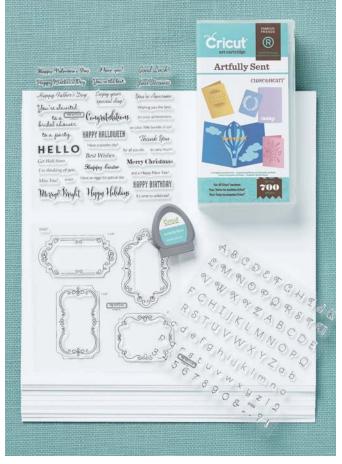

The First

To the World

CARDS WITH CHARACTER

With 700 fun designs packed into it, the Cricut® Artfully Sent cartridge cuts cards with character. Take advantage of the unique designs of five different card styles and their coordinating pieces.

Cricut<sup>®</sup> Artfully Sent Collection (\$99 USD/\$109 CAD, Z3017, p. 141)

Happy Christmas

to all!

Cricut® Artfully Sent Cartridge, Make It from Your Heart™ Volume 2: Pattern 28