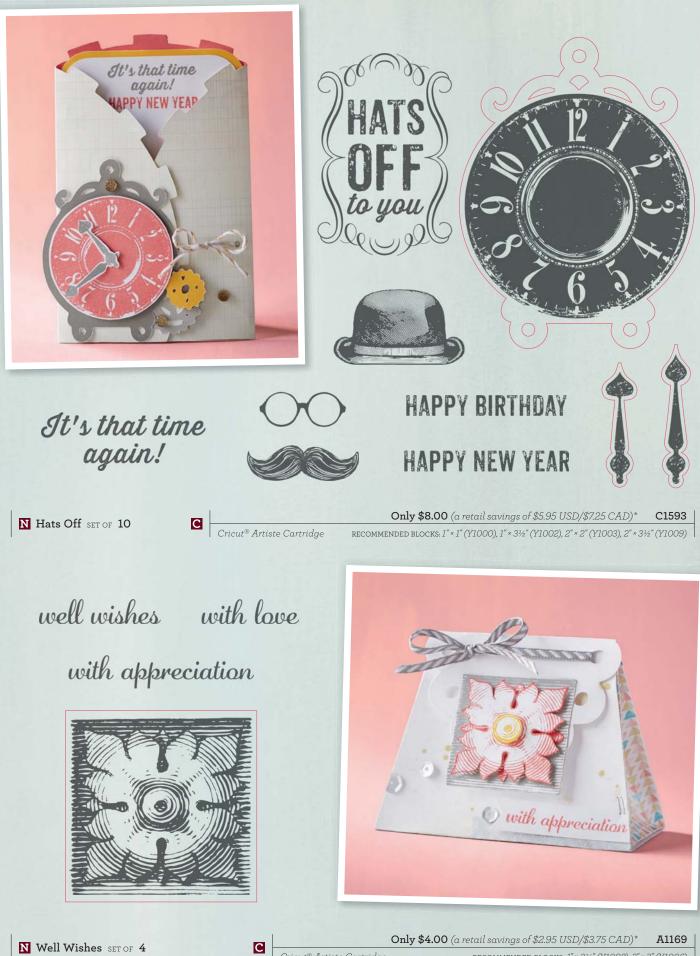

Originals: Center Accent™, Cricut® Artfully Sent Cartridge

Charming Chevrons SET OF 5

Recommended block:  $2'' \times 2''$  (Y1003)

\$6.95 USD/\$7.75 CAD A1150

Wishes: All Tucked In™

Sequins Gold Assortment (\$2.95 USD/\$3.25 CAD, Z2012, p. 171)