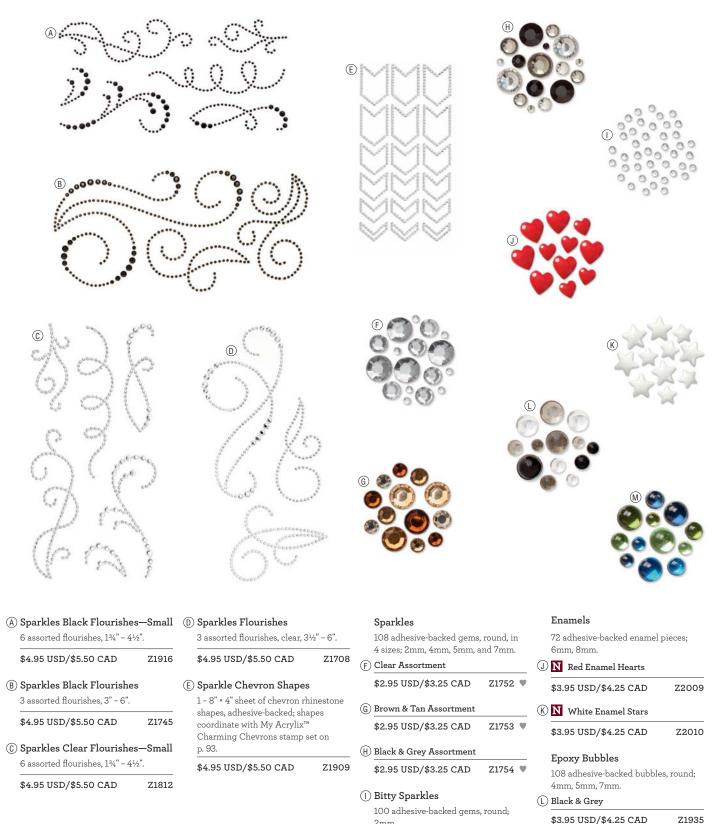

### A STAR IS BORN

A star is classic—a shape that will never go out of style! Scatter a few white enamel stars on any project for extra dimension and a timeless look. They'll happily shine on!

White Enamel Stars (\$3.95 USD/\$4.25 CAD, Z2010, p. 170)

\$9.95 USD/\$10.95 CAD

X7185B

 Scaredy Cat Complements
 2 - 12" × 6" Coordinating Kraft Sticker Sheets

\$4.95 USD/\$5.50 CAD

X7185C

Scaredy Cat Assortment 16-piece set of resin stars and punched pewter metal shapes; adhesive-backed; <sup>5</sup>√<sub>16</sub>"−1½".

\$6.95 USD/\$7.75 CAD

```
Z3011
```

Originals: Center Accent™, Cricut® Artfully Sent Cartridge

Charming Chevrons SET OF 5

Recommended block:  $2'' \times 2''$  (Y1003)

\$6.95 USD/\$7.75 CAD A1150

Wishes: All Tucked In™

Sequins Gold Assortment (\$2.95 USD/\$3.25 CAD, Z2012, p. 171)

### BRING THE BLING

An accent from the bling gems gold assortment makes a stunning addition to any page or card. With its unique disco ball shape, each little gem will dance on your page, demanding attention for your photos and journaling.

Bling Gems Gold Assortment (\$3.95 USD/\$4.25 CAD, Z2023, p. 171)

Make It from Your Heart™ Volume 1: Pattern 11

Nursery Charms SET OF 8

\$13.95 USD/\$15.25 CAD C1601

RECOMMENDED BLOCKS: 1" × 1 (Y1000), 2" × 2" (Y1003), 3" × 3" (Y1006)