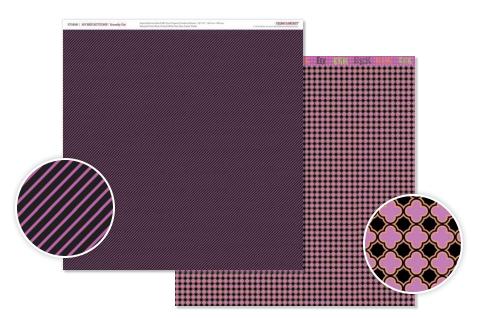

Cricut® Artbooking Collection (\$99 USD/\$109 CAD, Z1906, p. 142)

Recommended blocks: 1" × 3½" (Y1002), 2" × 2" (Y1003), 3" × 3" (Y1006), 2" × 6½" (Y1010)

SCAREDY CAT COLOR PALETTE Black, Colonial White, Pear, Slate, Sunset, Thistle

\$9.95 USD/\$10.95 CAD

X7185B

 Scaredy Cat Complements
 2 - 12" × 6" Coordinating Kraft Sticker Sheets

\$4.95 USD/\$5.50 CAD

X7185C

Scaredy Cat Assortment 16-piece set of resin stars and punched pewter metal shapes; adhesive-backed; <sup>5</sup>√<sub>16</sub>"−1½".

\$6.95 USD/\$7.75 CAD

```
Z3011
```