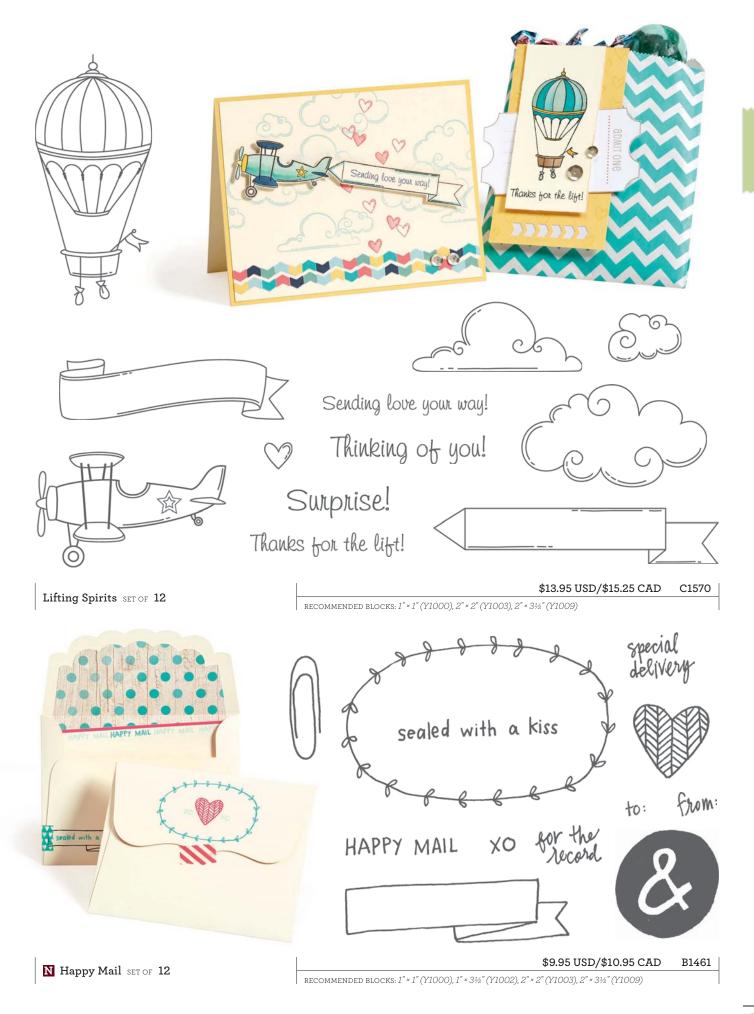

## Hostess Rewards Stamp Sets

### Just for you

After earning Hostess Rewards at your qualifying Online or Home Gathering, treat yourself to these sweet new My Acrylix™ stamp sets! These discounted stamp sets make the select product credit you earn as a hostess stretch even further! Our hostess stamp sets are available only to qualifying hostesses and only for a limited time—through July 2015—so see your Consultant to schedule your Gathering today.

\*Stamp sets can only be purchased with credits earned by hosting a Gathering.

Too much of a good thing can be wonderful!

Sweet as sugar and cl'm sweet twice as nice. On you.

**Only \$10.00** (a retail savings of \$7.95 USD/\$9.75 CAD)\* RECOMMENDED BLOCKS: 1" × 1" (Y1000), 1" × 3½" (Y1002), 2" × 2" (Y1003), 2" × 3½" (Y1009)