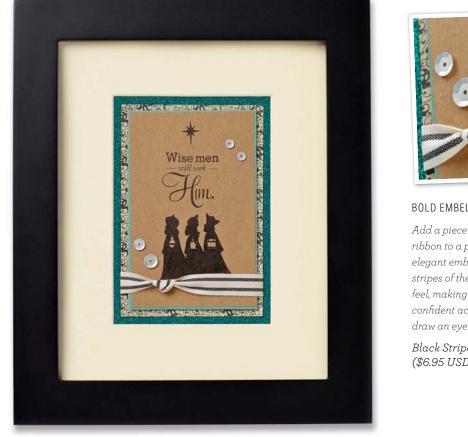

### **BOLD EMBELLISHING**

Add a piece of black striped twill ribbon to a project as a border or elegant embellishment. The double stripes of the ribbon give it a bold feel, making it a substantial, confident accessory that will quickly draw an eye to your artwork.

Black Striped Twill Ribbon (\$6.95 USD/\$7.75 CAD, Z1988, p. 172)

\$17.95 USD/\$19.75 CAD D1614

RECOMMENDED BLOCKS: 1" × 1" (Y1000), 1" × 3½" (Y1002), 3" × 3" (Y1006), 2" × 3½" (Y1009)

SNOWHAVEN COLOR PALETTE Black, Cranberry, Glacier, Whisper, White Daisy