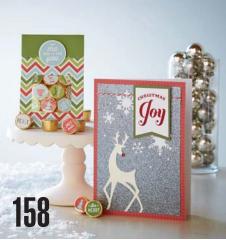

N Treasured Friendship SET OF 6

\$13.95 USD/\$15.25 CAD RECOMMENDED BLOCKS: 2" × 2" (Y1003), 3" × 3" (Y1006), 2" × 3½" (Y1009), 2" × 6½" (Y1010) C1594

Wishes: Enchanting Enclosure™, Wishes: Framework™

N Seaside Greetings SET OF 7