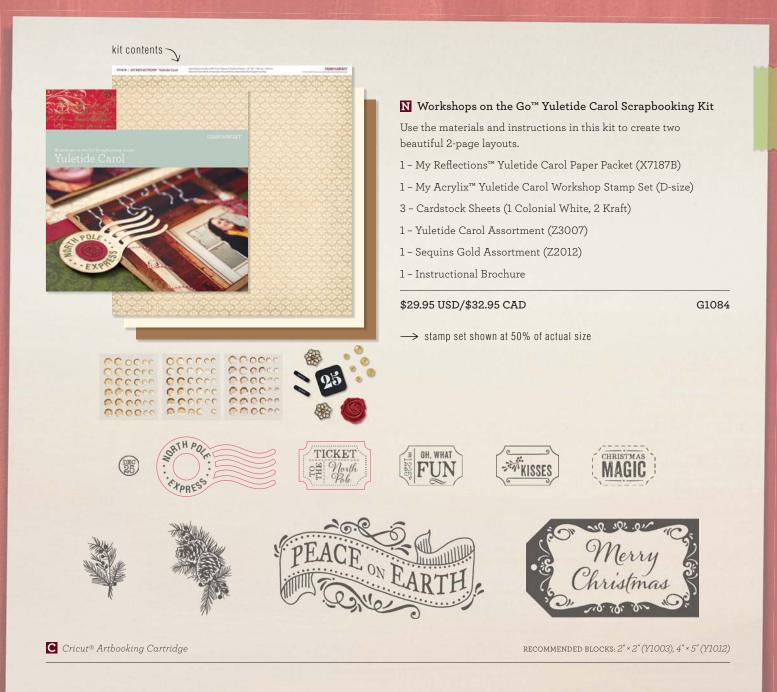

#### N Yuletide Carol Paper Packet

6 - 12" × 12" B&T Duos™ (2 each of 3 double-sided designs) 6 - 12" × 12" Cardstock Sheets (not shown)

\$9.95 USD/\$10.95 CAD

X7187B

**Yuletide Carol Complements** 2 - 12" × 6" Coordinating Sticker Sheets

\$4.95 USD/\$5.50 CAD X7187C

N Yuletide Carol Assortment 12-piece set of printed wooden shapes, antiqued gold metal shapes, glitter gems, and a resin flower; adhesive-backed;  $5_{16}^{\prime}$ -1½".

\$6.95 USD/\$7.75 CAD

Z3007