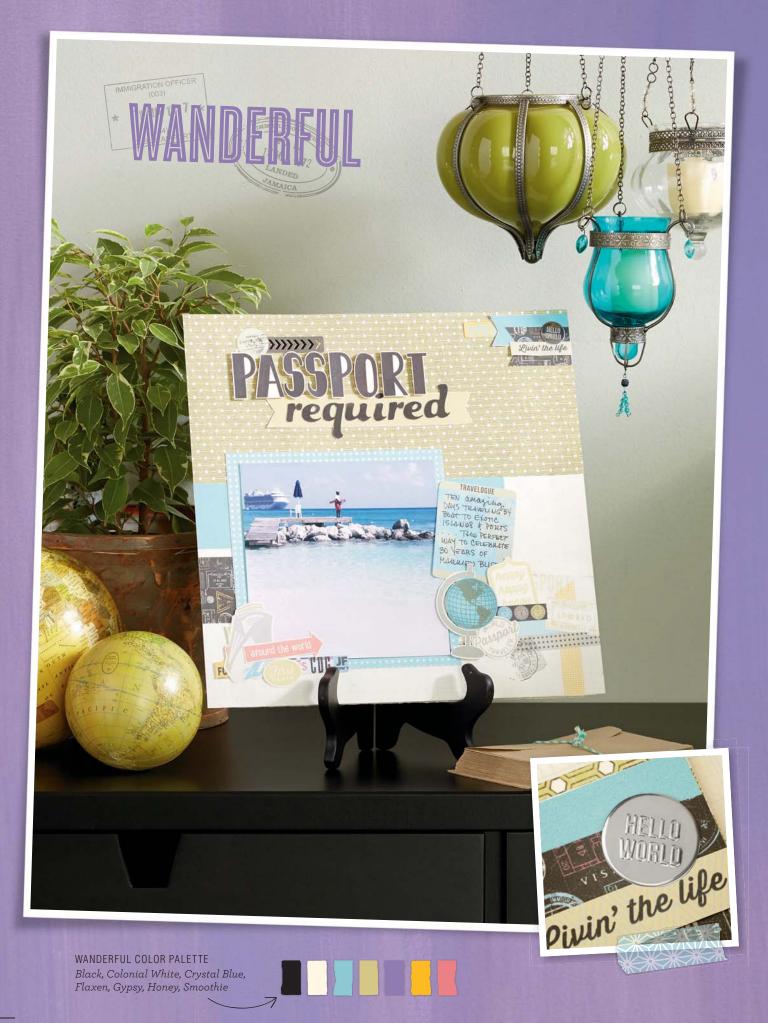

© 2014 CTMH CO. ALL DESIGNS ARE ORIGINAL

I Adore You Love Hello Wonderful

Hello Wonderful SET OF 4

Cricut<sup>®</sup> Art Philosophy, Artiste, or Artbooking Cart. Recommended blocks: 1" × 3½" (Y1002), 4" × 5" (Y1012) С

\$9.95 USD/\$10.95 CAD B1443

Make It from Your Heart™ Volume 1: Pattern 27

N Wanderful Complements 2 − 12" × 6" Coordinating Sticker Sheets

\$4.95 USD/\$5.50 CAD

### N Wanderful Assortment

10-piece set of epoxy shapes, embossed metal shapes, and painted metal shapes; adhesive-backed; 3/4"-2".

\$6.95 USD/\$7.75 CAD

Z3010

## WORKSHOPS ON THE GO™

Wanderful Main Layout

Create a masterful layout using this kit, the Cricut® Artbooking cartridge, and the instructional brochure. Or, create a simpler version shown online with no Cricut® cutting required!

### ∽additional layout

Use your remaining workshop supplies, one of our how-to patterns, and our online instructions to complete this layout. Visit *closetomyheart.com* to learn more.

Recommended blocks: 1" × 3½" (Y1002), 3" × 3" (Y1006), 4" × 5" (Y1012)

Black Exclusive Inks™ Pad (Z2105), Crystal Blue Exclusive Inks™ Pad (Z2117), Gypsy Exclusive Inks™ Pad (Z2190), Honey Exclusive Inks™ Pad (Z2162), plus basic supplies. See basic supplies on page 193.

Exclusive Inks