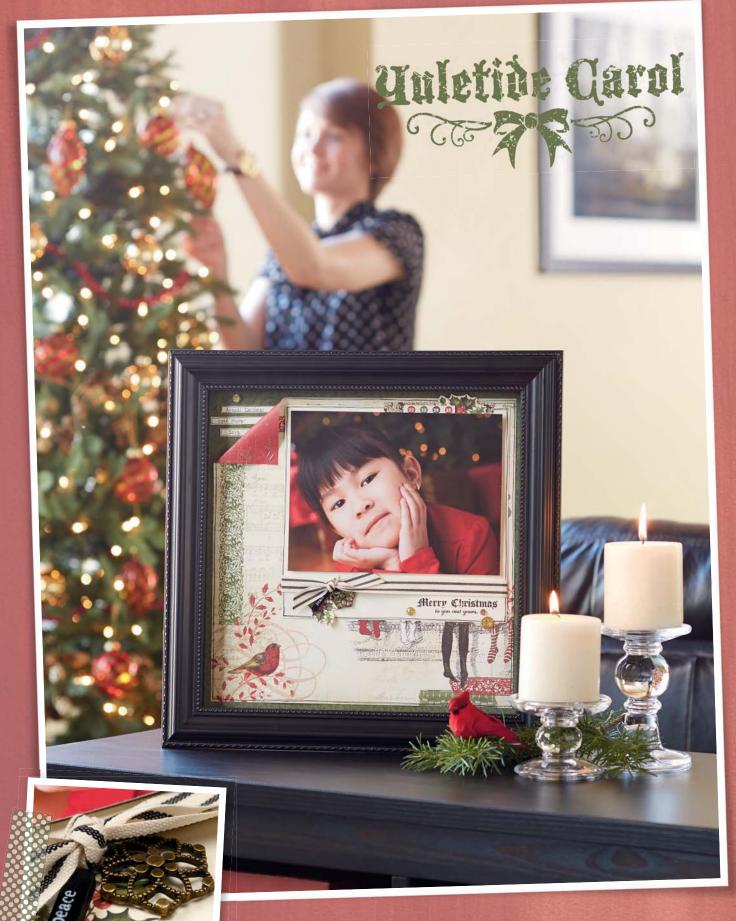

### Our Mission

We show you how to celebrate relationships through discovering your creativity, to preserve and share the moments that matter most.

**46** Pathfinding

**60** Yuletide Carol

**74** Snowhaven

Recommended block:  $3'' \times 3'' (Y1006)$ 

\$6.95 USD/\$7.75 CAD A1166

Wishes: Simply Said™

RECOMMENDED BLOCK: 2" × 6½" (Y1010)

D1559

Cricut® Artbooking Cartridge

 $Distressed \ Backgrounds \ \ \text{set of} \ \ 3$ 

RECOMMENDED BLOCK: 2" × 6½" (Y1010)

\$17.95 USD/\$19.75 CAD D1544

PATHFINDING COLOR PALETTE Autumn Terracotta, Barn Red, Champagne, Chocolate, Colonial White, Glacier, Goldrush, Lagoon, Olive

7