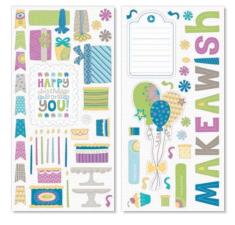

Make It from Your Heart™ Volume 2: Pattern 17

N Build-a-Cake SET OF 16

Recommended blocks: 1" × 1" (Y1000), 1" × 3½" (Y1002), 2" × 2" (Y1003)

D1618

\$17.95 USD/\$19.75 CAD

N Puppy Party SET OF 8

recommended blocks: 1" × 1" (Y1000), 1" × 3½" (Y1002), 2" × 2" (Y1003), 2" × 3½" (Y1009)

Originals: Center Accent™, Cricut® Artfully Sent Cartridge

Charming Chevrons SET OF 5

Recommended block:  $2'' \times 2''$  (Y1003)

\$6.95 USD/\$7.75 CAD A1150

Wishes: All Tucked In™

Sequins Gold Assortment (\$2.95 USD/\$3.25 CAD, Z2012, p. 171)