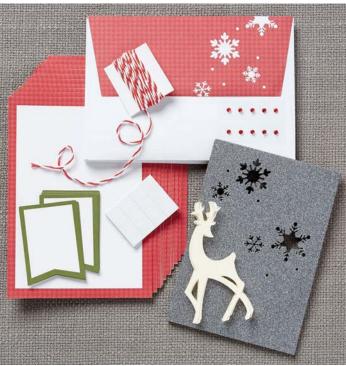

#### Country-Born SET OF 10

recommended blocks: 1" × 3½" (Y1002), 2" × 2" (Y1003), 3" × 3" (Y1006)

D1543

YULETIDE CAROL COLOR PALETTE Black, Champagne, Colonial White, Desert Sand, New England Ivy, Ruby

#### N Yuletide Carol Paper Packet

6 - 12" × 12" B&T Duos™ (2 each of 3 double-sided designs) 6 - 12" × 12" Cardstock Sheets (not shown)

\$9.95 USD/\$10.95 CAD

X7187B

**Yuletide Carol Complements** 2 - 12" × 6" Coordinating Sticker Sheets

\$4.95 USD/\$5.50 CAD X7187C

N Yuletide Carol Assortment 12-piece set of printed wooden shapes, antiqued gold metal shapes, glitter gems, and a resin flower; adhesive-backed;  $5_{16}^{\prime}$ -1½".

\$6.95 USD/\$7.75 CAD

Z3007