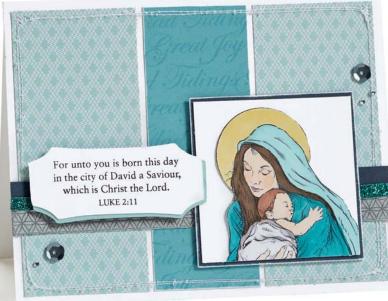

For unto you is born this day in the city of David a Saviour, which is Christ the Lord. LUKE 2:11

And this shall be a sign unto you; Ye shall find the babe wrapped in swaddling clothes, lying in a manger. LUKE 2:12

Make It from Your Heart™ Volume 2: Pattern 28

Mary and Babe SET OF 6

recommended blocks: 2" × 2" (Y1003), 2" × 3½" (Y1009), 4" × 5" (Y1012)

C1562

\$13.95 USD/\$15.25 CAD

May your Christmas be filled with peace.