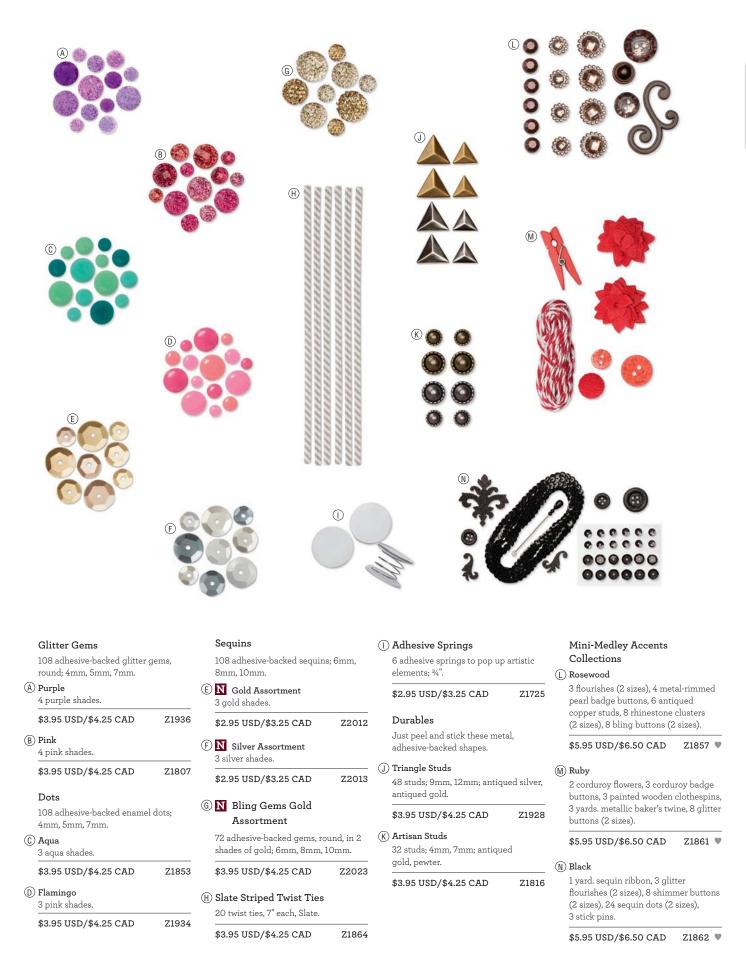

## Embellishments

2mm.

\$2.95 USD/\$3.25 CAD

Z1263

(M) Green & Blue

\$3.95 USD/\$4.25 CAD

Z1806

# Ribbon & Trim

| A Sunset Chevron<br>Adhesive-backed paper taj           | pe. 15 vards. |
|---------------------------------------------------------|---------------|
| 1" wide.                                                | ,             |
| \$7.95 USD/\$8.75 CAD                                   | Z2005         |
| B <b>N</b> Topiary Striped                              |               |
| Adhesive-backed paper tap<br>½" wide.                   | pe. 15 yards, |
| \$4.95 USD/\$5.50 CAD                                   | Z2002         |
| 🛈 N Lagoon Hearts                                       |               |
| Adhesive-backed paper taj<br>1" wide.                   | pe. 15 yards, |
| \$7.95 USD/\$8.75 CAD                                   | Z2004         |
| D N Black Arrow                                         |               |
| Adhesive-backed paper taj<br>½" wide.                   | pe. 15 yards, |
| \$4.95 USD/\$5.50 CAD                                   | Z2003         |
| E) Smoothie Striped                                     |               |
| Adhesive-backed paper tap<br>1" wide.                   | pe. 15 yards, |
| \$7.95 USD/\$8.75 CAD                                   | Z1923         |
| F) Ruby Chevron                                         |               |
| Adhesive-backed paper tap<br>½" wide.                   | pe. 15 yards, |
| \$4.95 USD/\$5.50 CAD                                   | Z1933         |
| G Honey Triangles                                       |               |
| Adhesive-backed paper taj<br>½" wide.                   | pe. 15 yards, |
| \$4.95 USD/\$5.50 CAD                                   | Z1931         |
| 🗄 Gold Polka-Dot                                        |               |
| Adhesive-backed paper tag<br>1" wide.                   | pe. 15 yards, |
| \$7.95 USD/\$8.75 CAD                                   | Z1920         |
| l) Silver Geometric                                     |               |
| Adhesive-backed paper tap<br>½" wide.                   | pe. 15 yards, |
| \$4.95 USD/\$5.50 CAD                                   | Z1932         |
| J Baker's Twine Neutral<br>Metallic Assortment          |               |
| Thick twine. 10 yards each                              | ı of Black,   |
| Cashmere, Chocolate, and<br>intertwined with gold or si |               |
| microminea with gold 01 SI                              | a, ci uncad.  |