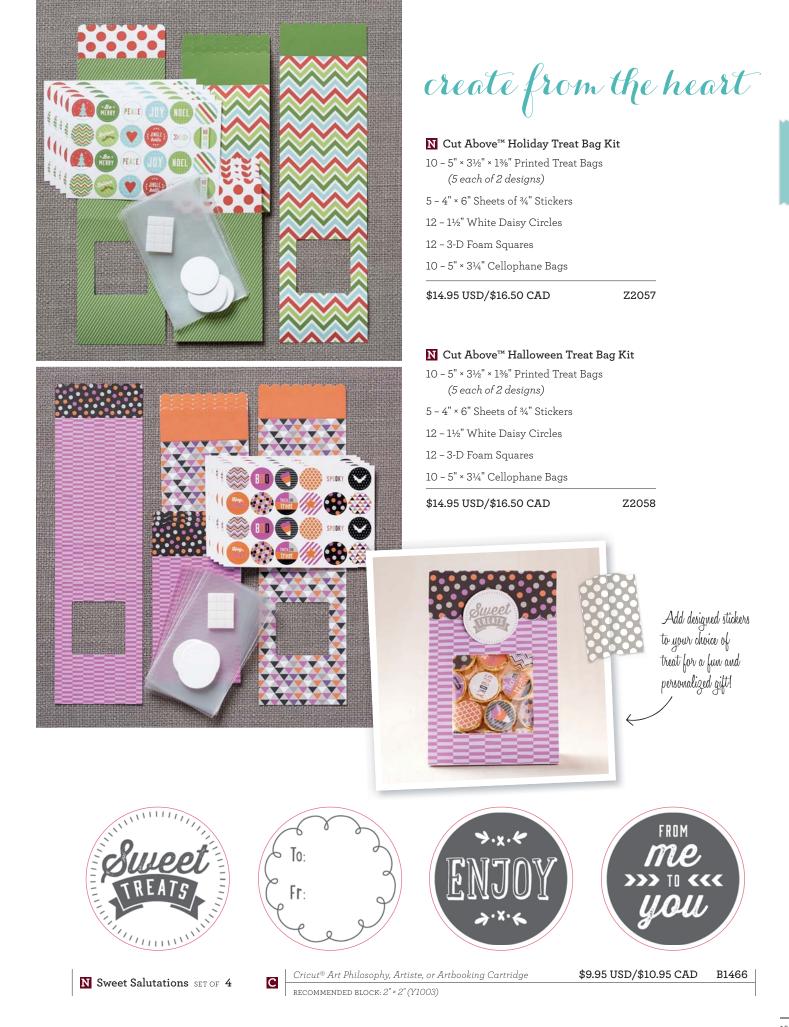

### N Chalk It Up Paper Packet

6 - 12" × 12" B&T Duos™ (2 each of 3 double-sided designs)

6 - 12" × 12" Cardstock Sheets (not shown)

\$9.95 USD/\$10.95 CAD

X7184B

N Chalk It Up Complements 2 – 12" × 6" Coordinating Chipboard Sheets

\$4.95 USD/\$5.50 CAD

X7184C

 $8"\times4"$  sheet of puffy stickers; 1/4"–11/4".

\$4.95 USD/\$5.50 CAD

Z3009