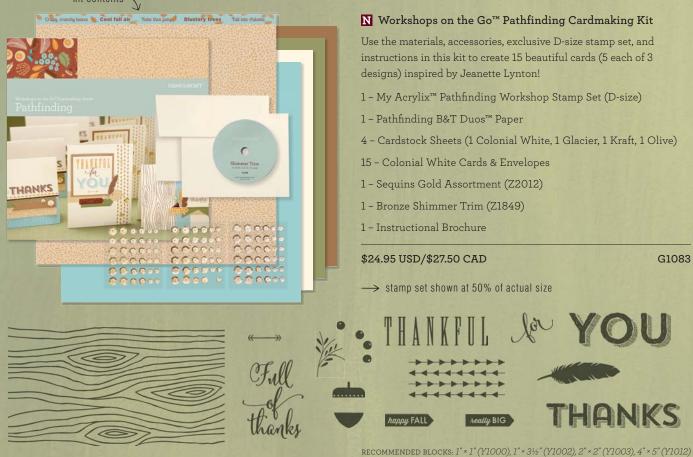

#### N Pathfinding Paper Packet

\$9.95 USD/\$10.95 CAD

X7186B

N Pathfinding Complements 2 – 12" × 6" Coordinating Chipboard Sheets \$4.95 USD/\$5.50 CAD

X7186C

N Pathfinding Assortment 10-piece set of printed wooden and cork shapes; adhesive-backed; ½"-1¼".

\$6.95 USD/\$7.75 CAD

Z3012

Recommended blocks:  $1'' \times 1''$  (Y1000),  $2'' \times 2''$  (Y1003),  $3'' \times 3''$  (Y1006),  $2'' \times 6\frac{1}{2}''$  (Y1010)

Deserver Autumn Perracotta Exclusive Information Torresource Inform

ADDITIONAL SUPPLIES REQUIRED TO COMPLETE

Autumn Terracotta Exclusive Inks™ Pad (Z2101), Chocolate Exclusive Inks™ Pad (Z2111), Goldrush Exclusive Inks™ Pad (Z2123), Olive Exclusive Inks™ Pad (Z2137), plus basic supplies. See basic supplies on page 193.