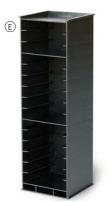

#### 🕑 Display Tray

Wooden display for a favorite  $12" \times 12"$  cut-up scrapbook page,  $4" \times 3"$  photos, or Picture My Life<sup>TM</sup> cards. Includes hangers; outside dimensions  $13" \times 13^{1}4" \times 1"$ .

## \$19.95 USD/\$21.95 CAD Z1750 (F) Hook Clips

6 alligator clips with loops. \$3.95 USD/\$4.25 CAD Z1899 G Mini Clothespins 12 wooden clothespins, 1".

\$3.95 USD/\$4.25 CAD Z1815

(H) Designed Décor Colonial White Frame Wooden frame with honeycomb wire. Sawtooth hangers on back. Interior dimensions: 12" × 14½".