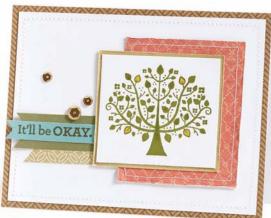

recommended blocks: 2" × 2" (Y1003), 2" × 3½" (Y1009)

\$9.95 USD/\$10.95 CAD B1428

Keep your, chin up.

It'll be **OKAY.** 

N Keep Your Chin Up SET OF 3

RECOMMENDED BLOCKS: 1" × 3½" (Y1002), 2" × 2" (Y1003)