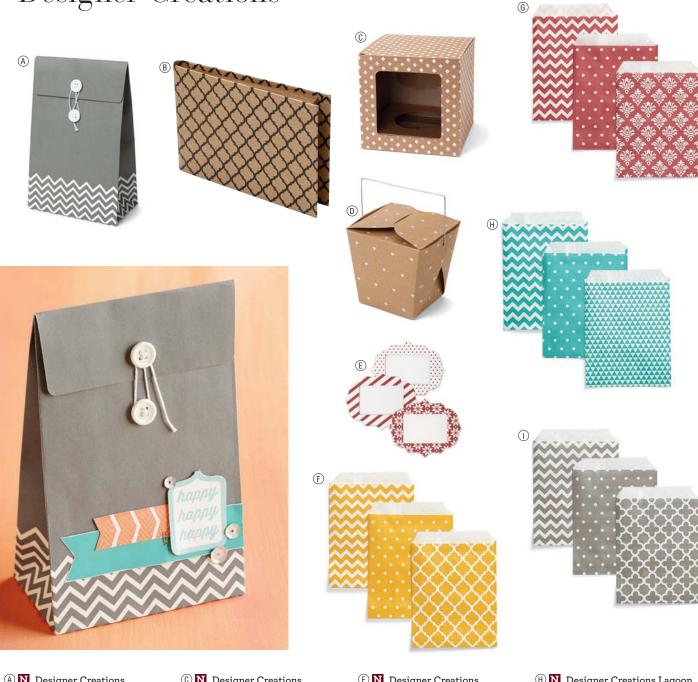

# Designed Décor

Herb Chicken, Salad roasted polatois, rolls Jaco Salad, chips MAIN Colestan norse ccata, risotto salad, garlic brd Yeal Writing on the Wall

Where is your artistic handiwork hiding? For the pieces that deserve a home in your home, use a display piece from our Designed Décor line: a frame, a shadowbox, a tray, a canvas, or a flip stand. Every photo, caption, note, and memory deserves its place in the limelight, and fun, functional home décor is the perfect way to provide it.

# home is where the art is

(A) N Designed Décor Red Magnetic Chalkboard

Framed chalkboard with magnetic surface. Sawtooth hangers on back. Interior dimensions:  $14\frac{1}{2}$  × 12".

| \$28.95 USD/\$31.75 CAD | Z2006 |
|-------------------------|-------|
|-------------------------|-------|

N Designed Décor Shadow Box

Wooden frame with hinged back that opens for easy loading. Magnetic closure. Sawtooth hangers on back. Interior dimensions: 12" × 12". Tray depth: ½". Total depth when frame is closed: 1¼".

B Colonial White

\$28.95 USD/\$31.75 CAD Z2016

- © Black
  - \$28.95 USD/\$31.75 CAD Z2015

(D) 5" × 7" Hinged Display Tray 5" × 7" fold-out wooden tray with divided sections.

\$18.95 USD/\$20.75 CAD Z1838

#### 🕑 Display Tray

Wooden display for a favorite  $12" \times 12"$  cut-up scrapbook page,  $4" \times 3"$  photos, or Picture My Life<sup>TM</sup> cards. Includes hangers; outside dimensions  $13" \times 13^{1}4" \times 1"$ .

## \$19.95 USD/\$21.95 CAD Z1750 (F) Hook Clips

6 alligator clips with loops. \$3.95 USD/\$4.25 CAD Z1899 G Mini Clothespins 12 wooden clothespins, 1".

\$3.95 USD/\$4.25 CAD Z1815

(H) Designed Décor Colonial White Frame Wooden frame with honeycomb wire. Sawtooth hangers on back. Interior dimensions: 12" × 14½".

#### \$26.95 USD/\$29.75 CAD Z1865

 My Creations™ 6" × 6" Canvas Display
 6" × 6" canvas sheet mounted on wooden frame with sawtooth hanger.

\$4.95 USD/\$5.50 CAD Z1818 🛡

#### J Designed Décor Flip Stand Album

Clear acrylic stand with rings for displaying photos up to 6%" × 5%". Stand has slot for inserting background image; instant photograph frames from the Cricut® Artbooking cartridge work great! Remove protective film before using.

#### \$12.95 USD/\$14.25 CAD Z1896

(K) Designed Décor Black Frame Wooden frame with decorative clothesline wires for hanging. Sawtooth hanger on back. Interior dimensions: 14½" × 12".

\$26.95 USD/\$29.75 CAD Z1880