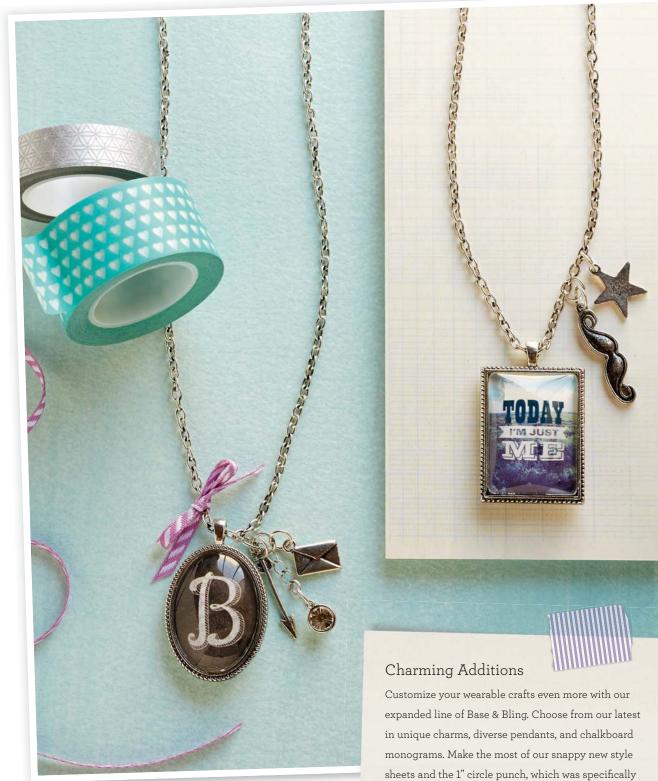

### CHARMED, I'M SURE

Jewelry isn't the only thing that can be charming. Dazzle up your papercrafts with the shine of a few small charms from the Base & Bling line! Tie them on, adhere them, or simply let them dangle. Go ahead, add a little charm to all of your projects!

Base & Bling Journey Charms (\$3.95 USD/\$4.25 CAD, Z2014, p. 166)

a touch of class and a lot of SASS!

Reflections: Main Frame−Back Drop™

Paisley Perfect SET OF 7

Recommended blocks:  $2'' \times 2''$  (Y1003),  $3 \times 3''$  (Y1006)