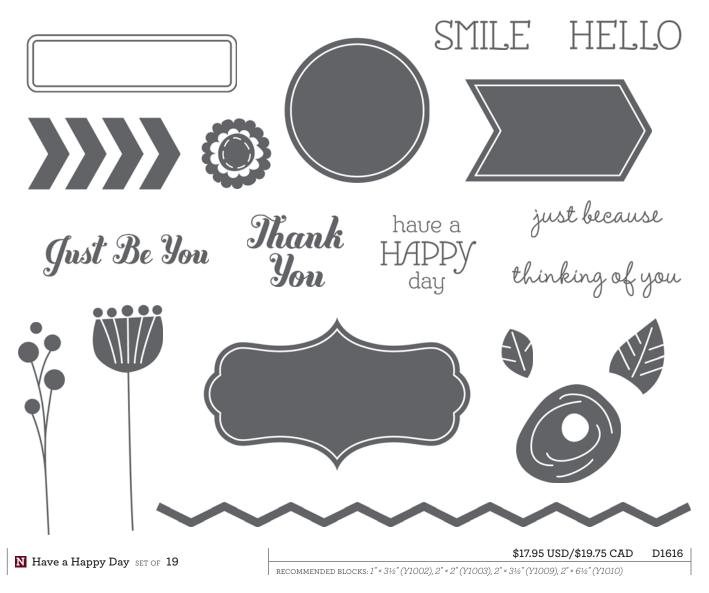

ll the story! The pages of the Hip Pics album are meant to be ornamented, edged, and adorned with your favorite papers and embellishments to complement your photos.

My Creations™ Hip Pics Album (\$8.95 USD/\$9.75 CAD, Z1956, p. 177)





### N World Traveler SET OF 10

recommended blocks: 1" × 3½" (Y1002), 2" × 2" (Y1003), 2" × 3½" (Y1009)









### WASHI BORDERS

For a quick border on your pages, layouts, and cards, apply washi tape. Our 1" Lagoon hearts washi tape looks wonderful as a border, but could just as easily be trimmed or folded over for a thinner look.

Lagoon Hearts Washi Tape (\$7.95 USD/\$8.75 CAD, Z2004, p. 173)





Camper Crazy SET OF 8





Recommended blocks: 1" × 1" (Y1000), 2" × 2" (Y1003), 2" × 3½" (Y1009)





Wishes: All Squared Up™, Cricut® Artiste Cartridge



© 2014 CTMH CO. ALL DESIGNS ARE ORIGINAL.



Recommended block:  $2'' \times 6^{\frac{1}{2}''}$  (Y1010)



Make It from Your Heart™ Volume 2: Pattern 17

One-Way Borders SET OF 6



### CIRCLE CELEBRATION

The 1" circle punch is perfect not only for cutting shapes to fit our Base & Bling pendants, but also for making totally trendy embellishments. It's easy to get a varied look with each one. Punch B&T paper with the 1" circle punch or stamp a circle image and then punch it out. For some added texture, crumple the circle in your hand then open it and attach.

1" Circle Punch (\$9.95 USD/\$10.95 CAD, Z1999, p. 182)



Cricut<sup>®</sup> Artbooking Cartridge

Fast and Furious SET OF 10

\$17.95 USD/\$19.75 CAD RECOMMENDED BLOCKS: 2" × 2" (Y1003), 2" × 3½" (Y1009), 2" × 6½" (Y1010) D1541