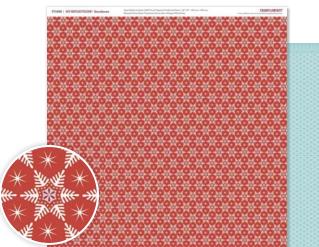

Black Striped Twill Ribbon (\$6.95 USD/\$7.75 CAD, Z1988, p. 172)

\$17.95 USD/\$19.75 CAD D1614

RECOMMENDED BLOCKS: 1" × 1" (Y1000), 1" × 3½" (Y1002), 3" × 3" (Y1006), 2" × 3½" (Y1009)

SNOWHAVEN COLOR PALETTE Black, Cranberry, Glacier, Whisper, White Daisy

# N Snowhaven Paper Packet 6 - 12" × 12" B&T Duos™ (2 each of 3 double-sided designs) 6 - 12" × 12" Cardstock Sheets (not shown) 2 Glacier 2 Whisper 1 Cranberry

- 1 White Daisy
- \$9.95 USD/\$10.95 CAD
- X7188B

N Snowhaven Complements 2 - 12" × 6" Coordinating Chipboard Sheets

\$4.95 USD/\$5.50 CAD

X7188C

Snowhaven Assortment
10-piece set of resin shapes; adhesivebacked; ¼"−1¼".

\$6.95 USD/\$7.75 CAD

Z3008