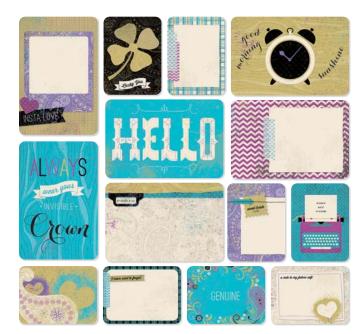

# Picture My Life<sup>M</sup> make it memorable

### Scrapbooking in a snap

Quick and easy scrapbooking is right at your fingertips! Choose from 13 fabulous Picture My Life™ scrapbooking programs. Each includes a 12" × 12" cover page, a starter pack of 10 coordinating Memory Protectors™, and 122 double-sided cards in 3" × 4" and 4" × 6" horizontal and vertical designs. The cardstockweight cards feature journaling spaces, sentiments, or a variety of icons.

Each Picture My Life card pack is designed to help quickly organize and preserve approximately 250 photos, but you can use more or fewer cards and photos to create an album that's picture-perfect!

Use your smart phone to scan