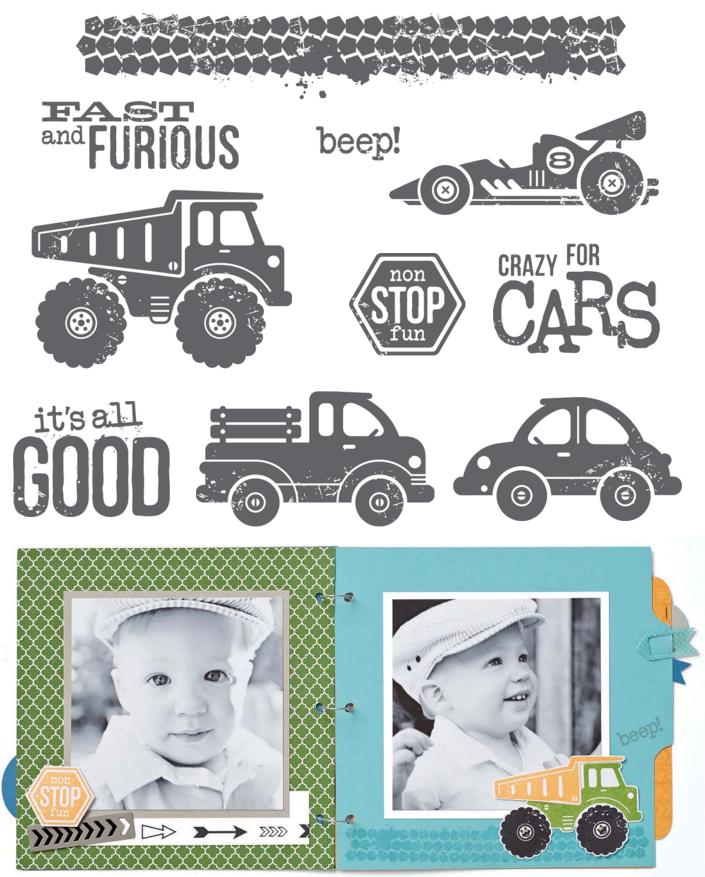

1" Circle Punch (\$9.95 USD/\$10.95 CAD, Z1999, p. 182)

Cricut<sup>®</sup> Artbooking Cartridge

Fast and Furious SET OF 10

\$17.95 USD/\$19.75 CAD RECOMMENDED BLOCKS: 2" × 2" (Y1003), 2" × 3½" (Y1009), 2" × 6½" (Y1010) D1541