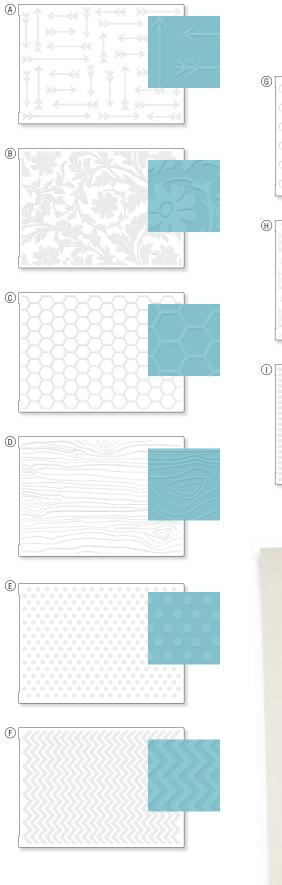

#### HIDDEN TEXTURE

With the help of an embossing folder, it's easy to get a textured look! Create a textured appearance on your papers with any of our nine embossing folders and your handy embossing machine.

Honeycomb Embossing Folder (\$8.95 USD/\$9.75 CAD, Z1995, p. 179)

Wishes: A Cut Above™

С

 Cricut® Art Philosophy Cartridge
 \$17.95 USD/\$19.75 CAD
 D1610

 RECOMMENDED BLOCKS: 1"×1" (Y1000), 2"×2" (Y1003), 2"×3½" (Y1009), 2"×6½" (Y1010)