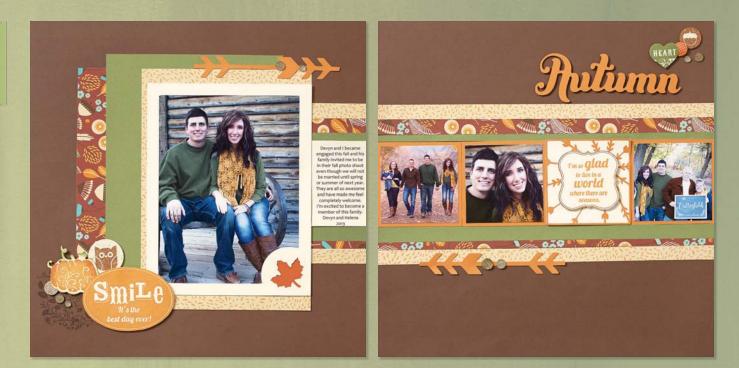

# WORKSHOPS ON THE GO™

Pathfinding Main Layout

Create a masterful layout using this kit, the Cricut® Artbooking cartridge, and the instructional brochure. Or, create a simpler version shown online with no Cricut® cutting required!

#### ∽additional layout

Use your remaining workshop supplies, one of our how-to patterns, and our online instructions to complete this layout. Visit *closetomyheart.com* to learn more.

C Cricut<sup>®</sup> Artbooking Cartridge