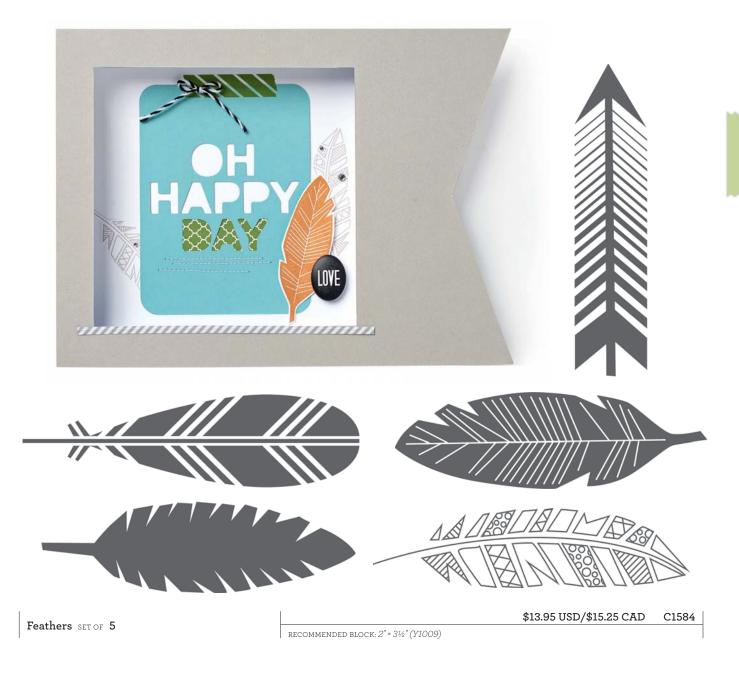

Flight of the Arrows SET OF 3

recommended block: 2" × 6½" (Y1010)

Cricut<sup>®</sup> Artbooking Cartridge

#### BOOK SMARTS

Let no two projects be the same! Use the Cricut® Artbooking Collection to branch out into some very unique—and very adorable creative tasks, including eclectic mini albums. Finish off each book with some creative binding, like a twist of baker's twine, and you've got a completely unique and functional album in no time at all.

Cricut® Artbooking Collection (\$99 USD/\$109 CAD, Z1906, p. 142)

Recommended blocks: 1" × 3½" (Y1002), 2" × 2" (Y1003), 3" × 3" (Y1006), 2" × 6½" (Y1010)

SCAREDY CAT COLOR PALETTE Black, Colonial White, Pear, Slate, Sunset, Thistle