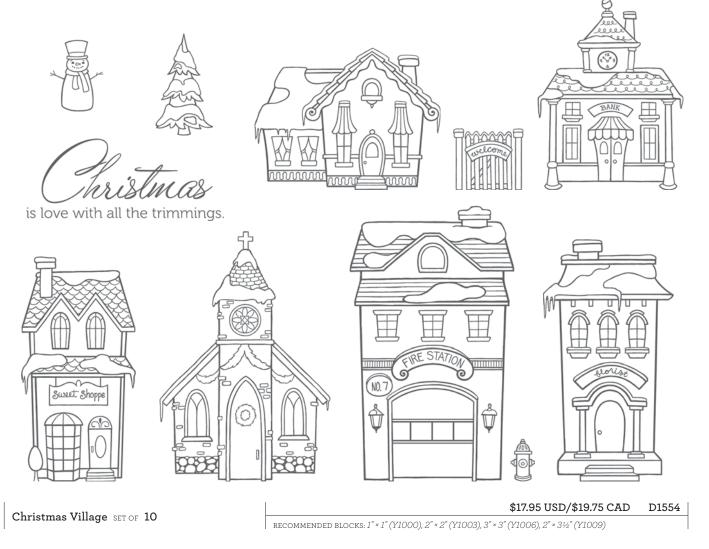

RECOMMENDED BLOCK: 2" × 6½" (Y1010)

\$17.95 USD/\$19.75 CAD D1544

PATHFINDING COLOR PALETTE Autumn Terracotta, Barn Red, Champagne, Chocolate, Colonial White, Glacier, Goldrush, Lagoon, Olive

7

#### N Pathfinding Paper Packet

\$9.95 USD/\$10.95 CAD

X7186B

N Pathfinding Complements 2 – 12" × 6" Coordinating Chipboard Sheets \$4.95 USD/\$5.50 CAD

X7186C

N Pathfinding Assortment 10-piece set of printed wooden and cork shapes; adhesive-backed; ½"-1¼".

\$6.95 USD/\$7.75 CAD

Z3012