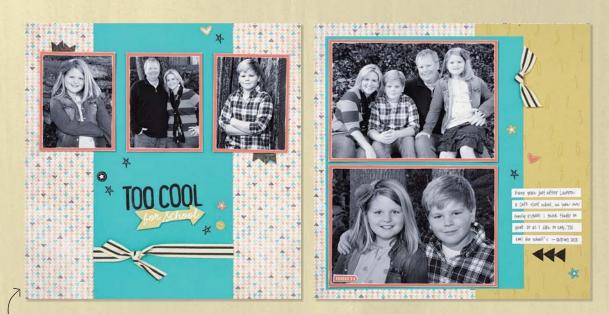

### N Chalk It Up Paper Packet

6 - 12" × 12" B&T Duos™ (2 each of 3 double-sided designs)

6 - 12" × 12" Cardstock Sheets (not shown)

\$9.95 USD/\$10.95 CAD

X7184B

N Chalk It Up Complements 2 – 12" × 6" Coordinating Chipboard Sheets

### Chalk It Up Main Layout

Create a masterful layout using this kit, the Cricut® Artbooking cartridge, and the instructional brochure. Or, create a simpler version shown online with no Cricut® cutting required!

### -additional layout

Use your remaining workshop supplies, one of our how-to patterns, and our online instructions to complete this layout. Visit *closetomyheart.com* to learn more.

Use your smart phone to scan this QR code to learn more about using Workshops on the Go™ kits.

### N Workshops on the Go™ Chalk It Up Scrapbooking Kit

Use the materials and instructions in this kit to create two beautiful 2-page layouts.

- 1 My Reflections™ Chalk It Up Paper Packet (X7184B)
- 1 My Acrylix™ Chalk It Up Workshop Stamp Set (D-size)
- 3 Cardstock Sheets (1 Flaxen, 1 Lagoon, 1 White Daisy)
- 1 Chalk It Up Assortment (Z3009)
- 1 Black Striped Twill Ribbon (Z1988)
- 1 Instructional Brochure

### \$29.95 USD/\$32.95 CAD

G1081

 $\rightarrow$  stamp set shown at 50% of actual size

Recommended blocks: 1" × 1" (Y1000), 1" × 3½" (Y1002), 2" × 3½" (Y1009), 4" × 5" (Y1012)

Exclusive Inks\* Exclusive Inks Exclusive Ink