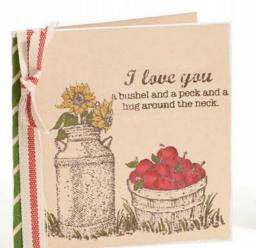

For a Friend SET OF 9

Cricut® Art Philosophy Cartridge

С

Recommended blocks: 1" × 3½" (Y1002), 3" × 3" (Y1006)

\$17.95 USD/\$19.75 CAD D1542

Kappiness the simple life

IS HOMEMADE

I was born country and that's what I'll always be, like the rivers and the woodlands wild and free.

~Alabama

J love you a bushel and a peck and a hug around the neck.

Cricut® Artiste Cartridge

A TWIST OF TWILL

The woven fibers of our Cranberry striped twill ribbon make it easy to create bows and knots, or to simply twist the ribbon just the way you want! Try a homespun look. Cut a piece in half to make it a single stripe ribbon and then fray the edges.