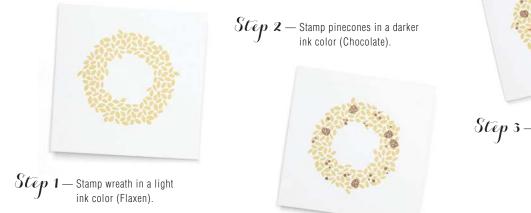

### Crafting Techniques: Build-a-Wreath

 $\rightarrow$  With the Merry, Merry stamp set, add the trimmings that fit your taste to make a holiday decoration for any papercraft—in any color!

Step 3 — Stamp "Merry Christmas" sentiment in a pop of color (Ruby).