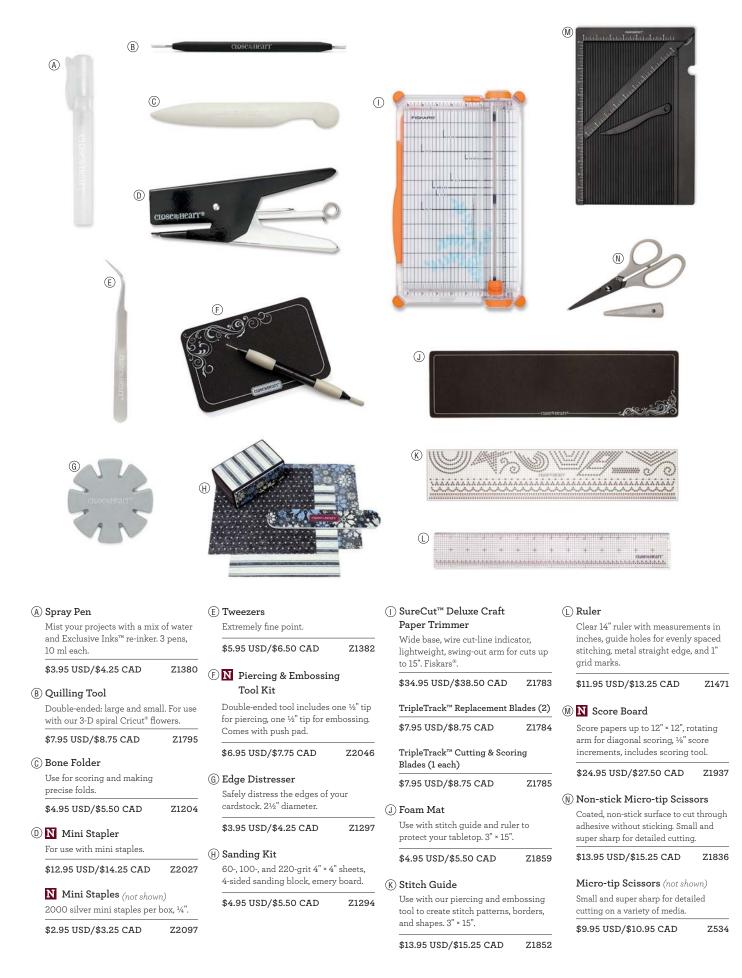

> Look for red outlines like this one · for corresponding Cricit® shapes.

### Cricut<sup>®</sup> Artfully Sent Collection

Cardmaking has never been easier or more fun! With our newest Cricut® collection you can make handmade masterpieces in no time at all. Choose from cards with sentiments cut directly into them, or combine several cutouts to create your own pop-up scenes. Featuring more than 25 different card themes and 5 different card formats including dynamic interactive designs, this cartridge has a card for any and all occasions—even if the occasion is "just because"! Card styles include pop-ups, scenes, sentiments, sleeves, and pocket cards.

### N Cricut<sup>®</sup> Artfully Sent Collection

- 1 Cartridge (700 Images: Cards and Font)
- 3 My Acrylix™ D-size Stamp Sets
- 1 12" × 12" White Daisy Cardstock Pack

### **\$99 USD/\$109 CAD** (Retail value of nearly \$120/\$130) **Z3017**

recommended blocks:  $1'' \times 1''$  (Y1000),  $1'' \times 3\%''$  (Y1002),  $3'' \times 3''$  (Y1006),  $2'' \times 3\%''$  (Y1009)

Scan this QR code with your smart phone to discover the wonder of Artfully Sent's interactive cards!

### Cricut<sup>®</sup> Artbooking Collection

Take your scrapbooking to never-before-seen levels with the Cricut® Artbooking collection! With oodles of coordinating images in each of 15 layout motifs, you can create several themed pages that complement each other. Images include accents, borders, titles, overlays, photo mats—in standard photo sizes!—and more. The Cricut® keys are optimized for creating 12" × 12" pages in a jiffy. You'll love creating 10 themed mini books, optimized for several different sizes, and packed with loads of coordinating pieces. Celebrate birthdays, new baby, vacations, friends, sports, Halloween, Christmas, and more. When you're finished cutting, use the coordinating stamp sets and Dimensional Elements shapes to add even more pizzazz!

### Cricut<sup>®</sup> Artbooking Collection

- 1 Cartridge (700 Images: Minibooks, Layouts, and Font)
- 3 My Acrylix™ D-size Stamp Sets
- 3 12" × 9" Dimensional Elements in coordinating shapes

\$99 USD/\$109 CAD (Retail value of nearly \$125/\$135) Z1906

Recommended blocks:  $1" \times 1"$  (Y1000),  $1" \times 3\frac{1}{2}"$  (Y1002),  $2" \times 2"$  (Y1003),  $3" \times 3"$  (Y1006),  $2" \times 3\frac{1}{2}"$  (Y1009),  $4" \times 5"$  (Y1012)

VIEW THE SHAPES ON EACH CARTRIDGE Check out all the shapes featured in

each unique Cricut® collection!

http://www.closetomyheart.com/ctmh/ products/cricut-collections.aspx

### Cricut<sup>®</sup> Artiste Collection

This collection features themed projects, interactive cards, and more. From robots and spooks to weddings and valentines, your cupcake liners, invitations, and party favors coordinate and quickly come together for any celebration. Cutting and assembling the many 3-D items is a snap using the project reference book and separate, step-by-step assembly book. Make your artwork pop with the Cricut® Artiste collection!

#### **Cricut®** Artiste Collection

- 1 Cartridge (700 Images: Themed Projects, Cards, Shapes,3-D Items, and Font)
- 3 My Acrylix™ D-size Stamp Sets
- 3 12" × 9" Dimensional Elements in coordinating shapes

#### **\$99 USD/\$109 CAD** (*Retail value of nearly \$125/\$135*) **Z1790**

recommended blocks: 3" × 3" (Y1006), 2" × 3½" (Y1009), 2" × 6½" (Y1010)

#### Cricut<sup>®</sup> Art Philosophy Collection

Cutting versatile, foundational shapes is a breeze with the Art Philosophy collection. The basic brackets, frames, flowers, and font included are perfect for any project, any time of the year. Use your cuts from this cartridge as embellishments on cards and layouts to make your artwork shine. And don't forget to use the coordinating stamps and Dimensional Elements shapes for more creative fun!

#### **Cricut®** Art Philosophy Collection

1 - Cartridge (700 Images: Basic Shapes, 3-D Items, and Font)

- 3 My Acrylix™ D-size Stamp Sets
- 3 12" × 9" Dimensional Elements in coordinating shapes

#### **\$99 USD/\$109 CAD** (*Retail value of nearly \$125/\$135*) **Z1686**

recommended blocks: 1" × 1" (Y1000), 2" × 2" (Y1003), 3" × 3" (Y1006), 2" × 3½" (Y1009)

Picture My Life™ 146 My Crush™ **150** Cut Above™ 158 Designed Décor 162 Base & Bling 164 2013