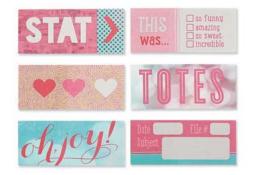

ve the journey





#### N My Crush™ In the Pink Book

60 –  $10"\times7"$  cardstock-weight pages; kraft hardcover with glossy pink and gold foil accents, wire-bound.

\$12.95 USD/\$14.25 CAD Z2000 V•\$

Whether your head is in the clouds or firmly on your shoulders, you'll be feeling "in the pink" within these, colorful and daydream-inducing pages.

#### N My Crush™ In the Pink Assortment

16 - Journal Spots 4 - 4" × 4" Sticker Sheets 2 - 4" × 4" Alphabet Sticker Sheets 4 - 2" × 2" Envelopes

#### \$4.95 USD/\$5.50 CAD

Z2042 🔹

Think pink and use the colorful stickers, coordinating envelopes, and journaling \_ cards to make your My Crush™ book your own!



N My Crush™ In the Pink Clips

10 printed plastic clips,  $^{1\!\!/}_{2}"\times 1^{1\!\!/}_{4}".$ 

\$4.95 USD/\$5.50 CAD

Z2048





## N My Crush™ In the Pink Sticky Tabs

\$3.95 USD/\$4.25 CAD

Z2043





#### N My Crush™ Wildwood Book

60 – 10" × 7" cardstock-weight pages; kraft hardcover with glossy printed pattern, wire-bound.

\$12.95 USD/\$14.25 CAD Z2001 V•\$

Get in touch with nature by documenting your life within these hip, organic style pages.







N My Crush<sup>™</sup> Wildwood Clips 10 printed plastic clips, ½" × 1¼".

\$4.95 USD/\$5.50 CAD

Z2047

\$3.95 USD/\$4.25 CAD

This is seriously MY 11FF

N My Crush™ Wildwood Sticky Tabs

File #

Set of 6 sticky notepads with 20 sheets each,  $\frac{34}{1} \times 1\frac{34}{1}$ .

terrific typical fun relaxing exciting busy

Z2041





N My Crush™ Holiday Happenings Badge Buttons

8 adhesive-backed mini badge buttons in 8 designs, ¾".

\$5.95 USD/\$6.50 CAD