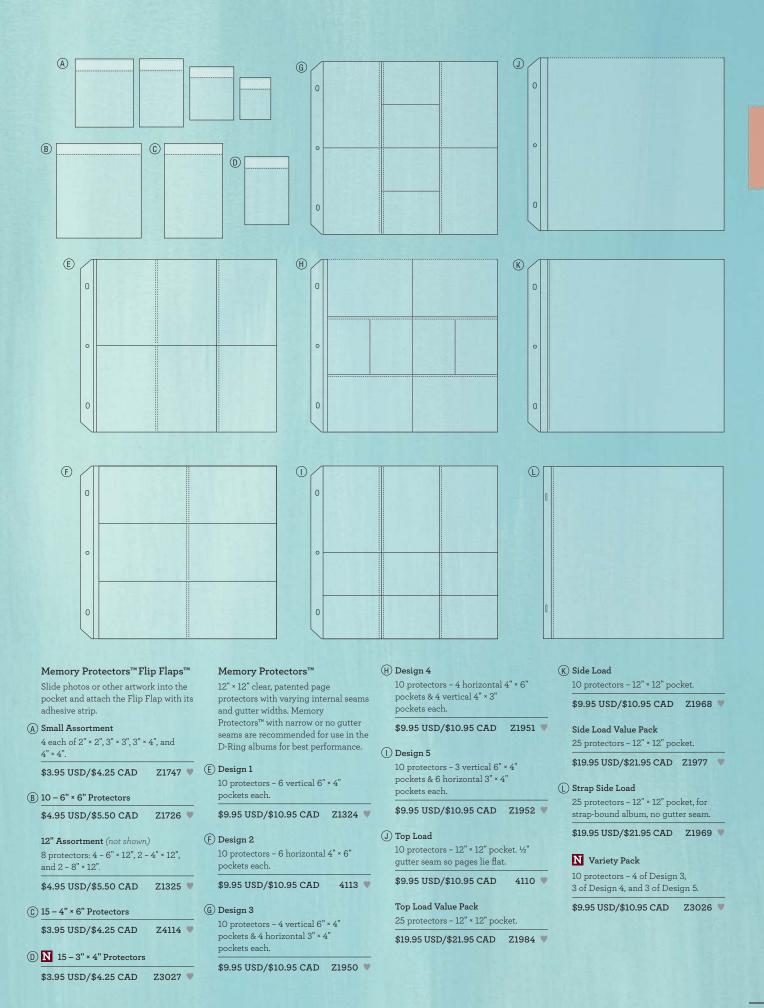

-----------------|---------|
|   | \$29.95 USD/\$32.95 CAD                   | Z1346 🖤 |
|   |                                           |         |
| B | ) Dark Chocolate                          |         |
| B | Dark Chocolate<br>\$29.95 USD/\$32.95 CAD | Z1342 🖤 |

(C) 12" × 12" Spine Expanders Use these inserts for perfect placement of highly embellished pages. 10 expanders.

\$2.95 USD/\$3.25 CAD Z4120 🖤

Extender Posts and Screws Use with My Legacy™ faux leather albums only.

| D | 3 – | 1" | Posts | and | Screws |
|---|-----|----|-------|-----|--------|
|---|-----|----|-------|-----|--------|

| \$2.50 USD/\$2.75 CAD           | 1011 | W |
|---------------------------------|------|---|
| 12 – 1" Extender Posts (not sho | wn)  |   |
| \$5.75 USD/\$6.25 CAD           | 1010 | W |





## Organization

#### Organizers

Keep your accessories, My Acrylix™ blocks, and other crafting supplies organized in these sturdy plastic, see-through, stackable storage containers. Medium and large sizes come with removable dividers.

#### (A) Small

14½" × 10½" × 2" (internal dimensions).

| \$14.95 U | JSD/\$16.50 | O CAD | Z4138 |
|-----------|-------------|-------|-------|
|-----------|-------------|-------|-------|

#### (B) Medium

14½" × 10½" × 5" (internal dimensions). \$19.95 USD/\$21.95 CAD

Z4139

#### ① Large

14½" × 10½" × 7½" (internal dimensions). Holds up to 40 My Acrylix™ stamp sets.

\$24.95 USD/\$27.50 CAD Z1834

#### (D) Craft Boxes

3 boxes, sturdy plastic with hinged lids, approx. 3" × 3" × 1".

\$6.95 USD/\$7.75 CAD Z4137

#### (E) Tabbed Dividers

3 - 6" × 6" di