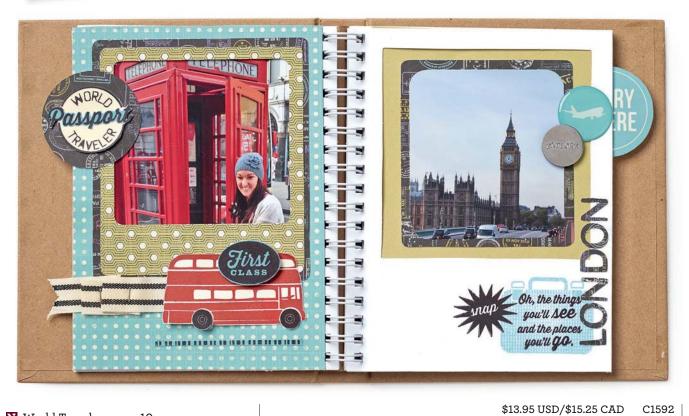

### N World Traveler SET OF 10

recommended blocks: 1" × 3½" (Y1002), 2" × 2" (Y1003), 2" × 3½" (Y1009)

### 

Oh, the things you'll **SEE** and the places you'll **GO**.

### BACKGROUND STORY

1,000 words is a lot for a single photograph to handle on its own, so let the background help tell the story! The pages of the Hip Pics album are meant to be ornamented, edged, and adorned with your favorite papers and embellishments to complement your photos.

My Creations™ Hip Pics Album (\$8.95 USD/\$9.75 CAD, Z1956, p. 177)