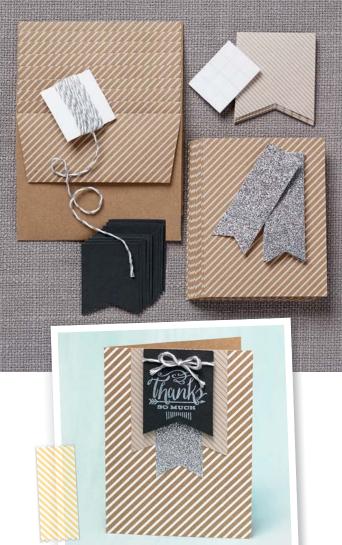

#### N Cut Above™ Christmas Card Kit

- 10 7" × 5" Printed Card Bases 10 – Printed Banners 10 – Colonial White Deer 10 – Red Sparkles 12 – 3-D Foam Squares 10 – Glitter Paper Pieces 10 – Coordinating Envelopes
- 4 yards Red and White Baker's Twine

#### \$11.95 USD/\$13.25 CAD

Z2064

Z2065

N Merriest Christmas SET OF 5

recommended blocks: 2" × 2" (Y1003), 2" × 3½" (Y1009)

\$9.95 USD/\$10.95 CAD B1468

- 10 5½" × 4¼" Printed Kraft Card Bases
- 10 Kraft Printed Banners
- 10 Black Banners
- 10 Glitter Paper Banners
- 12 3-D Foam Squares
- 10 Coordinating Envelopes
- 4 yards Grey and White Baker's Twine