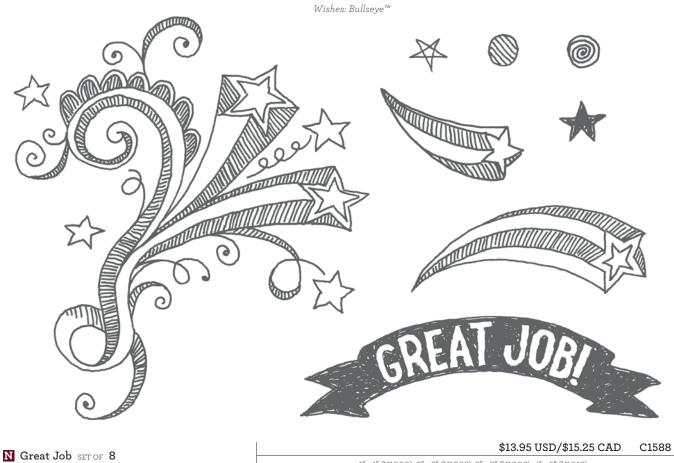

)
- 1 Chalk It Up Assortment (Z3009)
- 1 Black Striped Twill Ribbon (Z1988)
- 1 Instructional Brochure

### \$29.95 USD/\$32.95 CAD

G1081

 $\rightarrow$  stamp set shown at 50% of actual size



Recommended blocks: 1" × 1" (Y1000), 1" × 3½" (Y1002), 2" × 3½" (Y1009), 4" × 5" (Y1012)

Exclusive Inks\* Exclusive Inks Exclusive Ink

Black Exclusive Inks™ Pad (Z2105), Flaxen Exclusive Inks™ Pad (Z2642), Sorbet Exclusive Inks™ Pad (Z2164), plus basic supplies. See basic supplies on page 193.

ADDITIONAL SUPPLIES **REQUIRED TO COMPLETE** 



### A STAR IS BORN

A star is classic—a shape that will never go out of style! Scatter a few white enamel stars on any project for extra dimension and a timeless look. They'll happily shine on!

White Enamel Stars (\$3.95 USD/\$4.25 CAD, Z2010, p. 170)





recommended blocks: 1" × 1" (Y1000), 2" × 2" (Y1003), 3" × 3" (Y1006), 4" × 5" (Y1012)



Cricut<sup>®</sup> Art Philosophy Cartridge

JUST saying.

С

\$17.95 USD/\$19.75 CAD D1599

Normande

recommended blocks: 1" × 3½" (Y1002), 2" × 2" (Y1003), 2" × 3½" (Y1009)

FRRIFIC

N Geek Is Chic SET OF 16

**GEEK IS THE** 

new chic



School Years SET OF 27

Cricut<sup>®</sup> Artiste Cartridge

С

\$17.95 USD/\$19.75 CAD D1556

 $\texttt{recommended blocks:} 1'' \times 1'' (Y1000), 1'' \times 3 \frac{1}{2}'' (Y1002), 2'' \times 2'' (Y1003), 3'' \times 3'' (Y1006), 2'' \times 3 \frac{1}{2}'' (Y1009) \times 3 \frac{1}{2} \times 3$ 



Make It from Your Heart™ Volume 1: Pattern 5





Reflections: Main Frame−Quarter Circle™



ABOUT NUSI(

### MUSIC TO THE EYES

Jazz up your pages with a journal