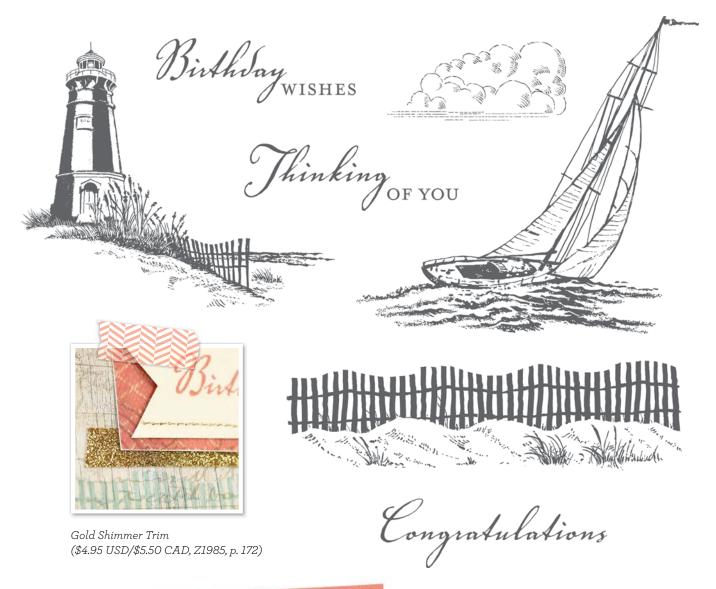

# Crafting Techniques: Wispy Washi $\rightarrow$ Create a convincing 3-D feather from your favorite washi tape.

------

\$9.95 USD/\$10.95 CAD

X7192B

N Seaside Complements 2 − 12" × 6" Coordinating Sticker Sheets

\$4.95 USD/\$5.50 CAD

X7192C

 N Seaside Assortment
 6-piece set of antiqued gold metal shapes; adhesive-backed; %"−1¾".

\$5.95 USD/\$6.50 CAD

Z3014

123

N Treasured Friendship SET OF 6

\$13.95 USD/\$15.25 CAD RECOMMENDED BLOCKS: 2" × 2" (Y1003), 3" × 3" (Y1006), 2" × 3½" (Y1009), 2" × 6½" (Y1010) C1594

Wishes: Enchanting Enclosure™, Wishes: Framework™

N Seaside Greetings SET OF 7

### \$17.95 USD/\$19.75 CAD D1609

recommended blocks: 1" × 3½" (Y1002), 2" × 6½" (Y1010), 4" × 5" (Y1012)

Cricut® Artbooking Cartridge

С

recommended blocks: 1" × 1" (Y1000), 2" × 2" (Y1003)

\$13.95 USD/\$15.25 CAD C1537

Cricut® Artfully Sent Cartridge

recommended blocks: 1" × 1" (Y1000), 2" × 2" (Y1003), 3" × 3" (Y1006)

Slate Diagonal Striped Ribbon (\$3.95 USD/\$4.25 CAD, Z1989, p. 172)

Funky Blossoms SET OF 5

\$9.95 USD/\$10.95 CAD recommended blocks: 2" × 2" (Y1003), 3" × 3" (Y1006), 2" × 6½" (Y1010)

 $Joyful \ Wishes \ \ \text{set of} \ \ 1$ 

Recommended block:  $3'' \times 3''$  (Y1006)

\$6.95 USD/\$7.75 CAD A1152

Make It from Your Heart™ Volume 2: Pattern 23, Make It from Your Heart™ Volume 2: Pattern 24

In the Background SET OF 3

RECOMMENDED BLOCK: 2" × 6½" (Y1010)