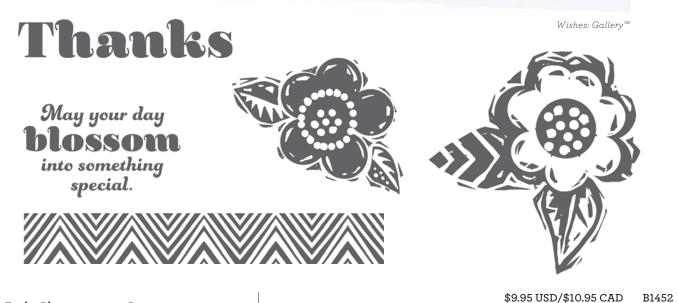

6, p. 163)



Make It from Your Heart™ Volume 2: Pattern 3







Friends

ARE LIKE SEASHELLS; YOU PICK THEM UP ALONG THE WAY.



Treasured Memories

N Treasured Friendship SET OF 6

\$13.95 USD/\$15.25 CAD RECOMMENDED BLOCKS: 2" × 2" (Y1003), 3" × 3" (Y1006), 2" × 3½" (Y1009), 2" × 6½" (Y1010) C1594





Wishes: Enchanting Enclosure™, Wishes: Framework™

N Seaside Greetings SET OF 7

### \$17.95 USD/\$19.75 CAD D1609

recommended blocks: 1" × 3½" (Y1002), 2" × 6½" (Y1010), 4" × 5" (Y1012)



Cricut® Artbooking Cartridge

С

recommended blocks: 1" × 1" (Y1000), 2" × 2" (Y1003)

\$13.95 USD/\$15.25 CAD C1537





Cricut® Artfully Sent Cartridge



recommended blocks: 1" × 1" (Y1000), 2" × 2" (Y1003), 3" × 3" (Y1006)



Slate Diagonal Striped Ribbon (\$3.95 USD/\$4.25 CAD, Z1989, p. 172)





Funky Blossoms SET OF 5

\$9.95 USD/\$10.95 CAD recommended blocks: 2" × 2" (Y1003), 3" × 3" (Y1006), 2" × 6½" (Y1010)





 $Joyful \ Wishes \ \ \text{set of} \ \ 1$ 

Recommended block:  $3'' \times 3''$  (Y1006)

\$6.95 USD/\$7.75 CAD A1152



Make It from Your Heart™ Volume 2: Pattern 23, Make It from Your Heart™ Volume 2: Pattern 24



In the Background SET OF 3

RECOMMENDED BLOCK: 2" × 6½" (Y1010)



### CHARMED, I'M SURE

Jewelry isn't the only thing that can be charming. Dazzle up your papercrafts with the shine of a few small charms from the Base & Bling line! Tie them on, adhere them, or simply let them dangle. Go ahead, add a little charm to all of your projects!

Base & Bling Journey Charms (\$3.95 USD/\$4.25 CAD, Z2014, p. 166)



a touch of class and a lot of SASS!