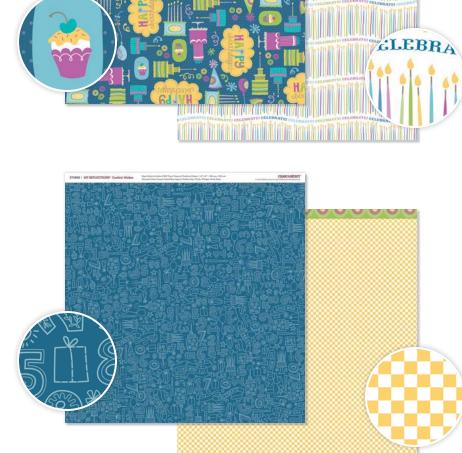

### 2 Canary 2 Pacifica 1 Crystal Blue 1 Thistle \$9.95 USD/\$10.95 CAD

N Confetti Wishes Paper Packet 6 - 12" × 12" B&T Duos™ (2 each of

3 double-sided designs) 6 - 12" × 12" Cardstock Sheets (not shown)

Confetti Wishes Complements 2 - 12" × 6" Coordinating Sticker Sheets

\$4.95 USD/\$5.50 CAD

X7189C

Confetti Wishes Assortment 13-piece set of resin squares and layered vellum shapes; adhesive-backed; <sup>5</sup>/<sub>16</sub>"-3".

\$4.95 USD/\$5.50 CAD

Z2044