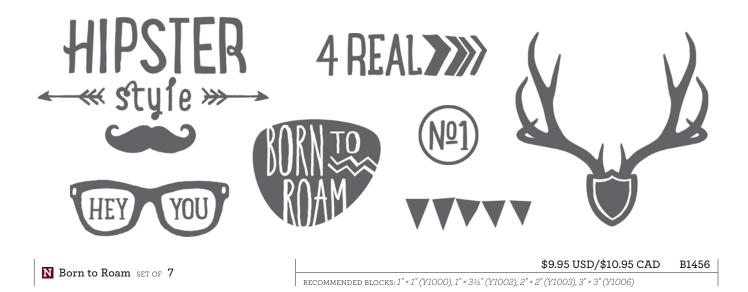

y Crush™ In the Pink Clips

10 printed plastic clips,  $^{1\!\!/}_{2}"\times 1^{1\!\!/}_{4}".$ 

\$4.95 USD/\$5.50 CAD

Z2048





## N My Crush™ In the Pink Sticky Tabs

\$3.95 USD/\$4.25 CAD

Z2043





#### N My Crush™ Wildwood Book

60 – 10" × 7" cardstock-weight pages; kraft hardcover with glossy printed pattern, wire-bound.

\$12.95 USD/\$14.25 CAD Z2001 V•\$

Get in touch with nature by documenting your life within these hip, organic style pages.







N My Crush<sup>™</sup> Wildwood Clips 10 printed plastic clips, ½" × 1¼".

\$4.95 USD/\$5.50 CAD

Z2047

\$3.95 USD/\$4.25 CAD

This is seriously MY 11FF

N My Crush™ Wildwood Sticky Tabs

File #

Set of 6 sticky notepads with 20 sheets each,  $\frac{34}{1} \times 1\frac{34}{1}$ .

terrific typical fun relaxing exciting busy

Z2041





N My Crush™ Holiday Happenings Badge Buttons

8 adhesive-backed mini badge buttons in 8 designs, ¾".

\$5.95 USD/\$6.50 CAD

Z2051











\$13.95 USD/\$15.25 CAD



N Magical Moment SET OF 19

recommended blocks: 1" × 1" (Y1000), 1" × 3½" (Y1002), 2" × 3½" (Y1009)

C1602

 My Crush™ Holiday Happenings Assortment
 4 - 4" × 6" Cards
 8 - 3" × 4" Cards
 18 - 2" × 2" Cards
 4 - 4" × 4" Sticker Sheets
 2 - 4" × 4" Alphabet Sticker Sheets
 4 - 2" × 2" Envelopes

\$5.95 USD/\$6.50 CAD

Z2062 🖋 🕹 💲

Add some holiday glam to your pages with these festive journaling cards, envelopes, and stickers.







#### My Crush™ Modville Book

60 – 10" × 7" printed, cardstock-weight designed pages; hardcover with resist pattern, wire-bound.

\$12.95 USD/\$14.25 CAD Z1855 V•\$



#### My Crush™ Besties