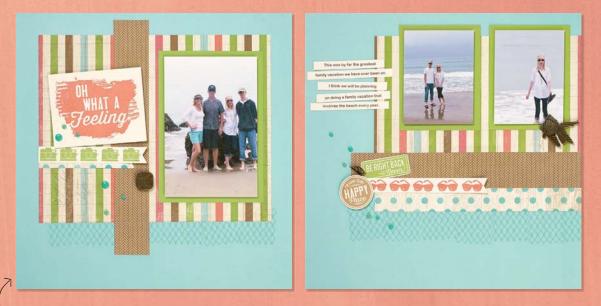

## WORKSHOPS ON THE GO™

Seaside Main Layout

Create a masterful layout using this kit, the Cricut® Artbooking cartridge, and the instructional brochure. Or, create a simpler version shown online with no Cricut® cutting required!

∽additional layout

Use your remaining workshop supplies, one of our how-to patterns, and our online instructions to complete this layout. Visit *closetomyheart.com* to learn more.

ADDITIONAL SUPPLIES REQUIRED TO COMPLETE