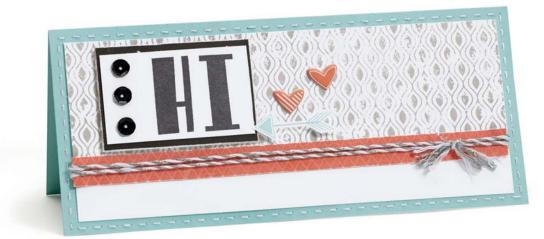

## Perfect Paper Partners

With so many color combinations, themes, and patterns, our paper packets are sure to tickle your creative fancy! Our paper packets offer something for everyone and every occasion. Simply partner with coordinating embellishments and your favorite stamp set to discover papercrafting perfection!

### N Chalk It Up Paper Packet

6 - 12" × 12" B&T Duos™ (2 each of 3 double-sided designs)

6 - 12" × 12" Cardstock Sheets (not shown)

\$9.95 USD/\$10.95 CAD

X7184B

N Chalk It Up Complements 2 – 12" × 6" Coordinating Chipboard Sheets