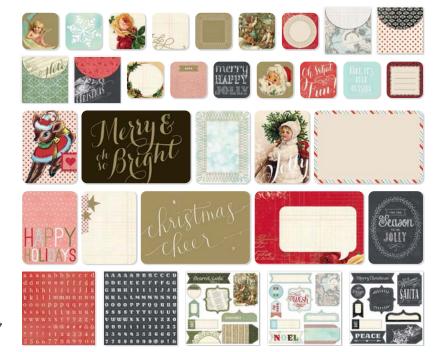

### Scrapbooking in a snap

Quick and easy scrapbooking is right at your fingertips! Choose from 13 fabulous Picture My Life™ scrapbooking programs. Each includes a 12" × 12" cover page, a starter pack of 10 coordinating Memory Protectors™, and 122 double-sided cards in 3" × 4" and 4" × 6" horizontal and vertical designs. The cardstockweight cards feature journaling spaces, sentiments, or a variety of icons.

Each Picture My Life card pack is designed to help quickly organize and preserve approximately 250 photos, but you can use more or fewer cards and photos to create an album that's picture-perfect!

Use your smart phone to scan