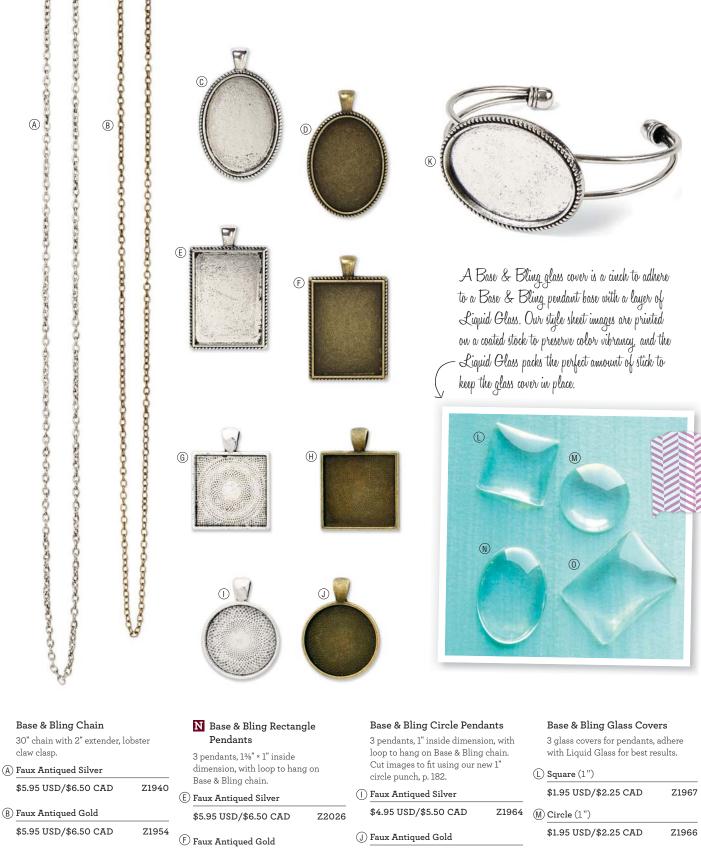

N Base & Bling Oval Pendants 3 pendants, 1%" × 1" inside

dimension, with loop to hang on Base & Bling chain.

(C) Faux Antiqued Silver

\$5.95 USD/\$6.50 CAD Z2008 D Faux Antiqued Gold

| \$5.95 USD/\$6.50 CAD | Z2007 |
|-----------------------|-------|
|                       |       |

| dimension, with loop to hang<br>Base & Bling chain.                                                          | on    |  |  |
|--------------------------------------------------------------------------------------------------------------|-------|--|--|
| (E) Faux Antiqued Silver                                                                                     |       |  |  |
| \$5.95 USD/\$6.50 CAD                                                                                        | Z2026 |  |  |
| 🖲 Faux Antiqued Gold                                                                                         |       |  |  |
| \$5.95 USD/\$6.50 CAD                                                                                        | Z2025 |  |  |
| Base & Bling Square Pendants<br>3 pendants, 1" inside dimension, with<br>loop to hang on Base & Bling chain. |       |  |  |
| G Faux Antiqued Silver                                                                                       |       |  |  |
| \$4.95 USD/\$5.50 CAD                                                                                        | Z1962 |  |  |
| (H) Faux Antiqued Gold                                                                                       |       |  |  |
| \$4.95 USD/\$5.50 CAD                                                                                        | Z1963 |  |  |

|            | Base & Bling Circle Pendants                                                                                                                |         |  |  |  |
|------------|---------------------------------------------------------------------------------------------------------------------------------------------|---------|--|--|--|
|            | 3 pendants, 1" inside dimension, with<br>loop to hang on Base & Bling chain.<br>Cut images to fit using our new 1"<br>circle punch, p. 182. |         |  |  |  |
| $\bigcirc$ | Faux Antiqued Silver                                                                                                                        |         |  |  |  |
|            | \$4.95 USD/\$5.50 CAD                                                                                                                       | Z1964   |  |  |  |
| J          | Faux Antiqued Gold                                                                                                                          |         |  |  |  |
|            | \$4.95 USD/\$5.50 CAD                                                                                                                       | Z1965   |  |  |  |
|            | N Base & Bling Oval Cuff                                                                                                                    |         |  |  |  |
|            | Oval wrist cuff with $1\%$ " × 1" ova one size fits most.                                                                                   | l base, |  |  |  |
| K          | Faux Antiqued Silver                                                                                                                        |         |  |  |  |
|            | \$4.95 USD/\$5.50 CAD                                                                                                                       | Z2035   |  |  |  |
|            | Faux Antiqued Gold (not show                                                                                                                | n)      |  |  |  |

\$4.95 USD/\$5.50 CAD

Z2034

| L Square (1")                    |       |
|----------------------------------|-------|
| \$1.95 USD/\$2.25 CAD            | Z1967 |
| (M) Circle (1")                  |       |
| \$1.95 USD/\$2.25 CAD            | Z1966 |
| (N) N Oval (1%" × 1")            |       |
| \$2.95 USD/\$3.25 CAD            | Z2011 |
| () <b>N</b> Rectangle (1%" × 1") |       |
| \$2.95 USD/\$3.25 CAD            | Z2030 |
|                                  |       |