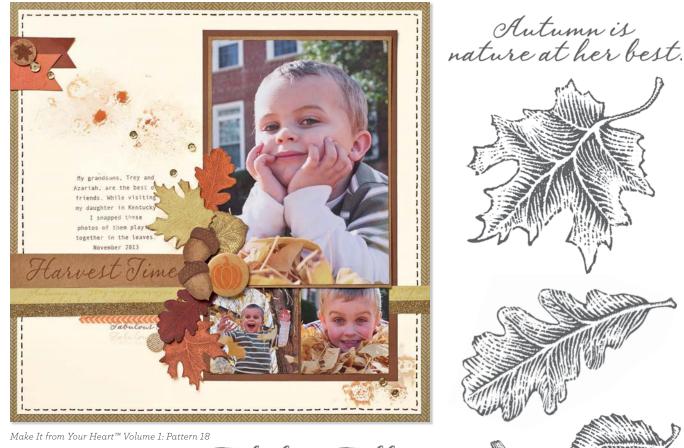

C1559

Fabulous Fall

Harvest Time

Fall Harvest SET OF 7

recommended blocks: 2" × 2" (Y1003), 3" × 3" (Y1006), 2" × 6½" (Y1010)

\$13.95 USD/\$15.25 CAD

C1504