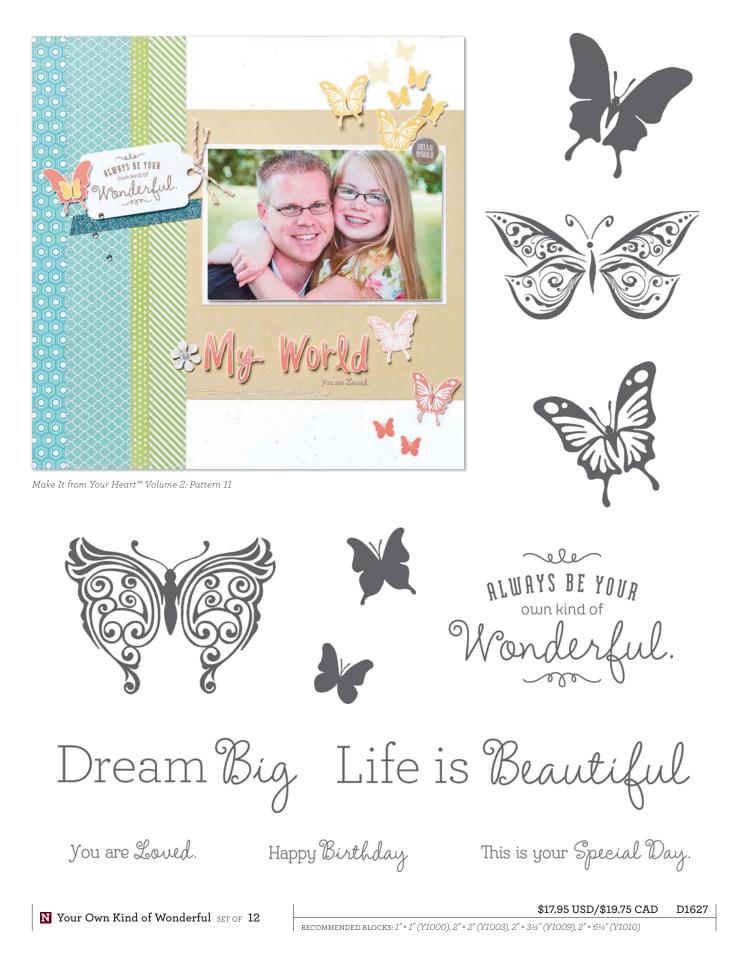

What a Hoot SET OF 17

Family Is Forever SET OF 7

RECOMMENDED BLOCKS: 1 × 1" (Y1000), 2" × 3½" (Y1009), 2" × 6½" (Y1010), 4" × 5" (Y1012) Cricut® Artiste Cartridge

S1410

Cricut<sup>®</sup> Art Philosophy Cart. песоммендед выоскь: 1" × 3½" (Y1002), 2" × 2" (Y1003), 3" × 3" (Y1006), 2" × 3½" (Y1009)

 $\texttt{recommended blocks:} 1'' \times 1'' (Y1000), 1'' \times 3 \frac{1}{2}'' (Y1002), 2'' \times 2'' (Y1003), 3'' \times 3'' (Y1006), 2'' \times 3 \frac{1}{2}'' (Y1009) \times 3 \frac{1}{2} \times 3$ 