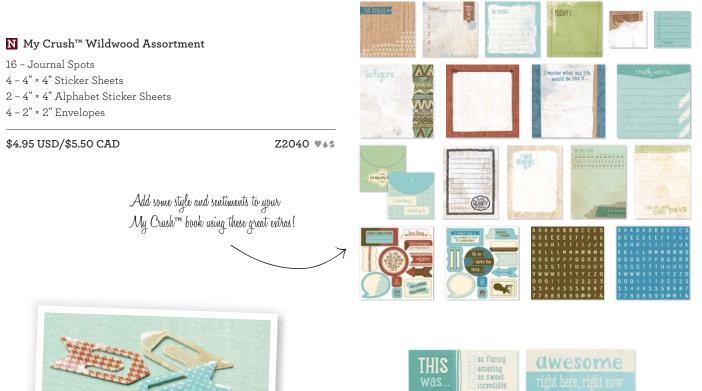

#### N My Crush™ In the Pink Assortment

16 - Journal Spots 4 - 4" × 4" Sticker Sheets 2 - 4" × 4" Alphabet Sticker Sheets 4 - 2" × 2" Envelopes

#### \$4.95 USD/\$5.50 CAD

Z2042 🔹

Think pink and use the colorful stickers, coordinating envelopes, and journaling \_ cards to make your My Crush™ book your own!

N My Crush™ In the Pink Clips

10 printed plastic clips,  $^{1\!\!/}_{2}"\times 1^{1\!\!/}_{4}".$ 

\$4.95 USD/\$5.50 CAD

Z2048

## N My Crush™ In the Pink Sticky Tabs

\$3.95 USD/\$4.25 CAD

Z2043