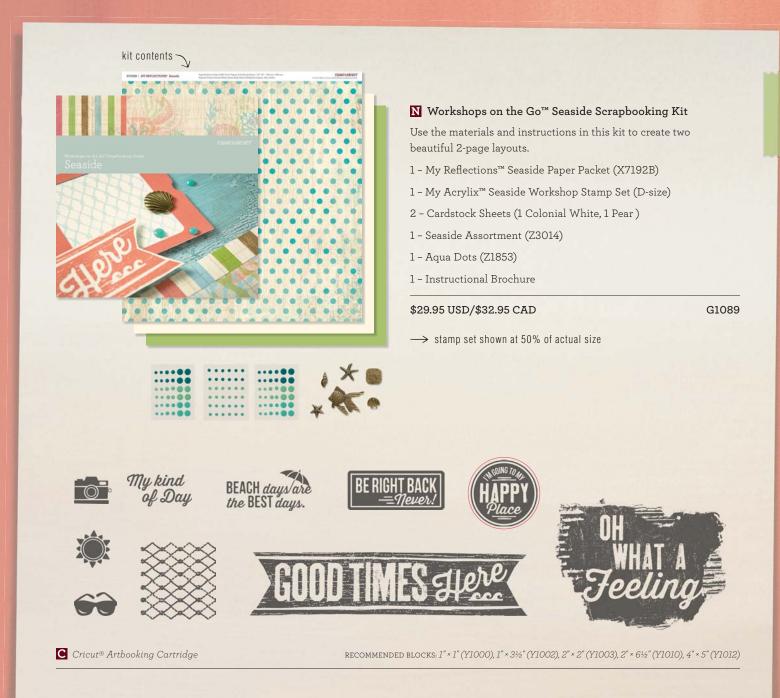

# Crafting Techniques: Wispy Washi $\rightarrow$ Create a convincing 3-D feather from your favorite washi tape.

------

\$9.95 USD/\$10.95 CAD

X7192B

N Seaside Complements 2 − 12" × 6" Coordinating Sticker Sheets

\$4.95 USD/\$5.50 CAD

X7192C

 N Seaside Assortment
 6-piece set of antiqued gold metal shapes; adhesive-backed; %"−1¾".

\$5.95 USD/\$6.50 CAD

Z3014

123

## WORKSHOPS ON THE GO™

Seaside Main Layout

Create a masterful layout using this kit, the Cricut® Artbooking cartridge, and the instructional brochure. Or, create a simpler version shown online with no Cricut® cutting required!

∽additional layout

Use your remaining workshop supplies, one of our how-to patterns, and our online instructions to complete this layout. Visit *closetomyheart.com* to learn more.

ADDITIONAL SUPPLIES REQUIRED TO COMPLETE

Desert Sand Exclusive Inks™ Pad (Z2118), Glacier Exclusive Inks™ Pad (Z2641), Pear Exclusive Inks™ Pad (Z2197), Sorbet Exclusive Inks™ Pad (Z2164), plus basic supplies. See basic supplies on page 193.