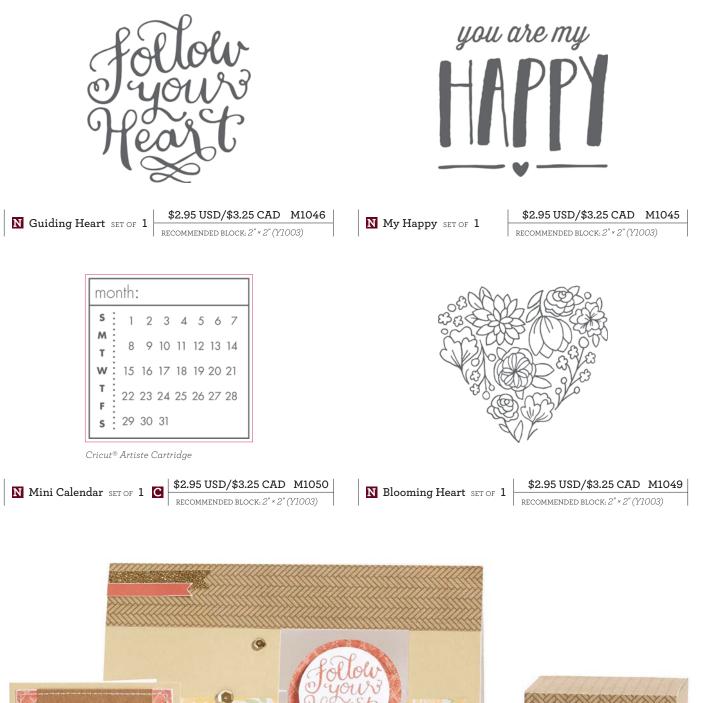

### \$29.95 USD/\$32.95 CAD

G1081

 $\rightarrow$  stamp set shown at 50% of actual size

Recommended blocks: 1" × 1" (Y1000), 1" × 3½" (Y1002), 2" × 3½" (Y1009), 4" × 5" (Y1012)

Exclusive Inks\* Exclusive Inks Exclusive Ink

Black Exclusive Inks™ Pad (Z2105), Flaxen Exclusive Inks™ Pad (Z2642), Sorbet Exclusive Inks™ Pad (Z2164), plus basic supplies. See basic supplies on page 193.

ADDITIONAL SUPPLIES **REQUIRED TO COMPLETE** 