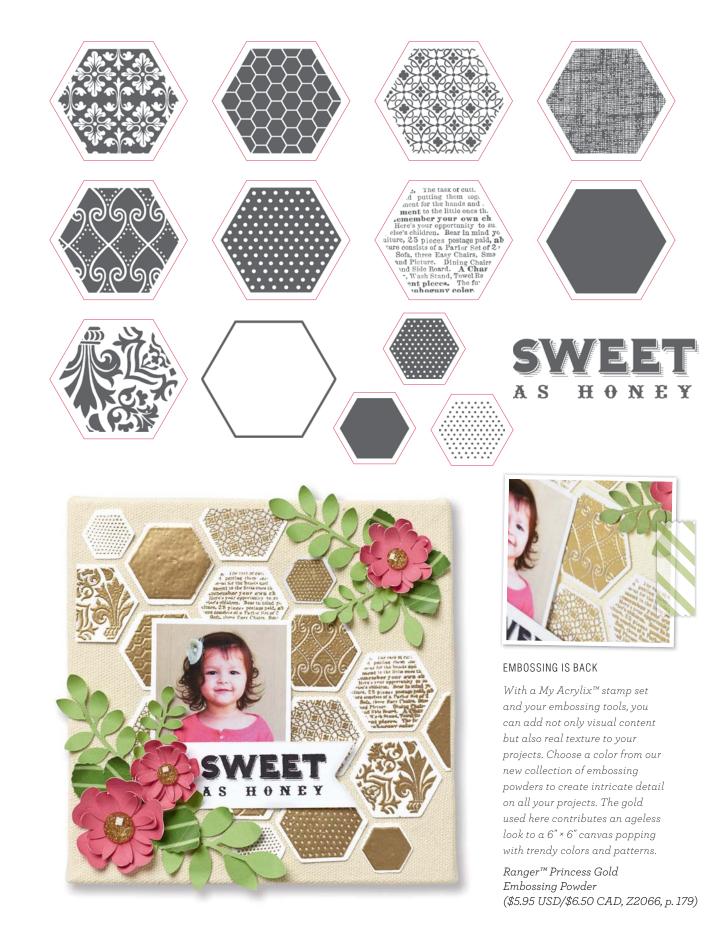

#### HIDDEN TEXTURE

With the help of an embossing folder, it's easy to get a textured look! Create a textured appearance on your papers with any of our nine embossing folders and your handy embossing machine.

Honeycomb Embossing Folder (\$8.95 USD/\$9.75 CAD, Z1995, p. 179)

Wishes: A Cut Above™

С

 Cricut® Art Philosophy Cartridge
 \$17.95 USD/\$19.75 CAD
 D1610

 RECOMMENDED BLOCKS: 1"×1" (Y1000), 2"×2" (Y1003), 2"×3½" (Y1009), 2"×6½" (Y1010)