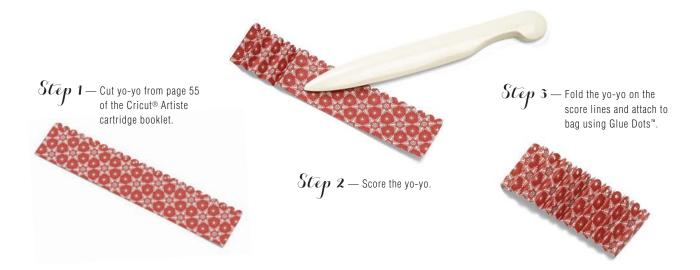

95 USD/\$5.50 CAD

X7188C



Snowhaven Assortment
10-piece set of resin shapes; adhesivebacked; ¼"−1¼".

\$6.95 USD/\$7.75 CAD

Z3008



## WORKSHOPS ON THE GOM Cardmaking





Cranberry Exclusive Inks™ Pad (Z2116), Glacier Exclusive Inks™ Pad (Z2641), Slate Exclusive Inks™ Pad (Z2173), plus basic supplies. See basic supplies on page 193.

ADDITIONAL SUPPLIES REQUIRED TO COMPLETE





Make It from Your Heart™ Volume 2: Pattern 4

\$17.95 USD/\$19.75 CAD D1603



#### 77





Cricut<sup>®</sup> Artiste Cartridge



Cricut® Art Philosophy Cartridge

С

\*\*

\*

《 ※



\$17.95 USD/\$19.75 CAD

recommended blocks: 1" × 1" (Y1000), 2" × 2" (Y1003), 2" × 6½" (Y1010), 4" × 5" (Y1012)

D1613



ightarrow Create a fun ruffle for any project with a simple shape from the Cricut® Artiste cartridge.





WINTER CHEER!



### CALL FOR BACK-UP

Create borders that pack a punch—in one easy step! The new chevron border punch will place a row of chevrons flawlessly on your paper, creating a fun border or pattern. To make the negative space stand out, back it with colorful cardstock, B&T paper, ribbon, or trim.

Chevron Border Punch (\$17.95 USD/\$19.75 CAD, Z1998, p. 182)





WISHING YOU JOY to LAST THE WHOLE YEAR THROUGH!

\$13.95 USD/\$15.25 CAD

FRIENDSHIP WARMS THE HEART.



| Recommended blocks:  $1'' \times 1''$  (Y1000),  $2'' \times 2''$  (Y1003),  $3'' \times 3''$  (Y1006),  $2'' \times 3\frac{1}{2}''$  (Y1009)

C1557



<sup>|</sup> RECOMMENDED BLOCKS: 1" × 3½" (Y1002), 2" × 2" (Y1003), 2" × 6½" (Y1010)



HAPPY Hanukkah Festival OF LIGHTS



Hanukkah Celebration SET OF 5

recomm