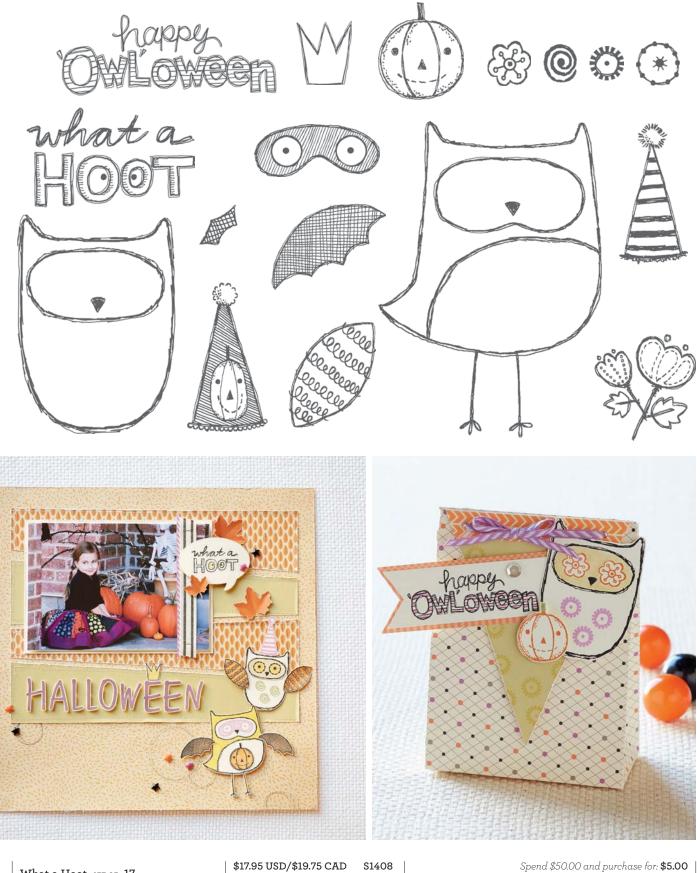

What a Hoot SET OF 17

Family Is Forever SET OF 7

RECOMMENDED BLOCKS: 1 × 1" (Y1000), 2" × 3½" (Y1009), 2" × 6½" (Y1010), 4" × 5" (Y1012) Cricut® Artiste Cartridge

S1410

Cricut<sup>®</sup> Art Philosophy Cart. песоммендед выоскь: 1" × 3½" (Y1002), 2" × 2" (Y1003), 3" × 3" (Y1006), 2" × 3½" (Y1009)

\$17.95 USD/\$19.75 CAD

С

DO NOT OPEN

OF DECEMBER

Spend \$50.00 and purchase for: **\$5.00** 

Home for the Holidays SET OF 7

14