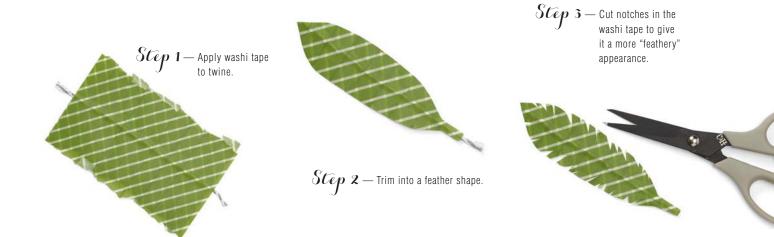

# Crafting Techniques: Wispy Washi $\rightarrow$ Create a convincing 3-D feather from your favorite washi tape.

------

\$9.95 USD/\$10.95 CAD

X7192B

N Seaside Complements 2 − 12" × 6" Coordinating Sticker Sheets