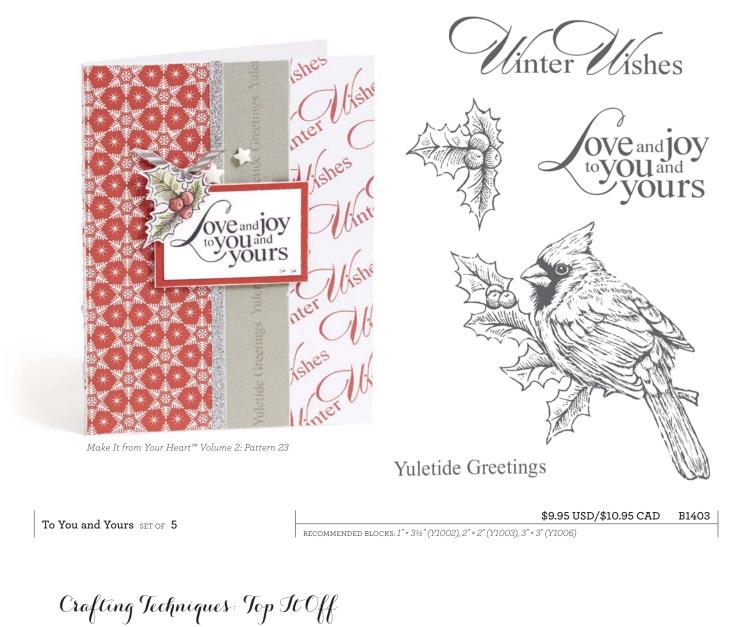

Yuletide Greetings SET OF 9

\$17.95 USD/\$19.75 CAD D1553

recommended blocks: 2" × 2" (Y1003), 3" × 3" (Y1006), 2" × 3½" (Y1009), 2" × 6½" (Y1010)

Make It from Your Heart™ Volume 2: Pattern 4