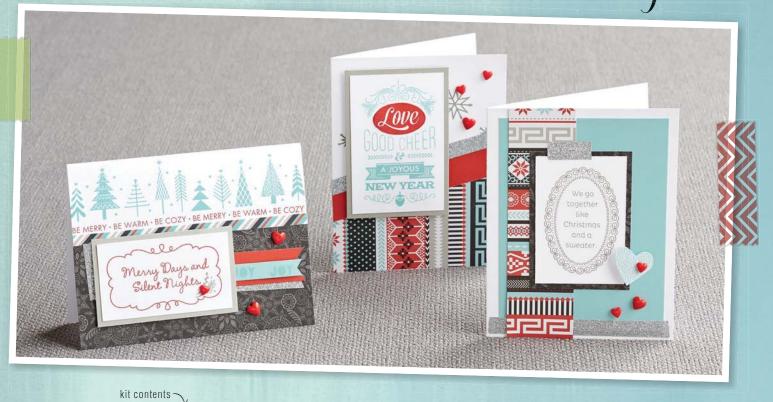

Black Striped Twill Ribbon (\$6.95 USD/\$7.75 CAD, Z1988, p. 172)

\$17.95 USD/\$19.75 CAD D1614

RECOMMENDED BLOCKS: 1" × 1" (Y1000), 1" × 3½" (Y1002), 3" × 3" (Y1006), 2" × 3½" (Y1009)

SNOWHAVEN COLOR PALETTE Black, Cranberry, Glacier, Whisper, White Daisy

# N Snowhaven Paper Packet 6 - 12" × 12" B&T Duos™ (2 each of 3 double-sided designs) 6 - 12" × 12" Cardstock Sheets (not shown) 2 Glacier 2 Whisper 1 Cranberry

- 1 White Daisy
- \$9.95 USD/\$10.95 CAD
- X7188B

N Snowhaven Complements 2 - 12" × 6" Coordinating Chipboard Sheets

\$4.95 USD/\$5.50 CAD

X7188C

Snowhaven Assortment
10-piece set of resin shapes; adhesivebacked; ¼"−1¼".

\$6.95 USD/\$7.75 CAD

Z3008

## WORKSHOPS ON THE GOM Cardmaking

Cranberry Exclusive Inks™ Pad (Z2116), Glacier Exclusive Inks™ Pad (Z2641), Slate Exclusive Inks™ Pad (Z2173), plus basic supplies. See basic supplies on page 193.

ADDITIONAL SUPPLIES REQUIRED TO COMPLETE