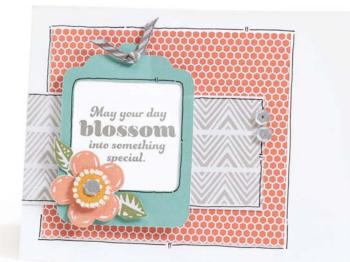

016, p. 163)



Make It from Your Heart™ Volume 2: Pattern 3







Friends

ARE LIKE SEASHELLS; YOU PICK THEM UP ALONG THE WAY.



Treasured Memories

N Treasured Friendship SET OF 6

\$13.95 USD/\$15.25 CAD RECOMMENDED BLOCKS: 2" × 2" (Y1003), 3" × 3" (Y1006), 2" × 3½" (Y1009), 2" × 6½" (Y1010) C1594





Wishes: Enchanting Enclosure™, Wishes: Framework™

N Seaside Greetings SET OF 7

### \$17.95 USD/\$19.75 CAD D1609

recommended blocks: 1" × 3½" (Y1002), 2" × 6½" (Y1010), 4" × 5" (Y1012)



Cricut® Artbooking Cartridge

С

recommended blocks: 1" × 1" (Y1000), 2" × 2" (Y1003)

\$13.95 USD/\$15.25 CAD C1537





Cricut® Artfully Sent Cartridge



recommended blocks: 1" × 1" (Y1000), 2" × 2" (Y1003), 3" × 3" (Y1006)



Slate Diagonal Striped Ribbon (\$3.95 USD/\$4.25 CAD, Z1989, p. 172)





Funky Blossoms SET OF 5

\$9.95 USD/\$10.95 CAD recommended blocks: 2" × 2" (Y1003), 3" × 3" (Y1006), 2" × 6½" (Y1010)





 $Joyful \ Wishes \ \ \text{set of} \ \ 1$ 

Recommended block:  $3'' \times 3''$  (Y1006)

\$6.95 USD/\$7.75 CAD A1152



Make It from Your Heart™ Volume 2: Pattern 23, Make It from Your Heart™ Volume 2: Pattern 24



In the Background SET OF 3

RECOMMENDED BLOCK: 2" × 6½" (Y1010)



### CHARMED, I'M SURE

Jewelry isn't the only thing that can be charming. Dazzle up your papercrafts with the shine of a few small charms from the Base & Bling line! Tie them on, adhere them, or simply let them dangle. Go ahead, add a little charm to all of your projects!

Base & Bling Journey Charms (\$3.95 USD/\$4.25 CAD, Z2014, p. 166)



a touch of class and a lot of SASS!