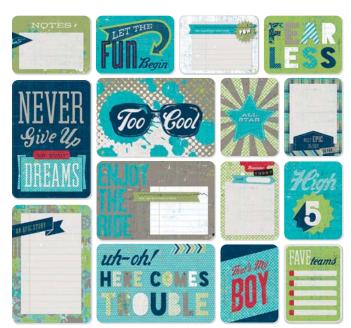

# Picture My Life<sup>M</sup> make it memorable

### Scrapbooking in a snap

Quick and easy scrapbooking is right at your fingertips! Choose from 13 fabulous Picture My Life™ scrapbooking programs. Each includes a 12" × 12" cover page, a starter pack of 10 coordinating Memory Protectors™, and 122 double-sided cards in 3" × 4" and 4" × 6" horizontal and vertical designs. The cardstockweight cards feature journaling spaces, sentiments, or a variety of icons.

Each Picture My Life card pack is designed to help quickly organize and preserve approximately 250 photos, but you can use more or fewer cards and photos to create an album that's picture-perfect!

Use your smart phone to scan