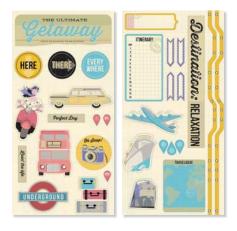

\$9.95 USD/\$10.95 CAD B1443

Make It from Your Heart™ Volume 1: Pattern 27

N Wanderful Complements 2 − 12" × 6" Coordinating Sticker Sheets

\$4.95 USD/\$5.50 CAD

### N Wanderful Assortment

10-piece set of epoxy shapes, embossed metal shapes, and painted metal shapes; adhesive-backed; 3/4"-2".

\$6.95 USD/\$7.75 CAD

Z3010

### N World Traveler SET OF 10

recommended blocks: 1" × 3½" (Y1002), 2" × 2" (Y1003), 2" × 3½" (Y1009)