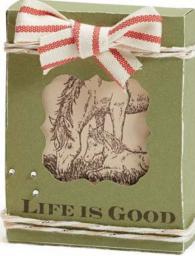

#### Country-Born SET OF 10

recommended blocks: 1" × 3½" (Y1002), 2" × 2" (Y1003), 3" × 3" (Y1006)

D1543

YULETIDE CAROL COLOR PALETTE Black, Champagne, Colonial White, Desert Sand, New England Ivy, Ruby

#### N Yuletide Carol Paper Packet

6 - 12" × 12" B&T Duos™ (2 each of 3 double-sided designs) 6 - 12" × 12" Cardstock Sheets (not shown)

\$9.95 USD/\$10.95 CAD

X7187B

**Yuletide Carol Complements** 2 - 12" × 6" Coordinating Sticker Sheets

\$4.95 USD/\$5.50 CAD X7187C

N Yuletide Carol Assortment 12-piece set of printed wooden shapes, antiqued gold metal shapes, glitter gems, and a resin flower; adhesive-backed;  $5_{16}^{\prime}$ -1½".

\$6.95 USD/\$7.75 CAD