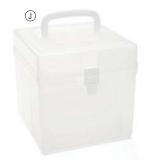

#### J Designed Décor Flip Stand Album

Clear acrylic stand with rings for displaying photos up to 6%" × 5%". Stand has slot for inserting background image; instant photograph frames from the Cricut® Artbooking cartridge work great! Remove protective film before using.

#### \$12.95 USD/\$14.25 CAD Z1896

(K) Designed Décor Black Frame Wooden frame with decorative clothesline wires for hanging. Sawtooth hanger on back. Interior dimensions: 14½" × 12".

\$26.95 USD/\$29.75 CAD Z1880