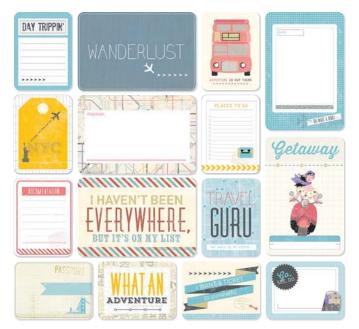

\$9.95 USD/\$10.95 CAD B1443

Make It from Your Heart™ Volume 1: Pattern 27

N Wanderful Complements 2 − 12" × 6" Coordinating Sticker Sheets

\$4.95 USD/\$5.50 CAD

### N Wanderful Assortment

10-piece set of epoxy shapes, embossed metal shapes, and painted metal shapes; adhesive-backed; 3/4"-2".

\$6.95 USD/\$7.75 CAD

Z3010

## WORKSHOPS ON THE GO™

Wanderful Main Layout

Create a masterful layout using this kit, the Cricut® Artbooking cartridge, and the instructional brochure. Or, create a simpler version shown online with no Cricut® cutting required!

### ∽additional layout

Use your remaining workshop supplies, one of our how-to patterns, and our online instructions to complete this layout. Visit *closetomyheart.com* to learn more.

Recommended blocks: 1" × 3½" (Y1002), 3" × 3" (Y1006), 4" × 5" (Y1012)