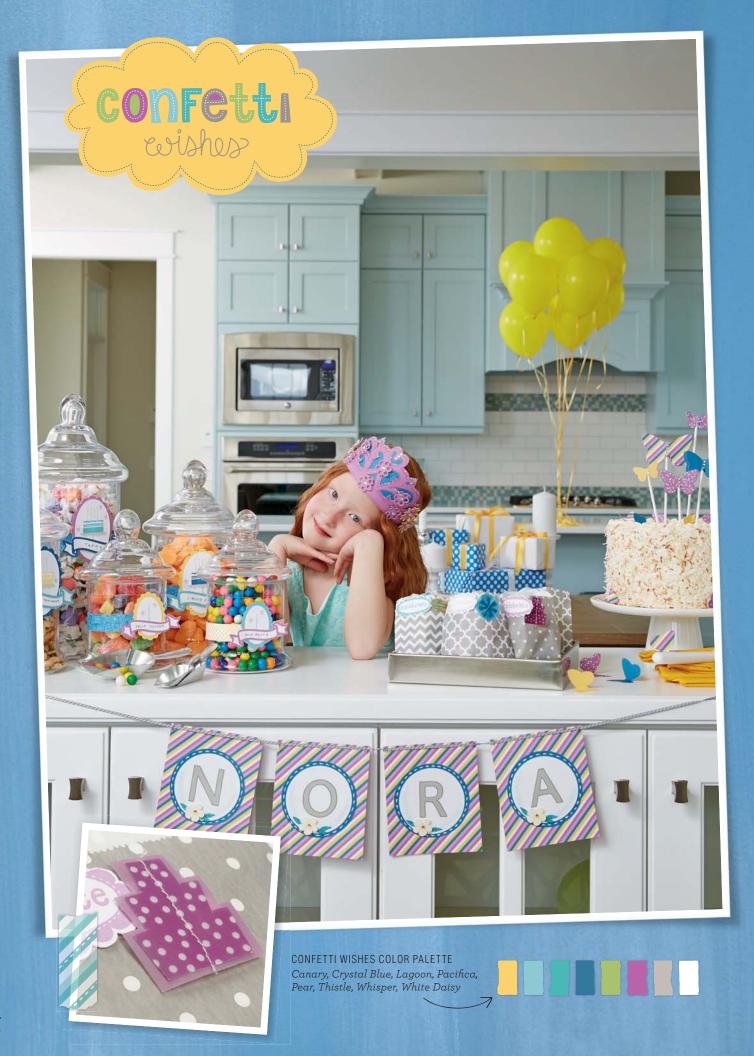

### 2 Canary 2 Pacifica 1 Crystal Blue 1 Thistle \$9.95 USD/\$10.95 CAD

N Confetti Wishes Paper Packet 6 - 12" × 12" B&T Duos™ (2 each of

3 double-sided designs) 6 - 12" × 12" Cardstock Sheets (not shown)

Confetti Wishes Complements 2 - 12" × 6" Coordinating Sticker Sheets

\$4.95 USD/\$5.50 CAD

X7189C

Confetti Wishes Assortment 13-piece set of resin squares and layered vellum shapes; adhesive-backed; <sup>5</sup>/<sub>16</sub>"-3".

\$4.95 USD/\$5.50 CAD

Z2044