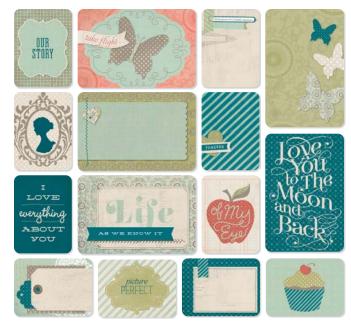

# Picture My Life<sup>M</sup> make it memorable

### Scrapbooking in a snap

Quick and easy scrapbooking is right at your fingertips! Choose from 13 fabulous Picture My Life™ scrapbooking programs. Each includes a 12" × 12" cover page, a starter pack of 10 coordinating Memory Protectors™, and 122 double-sided cards in 3" × 4" and 4" × 6" horizontal and vertical designs. The cardstockweight cards feature journaling spaces, sentiments, or a variety of icons.

Each Picture My Life card pack is designed to help quickly organize and preserve approximately 250 photos, but you can use more or fewer cards and photos to create an album that's picture-perfect!

Use your smart phone to scan