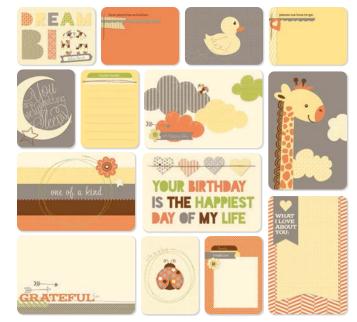

# Picture My Life<sup>M</sup> make it memorable

### Scrapbooking in a snap

Quick and easy scrapbooking is right at your fingertips! Choose from 13 fabulous Picture My Life™ scrapbooking programs. Each includes a 12" × 12" cover page, a starter pack of 10 coordinating Memory Protectors™, and 122 double-sided cards in 3" × 4" and 4" × 6" horizontal and vertical designs. The cardstockweight cards feature journaling spaces, sentiments, or a variety of icons.

Each Picture My Life card pack is designed to help quickly organize and preserve approximately 250 photos, but you can use more or fewer cards and photos to create an album that's picture-perfect!

Use your smart phone to scan