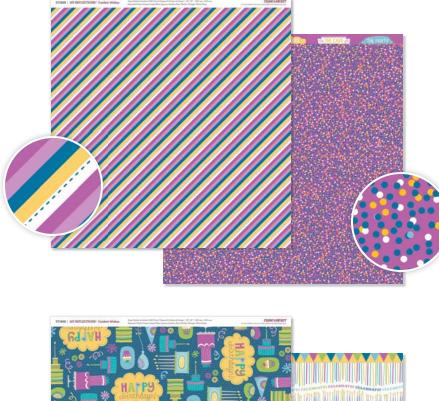

### 2 Canary 2 Pacifica 1 Crystal Blue 1 Thistle \$9.95 USD/\$10.95 CAD

N Confetti Wishes Paper Packet 6 - 12" × 12" B&T Duos™ (2 each of

3 double-sided designs) 6 - 12" × 12" Cardstock Sheets (not shown)

Confetti Wishes Complements 2 - 12" × 6" Coordinating Sticker Sheets

\$4.95 USD/\$5.50 CAD

X7189C

Confetti Wishes Assortment 13-piece set of resin squares and layered vellum shapes; adhesive-backed; <sup>5</sup>/<sub>16</sub>"-3".

\$4.95 USD/\$5.50 CAD

Z2044