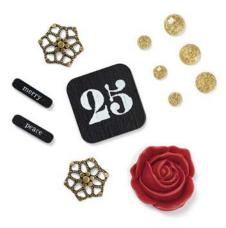

#### N Yuletide Carol Paper Packet

6 - 12" × 12" B&T Duos™ (2 each of 3 double-sided designs) 6 - 12" × 12" Cardstock Sheets (not shown)

\$9.95 USD/\$10.95 CAD

X7187B

**Yuletide Carol Complements** 2 - 12" × 6" Coordinating Sticker Sheets

\$4.95 USD/\$5.50 CAD X7187C

N Yuletide Carol Assortment 12-piece set of printed wooden shapes, antiqued gold metal shapes, glitter gems, and a resin flower; adhesive-backed;  $5_{16}^{\prime}$ -1½".

\$6.95 USD/\$7.75 CAD

Z3007