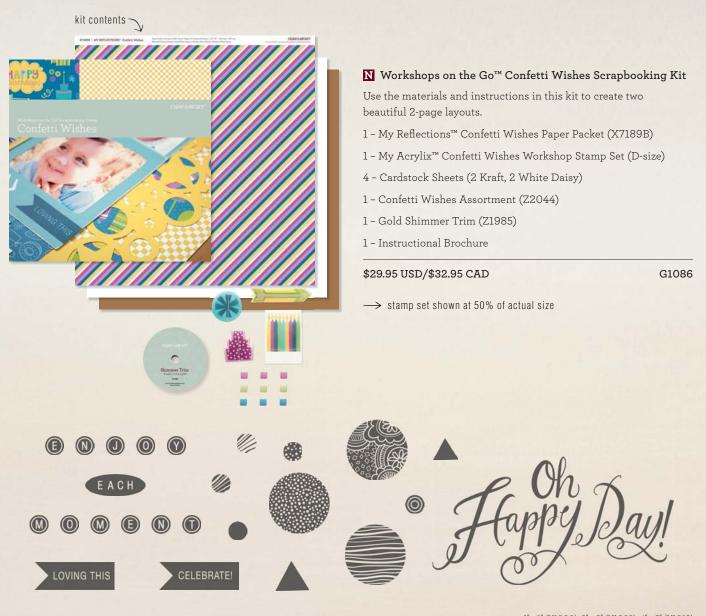

### 2 Canary 2 Pacifica 1 Crystal Blue 1 Thistle \$9.95 USD/\$10.95 CAD

N Confetti Wishes Paper Packet 6 - 12" × 12" B&T Duos™ (2 each of

3 double-sided designs) 6 - 12" × 12" Cardstock Sheets (not shown)

Confetti Wishes Complements 2 - 12" × 6" Coordinating Sticker Sheets

\$4.95 USD/\$5.50 CAD

X7189C

Confetti Wishes Assortment 13-piece set of resin squares and layered vellum shapes; adhesive-backed; <sup>5</sup>/<sub>16</sub>"-3".

\$4.95 USD/\$5.50 CAD

Z2044

### WORKSHOPS ON THE GO™

Confetti Wishes Main Layout

Create a masterful layout using this kit, the Cricut<sup>®</sup> Artbooking cartridge, and the instructional brochure. Or, create a simpler version shown online with no Cricut<sup>®</sup> cutting required!

### ∽additional layout

Use your remaining workshop supplies, one of our how-to patterns, and our online instructions to complete this layout. Visit *closetomyheart.com* to learn more.

recommended blocks: 1" × 1" (Y1000), 2" × 2" (Y1003), 4" × 5" (Y1012)

 Image: Second Second

ADDITIONAL SUPPLIES REQUIRED TO COMPLETE

Canary Exclusive Inks<sup>™</sup> Pad (Z2643), Pacifica Exclusive Inks<sup>™</sup> Pad (Z2192), Pear Exclusive Inks<sup>™</sup> Pad (Z2197), Thistle Exclusive Inks<sup>™</sup> Pad (Z2640), plus basic supplies. See basic supplies on page 193.