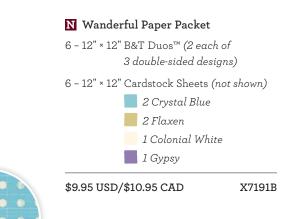

\$9.95 USD/\$10.95 CAD B1443

Make It from Your Heart™ Volume 1: Pattern 27

N Wanderful Complements 2 − 12" × 6" Coordinating Sticker Sheets

\$4.95 USD/\$5.50 CAD