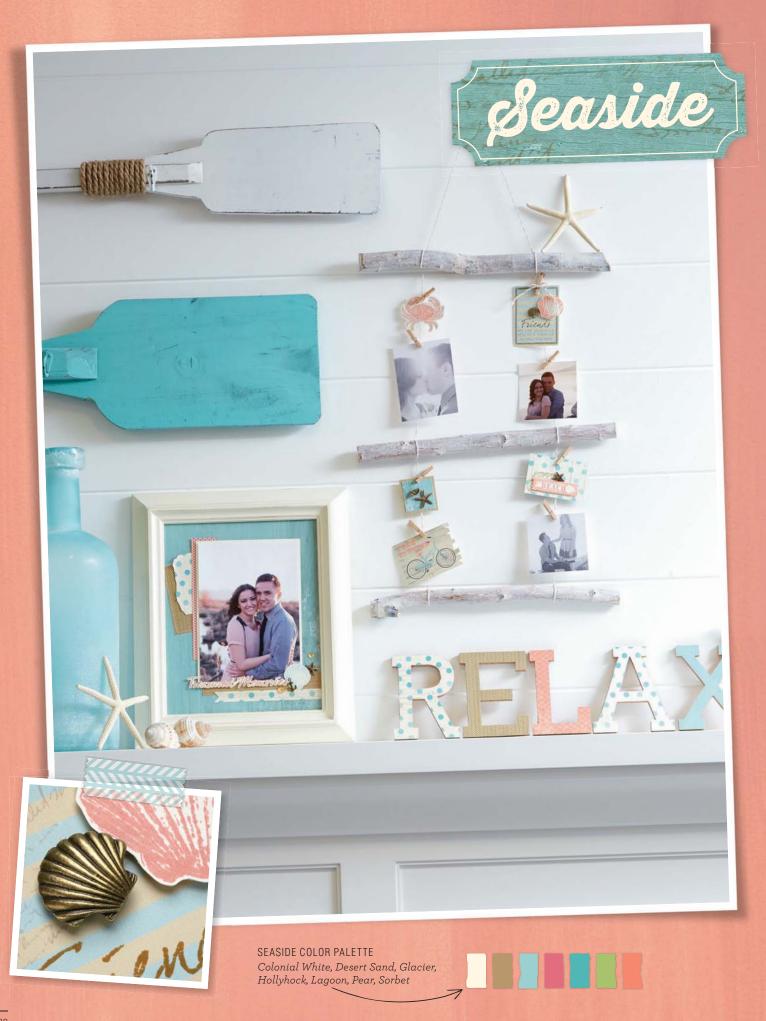

Recommended block:  $1" \times 3\frac{1}{2}"$  (Y1002)

\$6.95 USD/\$7.75 CAD

A1146

Ove is all you need. Always parts you are the One

May your memories bring you peace.

Big Hug SET OF 10

Love much. Laugh often. Live well.

cry. laugh. remember.

\$17.95 USD/\$19.75 CAD D1584

recommended blocks: 2" × 2" (Y1003), 2" × 3½" (Y1009)

Thy word is a lamp unto my feet, and a *light* unto my path. –Psalms 119:105 I CAN DO ALL THINGS THROUGH CHRIST WHICH STRENGTHENETH ME. —Philippians 4:13 God is our refuge and strength, a very present help in trouble.

—Psalms 46:1

Come unto me,all ye that labour and are heavy laden, and I will give you rest. -Matthew 11:28

Cast thy burden upon the Lord, and he shall sustain thee.

-Psalms 55:22

Look to the Light SET OF 5

recommended blocks: 2" × 2" (Y1003), 2" × 3½" (Y1009)

\$9.95 USD/\$10.95 CAD B1428

Keep your, chin up.

It'll be **OKAY.** 

N Keep Your Chin Up SET OF 3

RECOMMENDED BLOCKS: 1" × 3½" (Y1002), 2" × 2" (Y1003)

\$6.95 USD/\$7.75 CAD A1167

Make It from Your Heart™ Volume 1: Pattern 21

- 6 12" × 12" B&T Duos™ (2 each of 3 double-sided designs) 6 - 12" × 12" Cardstock Sheets (not shown) 2 Pixie 2 White Daisy 1 Canary 1 Juniper
- \$9.95 USD/\$10.95 CAD

X7190B

 Brushed Complements
 2 - 12" × 6" Coordinating Vellum Sticker Sheets

\$4.95 USD/\$5.50 CAD

X7190C

▶ Brushed Assortment
 8-piece set of painted metal flowers;
 adhesive-backed; %"-1½".

\$6.95 USD/\$7.75 CAD