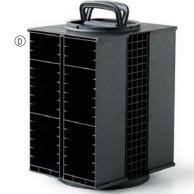

### SAFE IN THE SHADOWS

The new Designed Décor shadow box makes it easy to display intricate 3-D artwork and change it out as often as desired. Open by lifting the edge opposite the hinges and propping the frame to a 90-degree angle with the base tray. Nestle in your project and close the frame once again with magnetic closure.

Colonial White Designed Décor Shadow Box (\$28.95 USD/\$31.75 CAD, Z2016, p. 163)

Make It from Your Heart™ Volume 2: Pattern 3

Friends

ARE LIKE SEASHELLS; YOU PICK THEM UP ALONG THE WAY.

Treasured Memories