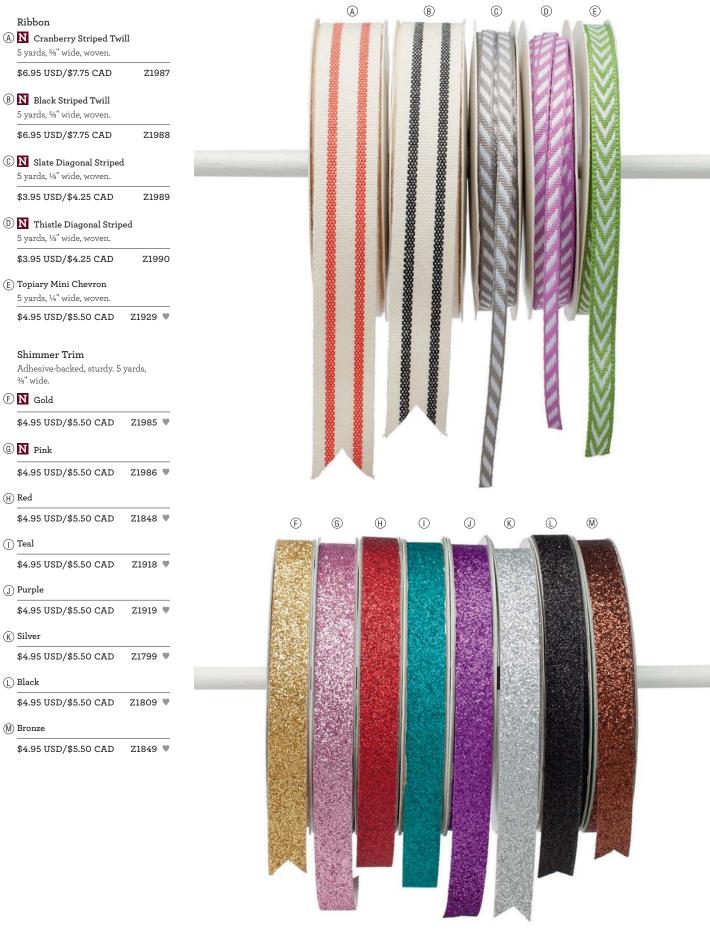

~Alabama

J love you a bushel and a peck and a hug around the neck.

Cricut® Artiste Cartridge

A TWIST OF TWILL

The woven fibers of our Cranberry striped twill ribbon make it easy to create bows and knots, or to simply twist the ribbon just the way you want! Try a homespun look. Cut a piece in half to make it a single stripe ribbon and then fray the edges.

\$17.95 USD/\$19.75 CAD

Cranberry Striped Twill Ribbon (\$6.95 USD/\$7.75 CAD, Z1987, p. 172)

### **BOLD EMBELLISHING**

Add a piece of black striped twill ribbon to a project as a border or elegant embellishment. The double stripes of the ribbon give it a bold feel, making it a substantial, confident accessory that will quickly draw an eye to your artwork.

Black Striped Twill Ribbon (\$6.95 USD/\$7.75 CAD, Z1988, p. 172)

\$17.95 USD/\$19.75 CAD D1614

RECOMMENDED BLOCKS: 1" × 1" (Y1000), 1" × 3½" (Y1002), 3" × 3" (Y1006), 2" × 3½" (Y1009)

SNOWHAVEN COLOR PALETTE Black, Cranberry, Glacier, Whisper, White Daisy

Cricut® Artfully Sent Cartridge

recommended blocks: 1" × 1" (Y1000), 2" × 2" (Y1003), 3" × 3" (Y1006)

Slate Diagonal Striped Ribbon (\$3.95 USD/\$4.25 CAD, Z1989, p. 172)

Funky Blossoms SET OF 5

\$9.95 USD/\$10.95 CAD recommended blocks: 2" × 2" (Y1003), 3" × 3" (Y1006), 2" × 6½" (Y1010)