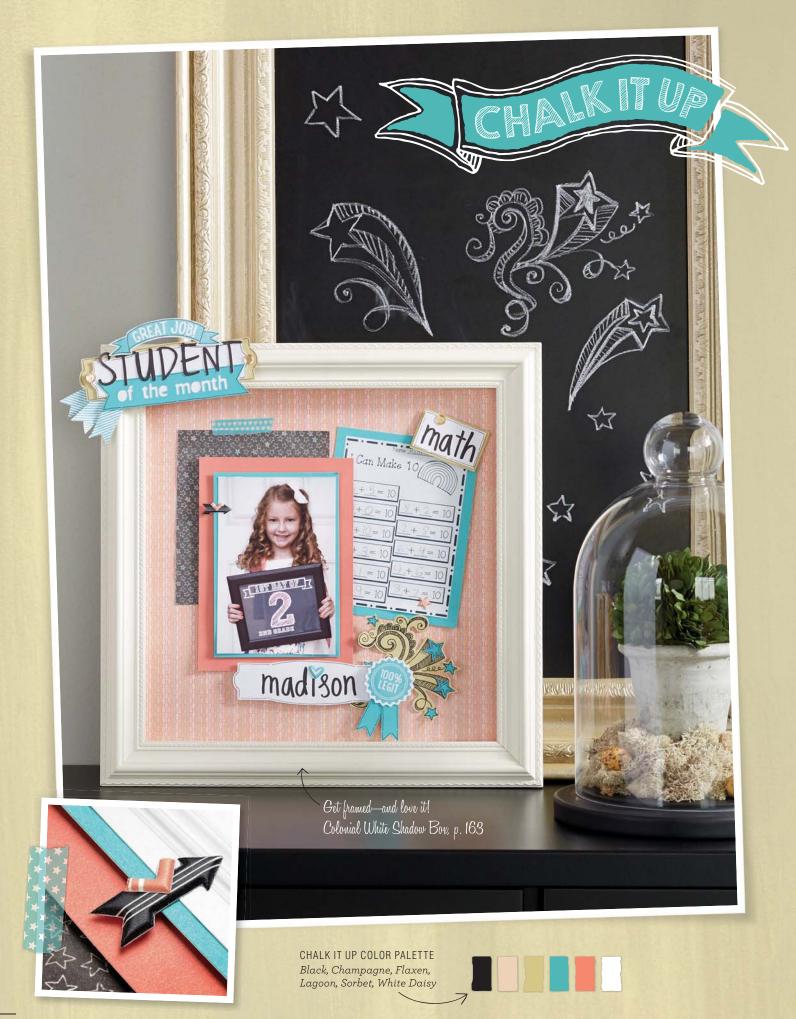

### N Chalk It Up Paper Packet

6 - 12" × 12" B&T Duos™ (2 each of 3 double-sided designs)

6 - 12" × 12" Cardstock Sheets (not shown)

\$9.95 USD/\$10.95 CAD

X7184B

N Chalk It Up Complements 2 – 12" × 6" Coordinating Chipboard Sheets

### Chalk It Up Main Layout

Create a masterful layout using this kit, the Cricut® Artbooking cartridge, and the instructional brochure. Or, create a simpler version shown online with no Cricut® cutting required!

### -additional layout

Use your remaining workshop supplies, one of our how-to patterns, and our online instructions to complete this layout. Visit *closetomyheart.com* to learn more.

Use your smart phone to scan this QR code to learn more about using Workshops on the Go™ kits.

### N Workshops on the Go™ Chalk It Up Scrapbooking Kit

Use the materials and instructions in this kit to create two beautiful 2-page layouts.

- 1 My Reflections™ Chalk It Up Paper Packet (X7184B)
- 1 My Acrylix™ Chalk It Up Workshop Stamp Set (D-size)
- 3 Cardstock Sheets (1 Flaxen, 1 Lagoon, 1 White Daisy)
- 1 Chalk It Up Assortment (Z3009)
- 1 Black Striped Twill Ribbon (Z1988)
- 1 Instructional Brochure

### \$29.95 USD/\$32.95 CAD

G1081

 $\rightarrow$  stamp set shown at 50% of actual size

Recommended blocks: 1" × 1" (Y1000), 1" × 3½" (Y1002), 2" × 3½" (Y1009), 4" × 5" (Y1012)

Exclusive Inks\* Exclusive Inks Exclusive Ink

### A STAR IS BORN

A star is classic—a shape that will never go out of style! Scatter a few white enamel stars on any project for extra dimension and a timeless look. They'll happily shine on!

White Enamel Stars (\$3.95 USD/\$4.25 CAD, Z2010, p. 170)

### MUSIC TO THE EYES

Jazz up your pages with a journaling pen and your creative hand! Outline individual letters and other accents with the pen to better contrast them with the background, making them bolder and easier to read.