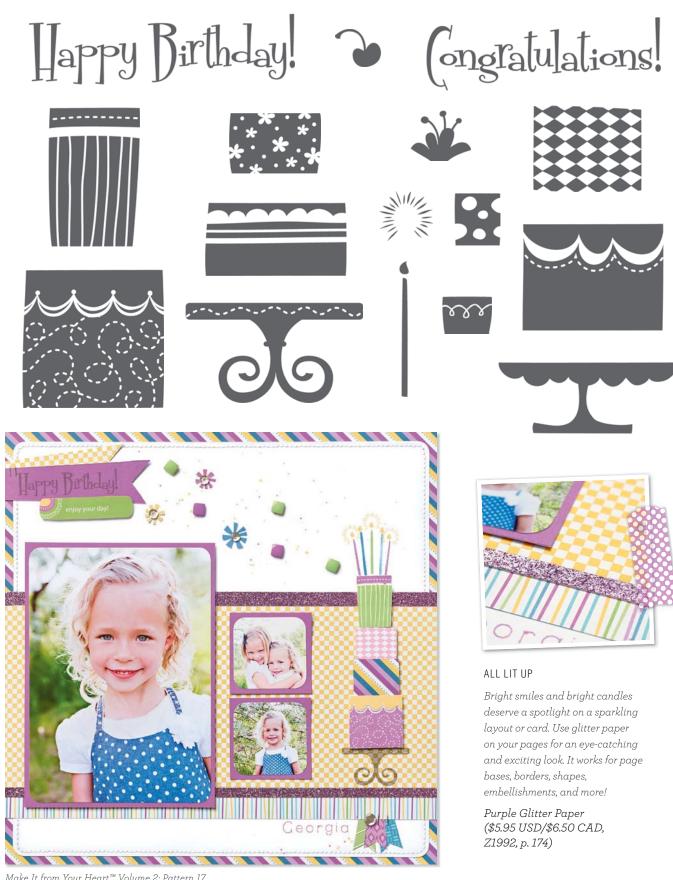

Make It from Your Heart™ Volume 2: Pattern 17

N Build-a-Cake SET OF 16

Recommended blocks: 1" × 1" (Y1000), 1" × 3½" (Y1002), 2" × 2" (Y1003)

D1618

\$17.95 USD/\$19.75 CAD

N Puppy Party SET OF 8

recommended blocks: 1" × 1" (Y1000), 1" × 3½" (Y1002), 2" × 2" (Y1003), 2" × 3½" (Y1009)