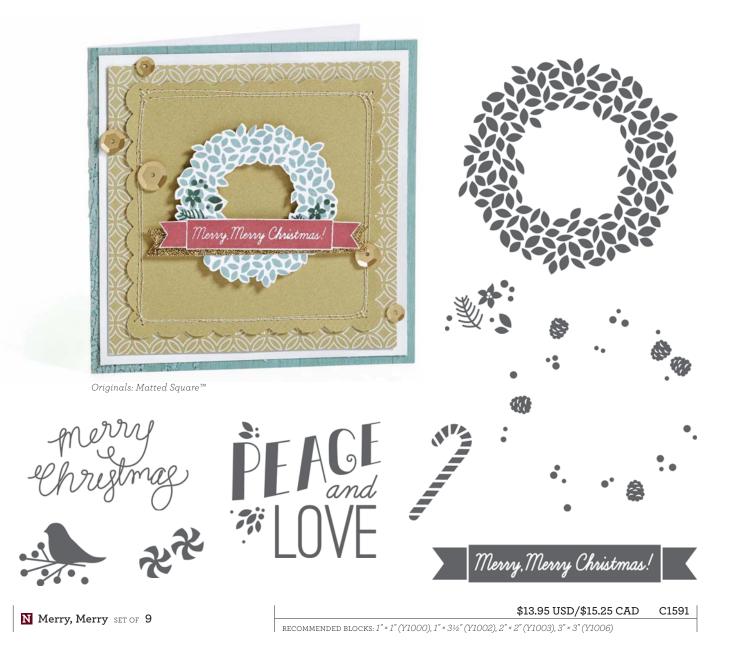

### Crafting Techniques: Build-a-Wreath

 $\rightarrow$  With the Merry, Merry stamp set, add the trimmings that fit your taste to make a holiday decoration for any papercraft—in any color!

Step 3 — Stamp "Merry Christmas" sentiment in a pop of color (Ruby).