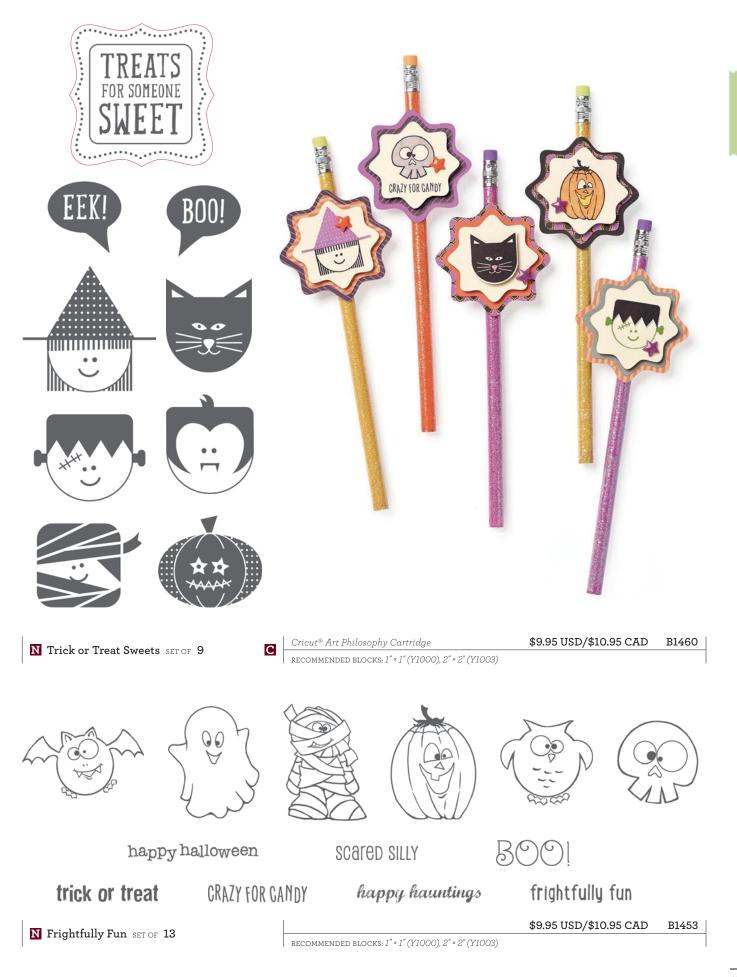

What a Hoot SET OF 17

Family Is Forever SET OF 7

RECOMMENDED BLOCKS: 1 × 1" (Y1000), 2" × 3½" (Y1009), 2" × 6½" (Y1010), 4" × 5" (Y1012) Cricut® Artiste Cartridge

S1410

Cricut<sup>®</sup> Art Philosophy Cart. песоммендед выоскь: 1" × 3½" (Y1002), 2" × 2" (Y1003), 3" × 3" (Y1006), 2" × 3½" (Y1009)

\$17.95 USD/\$19.75 CAD

С

DO NOT OPEN

OF DECEMBER

Spend \$50.00 and purchase for: **\$5.00** 

Home for the Holidays SET OF 7

14

### **NOVEMBER** stamp of the month Available only November 1-30, 2014

It's the little things Just for You

It's the Little Things SET OF 15

\$17.95 USD/\$19.75 CAD S1411

Spend \$50.00 and purchase for: **\$5.00** recommended blocks: 1" × 1" (Y1000), 1" × 3½" (Y1002), 2" × 2" (Y1003), 3" × 3" (Y1006) DECEMBER stamp of the month Available only December 1-31, 2014