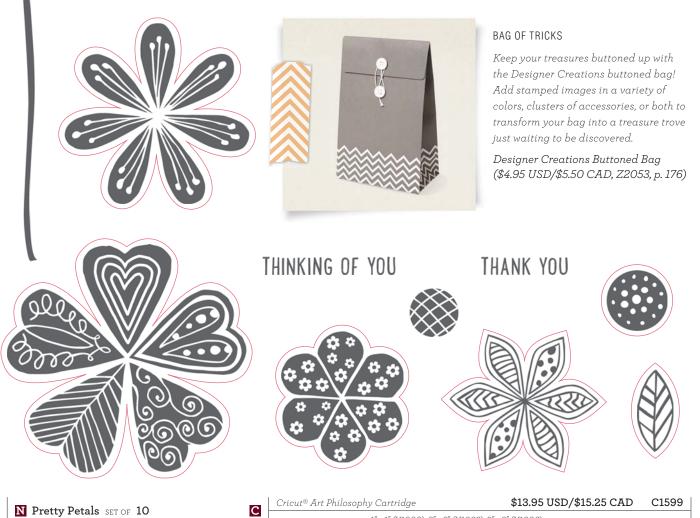

### SAFE IN THE SHADOWS

The new Designed Décor shadow box makes it easy to display intricate 3-D artwork and change it out as often as desired. Open by lifting the edge opposite the hinges and propping the frame to a 90-degree angle with the base tray. Nestle in your project and close the frame once again with magnetic closure.

Colonial White Designed Décor Shadow Box (\$28.95 USD/\$31.75 CAD, Z2016, p. 163)

Make It from Your Heart™ Volume 2: Pattern 3

Friends

ARE LIKE SEASHELLS; YOU PICK THEM UP ALONG THE WAY.

Treasured Memories