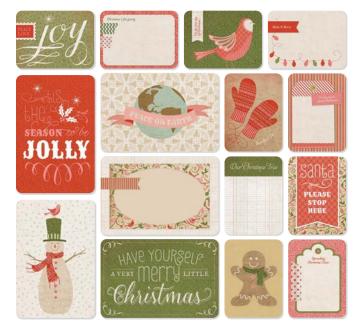

#### N Yuletide Carol Paper Packet

6 - 12" × 12" B&T Duos™ (2 each of 3 double-sided designs) 6 - 12" × 12" Cardstock Sheets (not shown)

\$9.95 USD/\$10.95 CAD

X7187B

**Yuletide Carol Complements** 2 - 12" × 6" Coordinating Sticker Sheets

\$4.95 USD/\$5.50 CAD X7187C

N Yuletide Carol Assortment 12-piece set of printed wooden shapes, antiqued gold metal shapes, glitter gems, and a resin flower; adhesive-backed;  $5_{16}^{\prime}$ -1½".

\$6.95 USD/\$7.75 CAD

# WORKSHOPS ON THE GO<sup>™</sup>

# Yuletide Carol Main Layout

Create a masterful layout using this kit, the Cricut® Artbooking cartridge, and the instructional brochure. Or, create a simpler version shown online with no Cricut® cutting required!