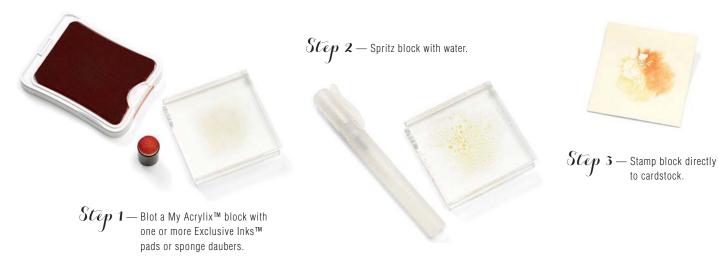

## Crafting Techniques: A Bit of Blot

ightarrow Create a colorful background with your favorite ink colors and a few tools:

Happy Autumn SET OF 11

Make It from Your Heart™ Volume 2: Pattern 26, Make It from Your Heart™ Volume 2: Pattern 20