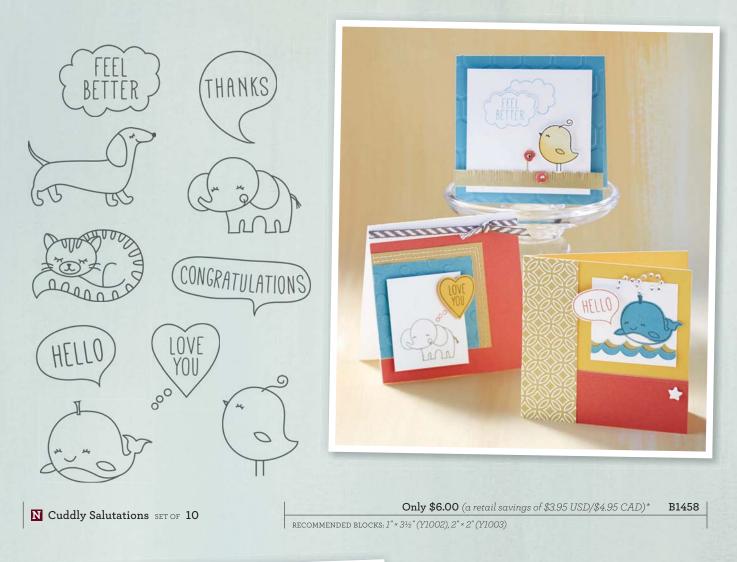

\*Stamp sets can only be purchased with credits earned by hosting a Gathering.

Too much of a good thing can be wonderful!

Sweet as sugar and cl'm sweet twice as nice. On you.

**Only \$10.00** (a retail savings of \$7.95 USD/\$9.75 CAD)\* RECOMMENDED BLOCKS: 1" × 1" (Y1000), 1" × 3½" (Y1002), 2" × 2" (Y1003), 2" × 3½" (Y1009)