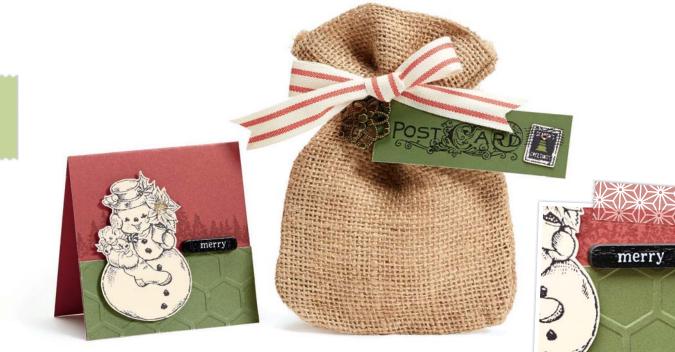

#### Country-Born SET OF 10

recommended blocks: 1" × 3½" (Y1002), 2" × 2" (Y1003), 3" × 3" (Y1006)

D1543

YULETIDE CAROL COLOR PALETTE Black, Champagne, Colonial White, Desert Sand, New England Ivy, Ruby

#### N Yuletide Carol Paper Packet

6 - 12" × 12" B&T Duos™ (2 each of 3 double-sided designs) 6 - 12" × 12" Cardstock Sheets (not shown)

\$9.95 USD/\$10.95 CAD

X7187B

**Yuletide Carol Complements** 2 - 12" × 6" Coordinating Sticker Sheets

\$4.95 USD/\$5.50 CAD X7187C

N Yuletide Carol Assortment 12-piece set of printed wooden shapes, antiqued gold metal shapes, glitter gems, and a resin flower; adhesive-backed;  $5_{16}^{\prime}$ -1½".

\$6.95 USD/\$7.75 CAD

#### HIDDEN TEXTURE

With the help of an embossing folder, it's easy to get a textured look! Create a textured appearance on your papers with any of our nine embossing folders and your handy embossing machine.

Honeycomb Embossing Folder (\$8.95 USD/\$9.75 CAD, Z1995, p. 179)

Wishes: A Cut Above™

С

 Cricut® Art Philosophy Cartridge
 \$17.95 USD/\$19.75 CAD
 D1610

 RECOMMENDED BLOCKS: 1"×1" (Y1000), 2"×2" (Y1003), 2"×3½" (Y1009), 2"×6½" (Y1010)