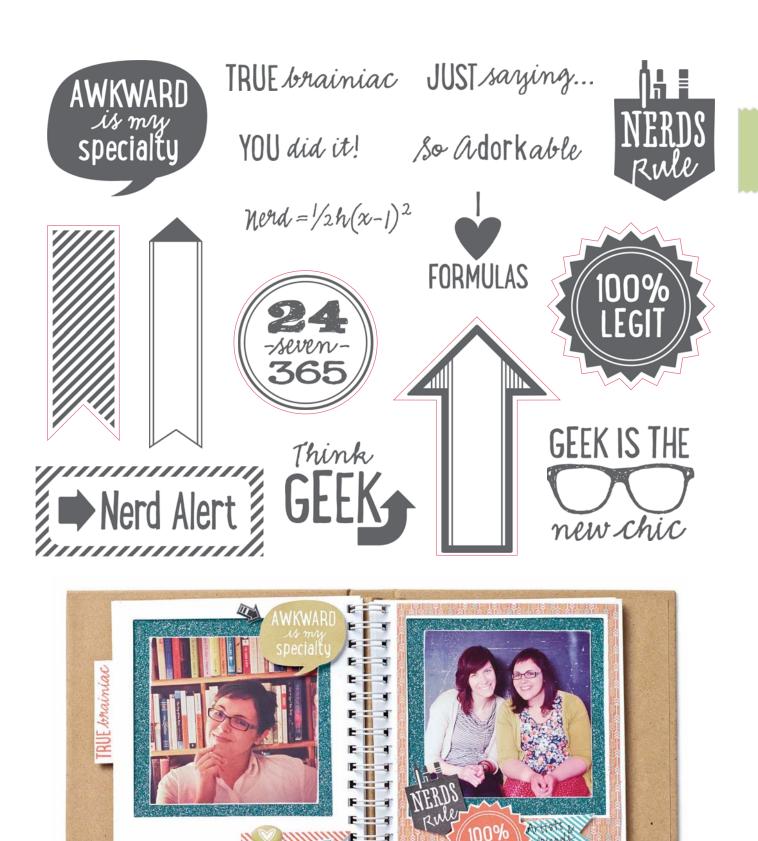

FRRIFIC

N Geek Is Chic SET OF 16

**GEEK IS THE** 

new chic

School Years SET OF 27

Cricut<sup>®</sup> Artiste Cartridge

С

\$17.95 USD/\$19.75 CAD D1556