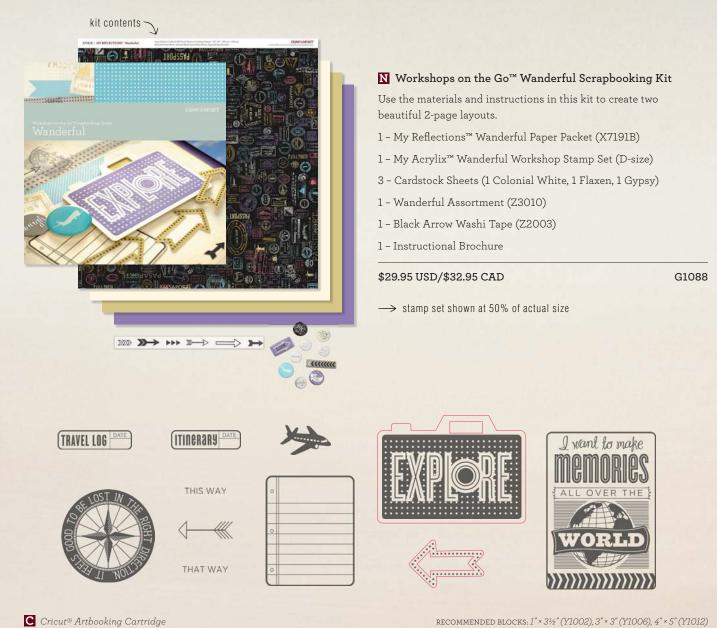

\$9.95 USD/\$10.95 CAD B1443

Make It from Your Heart™ Volume 1: Pattern 27

N Wanderful Complements 2 − 12" × 6" Coordinating Sticker Sheets

\$4.95 USD/\$5.50 CAD

### N Wanderful Assortment

10-piece set of epoxy shapes, embossed metal shapes, and painted metal shapes; adhesive-backed; 3/4"-2".

\$6.95 USD/\$7.75 CAD

Z3010

## WORKSHOPS ON THE GO™

Wanderful Main Layout

Create a masterful layout using this kit, the Cricut® Artbooking cartridge, and the instructional brochure. Or, create a simpler version shown online with no Cricut® cutting required!

### ∽additional layout

Use your remaining workshop supplies, one of our how-to patterns, and our online instructions to complete this layout. Visit *closetomyheart.com* to learn more.

Recommended blocks: 1" × 3½" (Y1002), 3" × 3" (Y1006), 4" × 5" (Y1012)

Black Exclusive Inks™ Pad (Z2105), Crystal Blue Exclusive Inks™ Pad (Z2117), Gypsy Exclusive Inks™ Pad (Z2190), Honey Exclusive Inks™ Pad (Z2162), plus basic supplies. See basic supplies on page 193.

Exclusive Inks