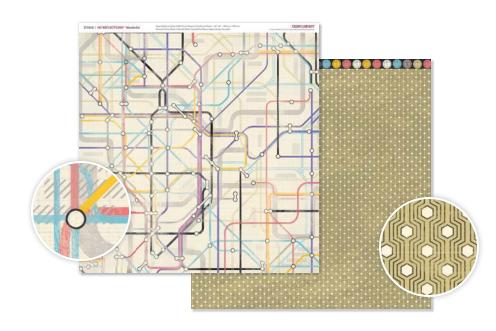

\$9.95 USD/\$10.95 CAD B1443

Make It from Your Heart™ Volume 1: Pattern 27

N Wanderful Complements 2 − 12" × 6" Coordinating Sticker Sheets

\$4.95 USD/\$5.50 CAD

### N Wanderful Assortment

10-piece set of epoxy shapes, embossed metal shapes, and painted metal shapes; adhesive-backed; 3/4"-2".

\$6.95 USD/\$7.75 CAD

Z3010