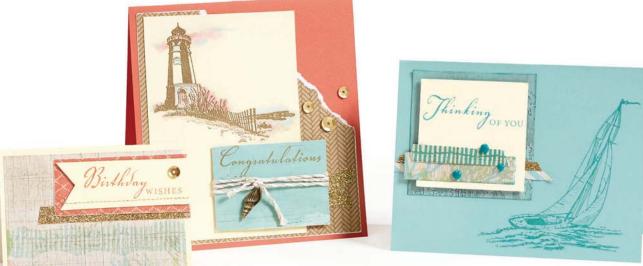

# Crafting Techniques: Wispy Washi $\rightarrow$ Create a convincing 3-D feather from your favorite washi tape.

------

\$9.95 USD/\$10.95 CAD

X7192B

N Seaside Complements 2 − 12" × 6" Coordinating Sticker Sheets

\$4.95 USD/\$5.50 CAD

X7192C

 N Seaside Assortment
 6-piece set of antiqued gold metal shapes; adhesive-backed; %"−1¾".

\$5.95 USD/\$6.50 CAD

Z3014

123

N Treasured Friendship SET OF 6

\$13.95 USD/\$15.25 CAD RECOMMENDED BLOCKS: 2" × 2" (Y1003), 3" × 3" (Y1006), 2" × 3½" (Y1009), 2" × 6½" (Y1010) C1594

Wishes: Enchanting Enclosure™, Wishes: Framework™

N Seaside Greetings SET OF 7

### \$17.95 USD/\$19.75 CAD D1609

recommended blocks: 1" × 3½" (Y1002), 2" × 6½" (Y1010), 4" × 5" (Y1012)

Cricut® Artbooking Cartridge

С

recommended blocks: 1" × 1" (Y1000), 2" × 2" (Y1003)

\$13.95 USD/\$15.25 CAD C1537

Cricut® Artfully Sent Cartridge

recommended blocks: 1" × 1" (Y1000), 2" × 2" (Y1003), 3" × 3" (Y1006)

Slate Diagonal Striped Ribbon (\$3.95 USD/\$4.25 CAD, Z1989, p. 172)

Funky Blossoms SET OF 5

\$9.95 USD/\$10.95 CAD recommended blocks: 2" × 2" (Y1003), 3" × 3" (Y1006), 2" × 6½" (Y1010)

 $Joyful \ Wishes \ \ \text{set of} \ \ 1$ 

Recommended block:  $3'' \times 3''$  (Y1006)

\$6.95 USD/\$7.75 CAD A1152

Make It from Your Heart™ Volume 2: Pattern 23, Make It from Your Heart™ Volume 2: Pattern 24

In the Background SET OF 3

RECOMMENDED BLOCK: 2" × 6½" (Y1010)