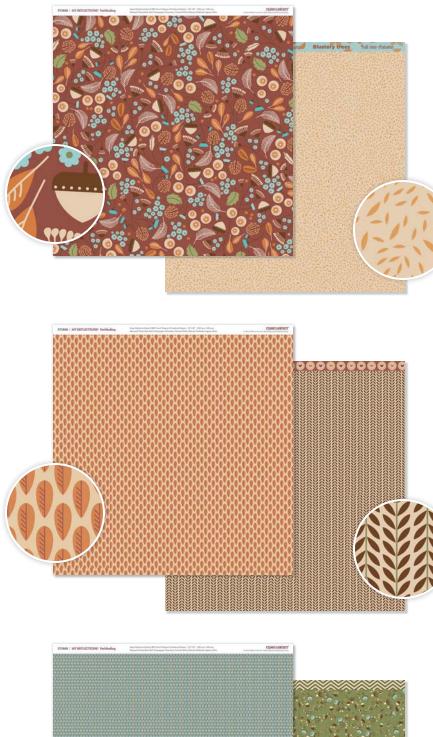

RECOMMENDED BLOCK: 2" × 6½" (Y1010)

\$17.95 USD/\$19.75 CAD D1544

PATHFINDING COLOR PALETTE Autumn Terracotta, Barn Red, Champagne, Chocolate, Colonial White, Glacier, Goldrush, Lagoon, Olive

7

#### N Pathfinding Paper Packet

\$9.95 USD/\$10.95 CAD

X7186B

N Pathfinding Complements 2 – 12" × 6" Coordinating Chipboard Sheets \$4.95 USD/\$5.50 CAD

X7186C

N Pathfinding Assortment 10-piece set of printed wooden and cork shapes; adhesive-backed; ½"-1¼".