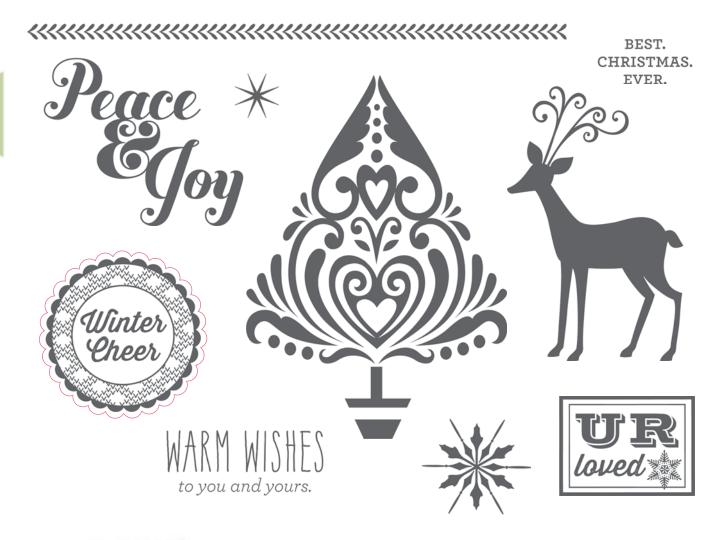

Yuletide Greetings SET OF 9

\$17.95 USD/\$19.75 CAD D1553

recommended blocks: 2" × 2" (Y1003), 3" × 3" (Y1006), 2" × 3½" (Y1009), 2" × 6½" (Y1010)

Make It from Your Heart™ Volume 2: Pattern 4

Make It from Your Heart™ Volume 2: Pattern 4

\$17.95 USD/\$19.75 CAD D1603

recommended blocks: 1" × 1" (Y1000), 2" × 2" (Y1003), 2" × 6½" (Y1010), 4" × 5" (Y1012)

D1613

ightarrow Create a fun ruffle for any project with a simple shape from the Cricut® Artiste cartridge.

WINTER CHEER!