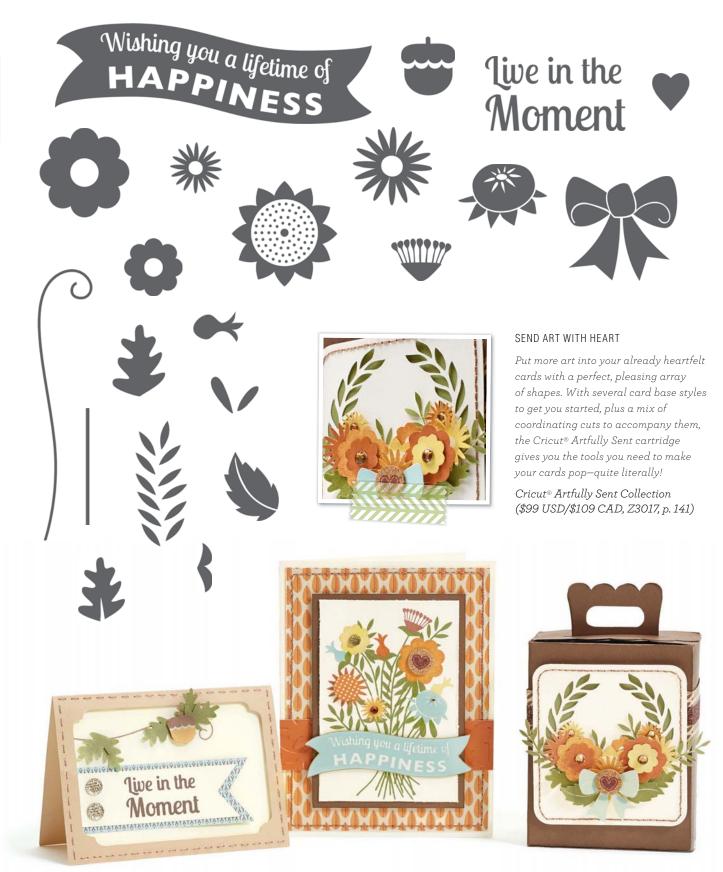

N Lifetime of Happiness SET OF 21

recommended blocks: 1" × 1" (Y1000), 1" × 3½" (Y1002), 2" × 2" (Y1003)

\$13.95 USD/\$15.25 CAD C1589

Q

Recommended block:  $3'' \times 3'' (Y1006)$ 

A1161

\$6.95 USD/\$7.75 CAD

The First

To the World

CARDS WITH CHARACTER

With 700 fun designs packed into it, the Cricut® Artfully Sent cartridge cuts cards with character. Take advantage of the unique designs of five different card styles and their coordinating pieces.

Cricut<sup>®</sup> Artfully Sent Collection (\$99 USD/\$109 CAD, Z3017, p. 141)

Happy Christmas

to all!

Cricut® Artfully Sent Cartridge, Make It from Your Heart™ Volume 2: Pattern 28