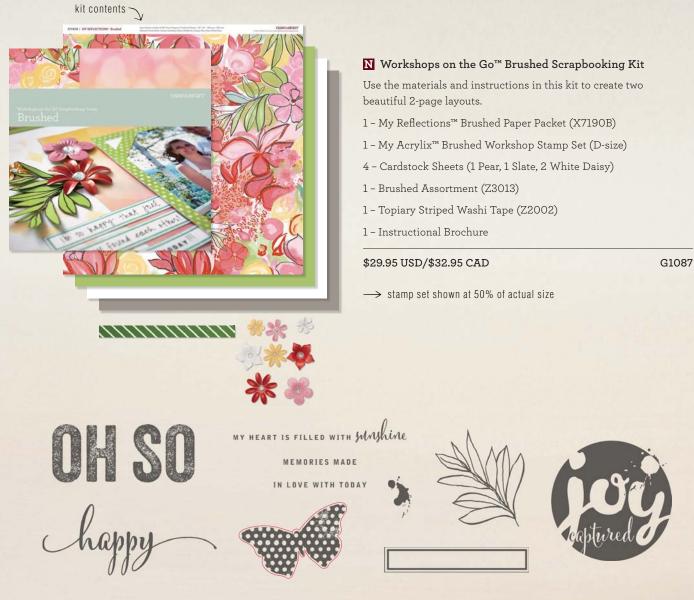

\$6.95 USD/\$7.75 CAD A1167

Make It from Your Heart™ Volume 1: Pattern 21

- 6 12" × 12" B&T Duos™ (2 each of 3 double-sided designs) 6 - 12" × 12" Cardstock Sheets (not shown) 2 Pixie 2 White Daisy 1 Canary 1 Juniper
- \$9.95 USD/\$10.95 CAD

X7190B

 Brushed Complements
 2 - 12" × 6" Coordinating Vellum Sticker Sheets

\$4.95 USD/\$5.50 CAD

X7190C

▶ Brushed Assortment
 8-piece set of painted metal flowers;
 adhesive-backed; %"-1½".

\$6.95 USD/\$7.75 CAD

### WORKSHOPS ON THE GO™

Brushed Main Layout

Create a masterful layout using this kit, the Cricut® Artbooking cartridge, and the instructional brochure. Or, create a simpler version shown online with no Cricut® cutting required!

∽additional layout

Use your remaining workshop supplies, one of our how-to patterns, and our online instructions to complete this layout. Visit *closetomyheart.com* to learn more.

C Cricut<sup>®</sup> Artbooking Cartridge

recommended blocks: 1" × 3½" (Y1002), 2" × 2" (Y1003), 3" × 3" (Y1006), 2" × 6½" (Y1010)

ADDITIONAL SUPPLIES REQUIRED TO COMPLETE

Black Exclusive Inks<sup>™</sup> Pad (Z2105), Canary Exclusive Inks<sup>™</sup> Pad (Z2643), Juniper Exclusive Inks<sup>™</sup> Pad (Z2165), Pixie Exclusive Inks<sup>™</sup> Pad (Z2644), plus basic supplies. See basic supplies on page 193.