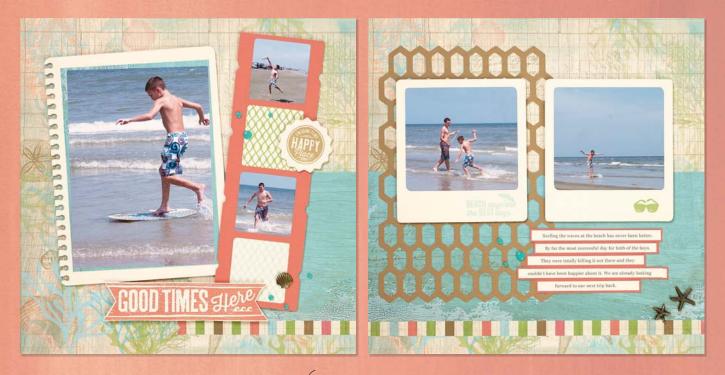

## WORKSHOPS ON THE GO™

Seaside Main Layout

Create a masterful layout using this kit, the Cricut® Artbooking cartridge, and the instructional brochure. Or, create a simpler version shown online with no Cricut® cutting required!

∽additional layout

Use your remaining workshop supplies, one of our how-to patterns, and our online instructions to complete this layout. Visit *closetomyheart.com* to learn more.

ADDITIONAL SUPPLIES REQUIRED TO COMPLETE