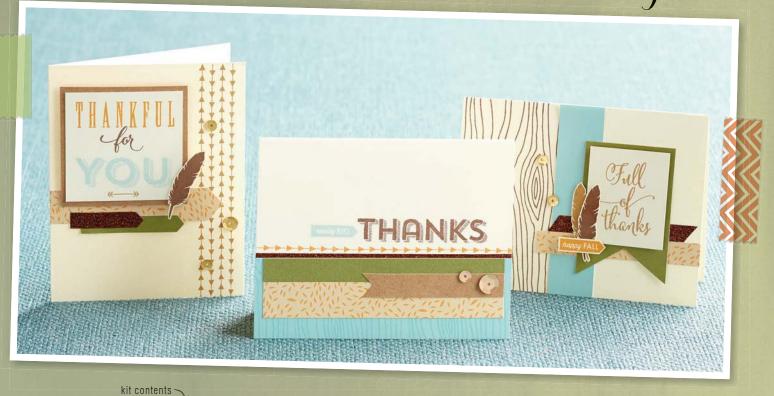

# WORKSHOPS ON THE GO™

Pathfinding Main Layout

Create a masterful layout using this kit, the Cricut® Artbooking cartridge, and the instructional brochure. Or, create a simpler version shown online with no Cricut® cutting required!

#### ∽additional layout

Use your remaining workshop supplies, one of our how-to patterns, and our online instructions to complete this layout. Visit *closetomyheart.com* to learn more.

C Cricut<sup>®</sup> Artbooking Cartridge

Recommended blocks:  $1'' \times 1''$  (Y1000),  $2'' \times 2''$  (Y1003),  $3'' \times 3''$  (Y1006),  $2'' \times 6\frac{1}{2}''$  (Y1010)

Deserver Autumn Perracotta Exclusive Information Torresource Inform