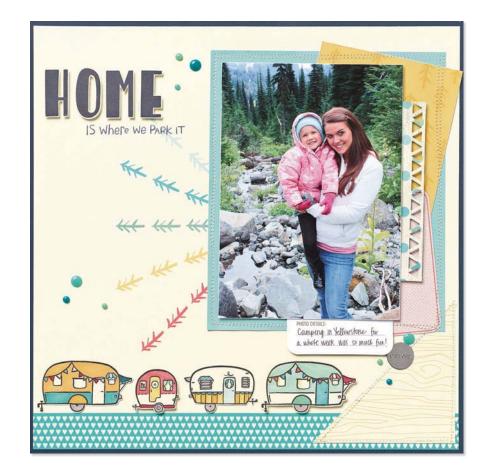

Lagoon Hearts Washi Tape (\$7.95 USD/\$8.75 CAD, Z2004, p. 173)

Camper Crazy SET OF 8

Recommended blocks: 1" × 1" (Y1000), 2" × 2" (Y1003), 2" × 3½" (Y1009)

Wishes: All Squared Up™, Cricut® Artiste Cartridge