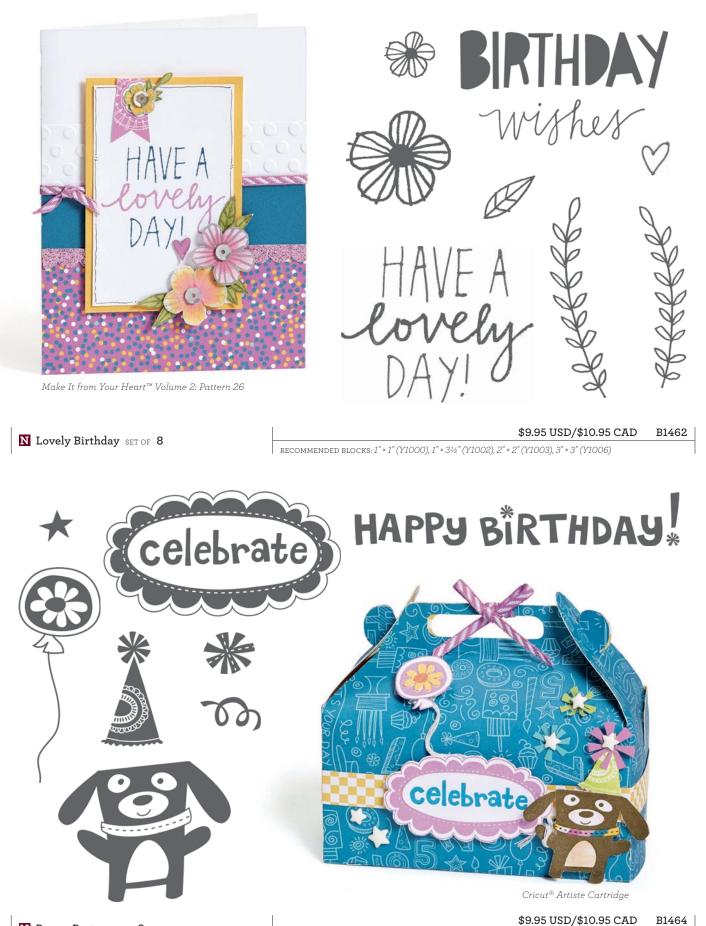

Make It from Your Heart™ Volume 2: Pattern 17

N Build-a-Cake SET OF 16

Recommended blocks: 1" × 1" (Y1000), 1" × 3½" (Y1002), 2" × 2" (Y1003)

D1618

\$17.95 USD/\$19.75 CAD

N Puppy Party SET OF 8

recommended blocks: 1" × 1" (Y1000), 1" × 3½" (Y1002), 2" × 2" (Y1003), 2" × 3½" (Y1009)