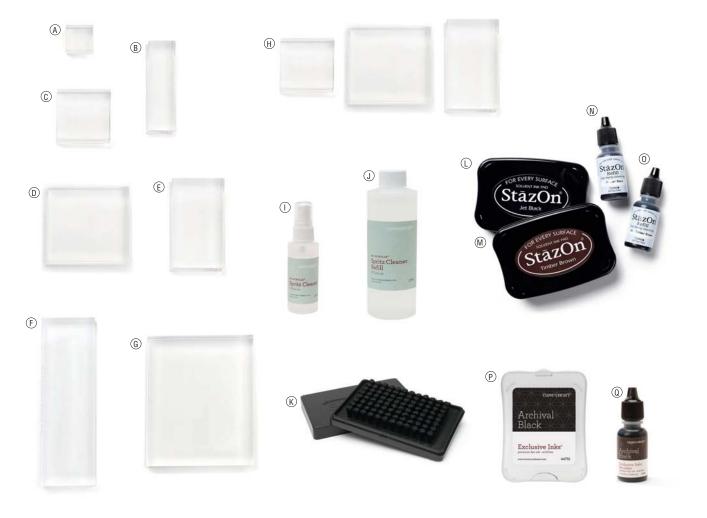

| Z2450          |



### Tools



### Stamping Tools & Supplies



#### My Acrylix<sup>™</sup> Blocks

My Acrylix<sup>™</sup> blocks are available in a variety of sizes. Choose one that perfectly fits an individual image, or design your own scenes by placing multiple images on a larger block.

| (A) <u>1" × 1"</u>      |       |
|-------------------------|-------|
| \$3.95 USD/\$4.25 CAD   | Y1000 |
| B <u>1" × 3½</u> "      |       |
| \$5.95 USD/\$6.50 CAD   | Y1002 |
| © 2" × 2"               |       |
| \$6.50 USD/\$7.25 CAD   | Y1003 |
| D 3" × 3"               |       |
| \$8.50 USD/\$9.25 CAD   | Y1006 |
| (E) <u>2" × 3½</u> "    |       |
| \$7.50 USD/\$8.25 CAD   | Y1009 |
| (F) 2" × 6½"            |       |
| \$9.95 USD/\$10.95 CAD  | ¥1010 |
| (j) 4" × 5"             |       |
| \$15.95 USD/\$17.50 CAD | Y1012 |

| ( ) My Acrylix™ Block Start