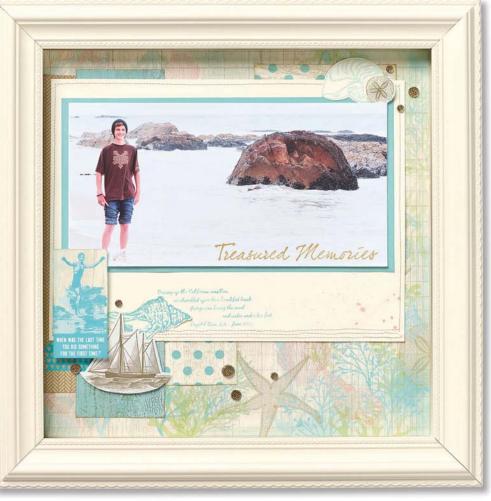

### SAFE IN THE SHADOWS

The new Designed Décor shadow box makes it easy to display intricate 3-D artwork and change it out as often as desired. Open by lifting the edge opposite the hinges and propping the frame to a 90-degree angle with the base tray. Nestle in your project and close the frame once again with magnetic closure.

Colonial White Designed Décor Shadow Box (\$28.95 USD/\$31.75 CAD, Z2016, p. 163)

Make It from Your Heart™ Volume 2: Pattern 3

Friends

ARE LIKE SEASHELLS; YOU PICK THEM UP ALONG THE WAY.

Treasured Memories

N Treasured Friendship SET OF 6

\$13.95 USD/\$15.25 CAD RECOMMENDED BLOCKS: 2" × 2" (Y1003), 3" × 3" (Y1006), 2" × 3½" (Y1009), 2" × 6½" (Y1010) C1594

Wishes: Enchanting Enclosure™, Wishes: Framework™

N Seaside Greetings SET OF 7