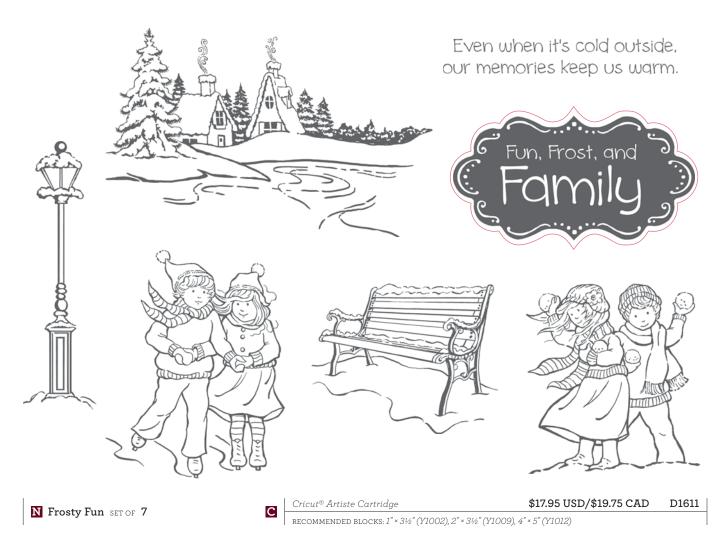

ace stand out, back it with colorful cardstock, B&T paper, ribbon, or trim.

Chevron Border Punch (\$17.95 USD/\$19.75 CAD, Z1998, p. 182)





WISHING YOU JOY to LAST THE WHOLE YEAR THROUGH!

\$13.95 USD/\$15.25 CAD

FRIENDSHIP WARMS THE HEART.



| Recommended blocks:  $1'' \times 1''$  (Y1000),  $2'' \times 2''$  (Y1003),  $3'' \times 3''$  (Y1006),  $2'' \times 3\frac{1}{2}''$  (Y1009)

C1557



<sup>|</sup> RECOMMENDED BLOCKS: 1" × 3½" (Y1002), 2" × 2" (Y1003), 2" × 6½" (Y1010)



HAPPY Hanukkah Festival OF LIGHTS



Hanukkah Celebration SET OF 5

recommended blocks: 1" × 3½" (Y1002), 2" × 2" (Y1003)

\$6.95 USD/\$7.75 CAD A1147



Cricut<sup>®</sup> Artiste Cartridge RECOMMENDED BLOCK: 4" × 5" (Y1012)

С

\$9.95 USD/\$10.95 CAD

B1424



Make It from Your Heart™ Volume 2: Pattern 6







### 2 Canary 2 Pacifica 1 Crystal Blue 1 Thistle \$9.95 USD/\$10.95 CAD

N Confetti Wishes Paper Packet 6 - 12" × 12" B&T Duos™ (2 each of

3 double-sided designs) 6 - 12" × 12" Cardstock Sheets (not shown)





Confetti Wishes Complements 2 - 12" × 6" Coordinating Sticker Sheets

\$4.95 USD/\$5.50 CAD

X7189C



Confetti Wishes Assortment 13-piece set of resin squares and layered vellum shapes; adhesive-backed; <sup>5</sup>/<sub>16</sub>"-3".

\$4.95 USD/\$5.50 CAD

Z2044



### WORKSHOPS ON THE GO™



Confetti Wishes Main Layout

Create a masterful layout using this kit, the Cricut<sup>®</sup> Artbooking cartridge, and the instructional brochure. Or, create a simpler version shown online with no Cricut<sup>®</sup> cutting required!



### ∽additional layout

Use your remaining work