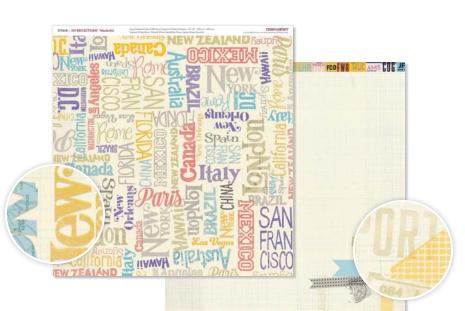

\$6.95 USD/\$7.75 CAD A1167

Make It from Your Heart™ Volume 1: Pattern 21

- 6 12" × 12" B&T Duos™ (2 each of 3 double-sided designs) 6 - 12" × 12" Cardstock Sheets (not shown) 2 Pixie 2 White Daisy 1 Canary 1 Juniper
- \$9.95 USD/\$10.95 CAD

X7190B

 Brushed Complements
 2 - 12" × 6" Coordinating Vellum Sticker Sheets

\$4.95 USD/\$5.50 CAD

X7190C

▶ Brushed Assortment
 8-piece set of painted metal flowers;
 adhesive-backed; %"-1½".

\$6.95 USD/\$7.75 CAD