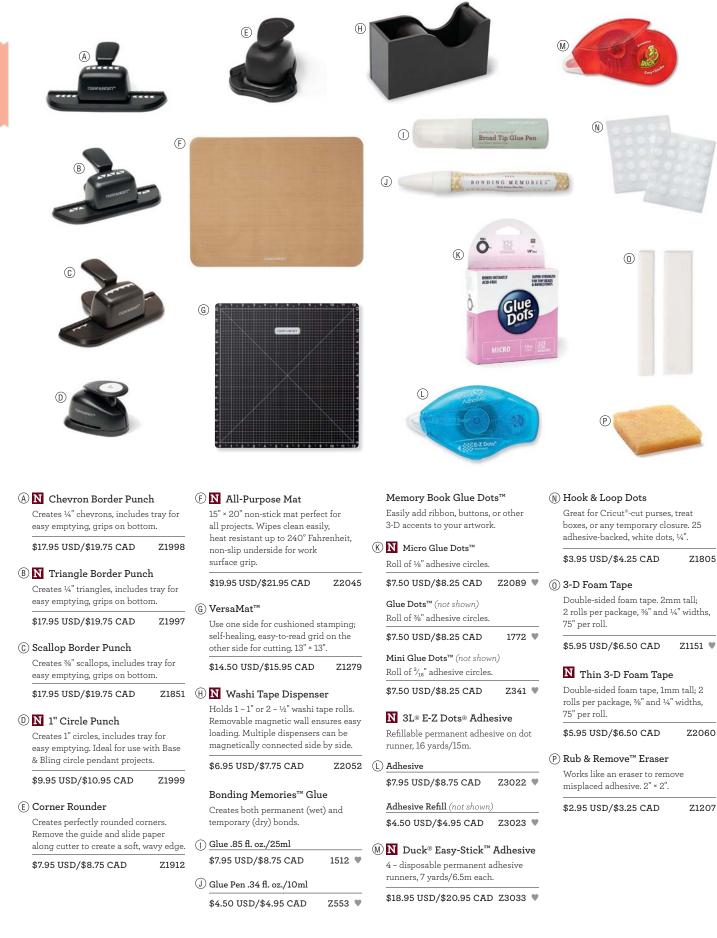

# Base & Bling

Use your smart phone to scan this QR code to get the inside scoop on our Base & Bling collection.

designed to punch perfectly-fitting circles for your Base & Bling circle pendants in no time at all. Fabulous accessories are as simple as ever with all the right ingredients at your fingertips!

N Base & Bling Oval Pendants 3 pendants, 1%" × 1" inside

dimension, with loop to hang on Base & Bling chain.

(C) Faux Antiqued Silver

\$5.95 USD/\$6.50 CAD Z2008 D Faux Antiqued Gold

| \$5.95 USD/\$6.50 CAD | Z2007 |
|-----------------------|-------|
|                       |       |

| dimension, with loop to hang<br>Base & Bling chain.                                                          | on    |  |  |
|--------------------------------------------------------------------------------------------------------------|-------|--|--|
| (E) Faux Antiqued Silver                                                                                     |       |  |  |
| \$5.95 USD/\$6.50 CAD                                                                                        | Z2026 |  |  |
| 🖲 Faux Antiqued Gold                                                                                         |       |  |  |
| \$5.95 USD/\$6.50 CAD                                                                                        | Z2025 |  |  |
| Base & Bling Square Pendants<br>3 pendants, 1" inside dimension, with<br>loop to hang on Base & Bling chain. |       |  |  |
| G Faux Antiqued Silver                                                                                       |       |  |  |
| \$4.95 USD/\$5.50 CAD                                                                                        | Z1962 |  |  |
| (H) Faux Antiqued Gold                                                                                       |       |  |  |
| \$4.95 USD/\$5.50 CAD                                                                                        | Z1963 |  |  |

|            | Base & Bling Circle Pendants                                                                                                                |         |  |  |  |
|------------|---------------------------------------------------------------------------------------------------------------------------------------------|---------|--|--|--|
|            | 3 pendants, 1" inside dimension, with<br>loop to hang on Base & Bling chain.<br>Cut images to fit using our new 1"<br>circle punch, p. 182. |         |  |  |  |
| $\bigcirc$ | Faux Antiqued Silver                                                                                                                        |         |  |  |  |
|            | \$4.95 USD/\$5.50 CAD                                                                                                                       | Z1964   |  |  |  |
| J          | Faux Antiqued Gold                                                                                                                          |         |  |  |  |
|            | \$4.95 USD/\$5.50 CAD                                                                                                                       | Z1965   |  |  |  |
|            | N Base & Bling Oval Cuff                                                                                                                    |         |  |  |  |
|            | Oval wrist cuff with $1\%$ " × 1" ova one size fits most.                                                                                   | l base, |  |  |  |
| K          | Faux Antiqued Silver                                                                                                                        |         |  |  |  |
|            | \$4.95 USD/\$5.50 CAD                                                                                                                       | Z2035   |  |  |  |
|            | Faux Antiqued Gold (not show                                                                                                                | n)      |  |  |  |

\$4.95 USD/\$5.50 CAD

Z2034

| L Square (1")                    |       |
|----------------------------------|-------|
| \$1.95 USD/\$2.25 CAD            | Z1967 |
| (M) Circle (1")                  |       |
| \$1.95 USD/\$2.25 CAD            | Z1966 |
| (N) N Oval (1%" × 1")            |       |
| \$2.95 USD/\$3.25 CAD            | Z2011 |
| () <b>N</b> Rectangle (1%" × 1") |       |
| \$2.95 USD/\$3.25 CAD            | Z2030 |
|                                  |       |

#### Base & Bling Charms

6 charms with jump rings, 2 each of 3 designs; faux antiqued silver, faux antiqued gold.

| (A) N Signature (½"-1½")     |       |
|------------------------------|-------|
| \$3.95 USD/\$4.25 CAD        | Z2024 |
| B <b>N</b> Journey (½"-1¼")  |       |
| \$3.95 USD/\$4.25 CAD        | Z2014 |
| ① Dreamer (%"-1%")           |       |
| \$3.95 USD/\$4.25 CAD        | Z1955 |
| (D) Free Thinker (½"-1¼")    |       |
| \$3.95 USD/\$4.25 CAD        | Z1957 |
| (E) Craft Queen (%"-1")      |       |
| \$3.95 USD/\$4.25 CAD        | Z1958 |
| (F) Storyteller (1/2"-13/8") |       |
| \$3.95 USD/\$4.25 CAD        | Z1959 |
| (G) Rhinestone (1/4")        |       |
| \$4.95 USD/\$5.50 CAD        | Z1978 |
|                              |       |

#### (H) Base & Bling Adhesive Dots

40 dots, double-sided adhesive, 4 sizes for Base & Bling and other craft projects. Z1903

\$4.95 USD/\$5.50 CAD

#### () Base & Bling Adhesive Strips

45 – 6" long strips, double-sided adhesive, 2 widths: 7/16" and 3/16". Ideal for a variety of mixed-media projects.

Z1904

\$4.95 USD/\$5.50 CAD

#### Base & Bling Style Sheets

12" × 6" designer sticker sheets for decorating Base & Bling pendants and oval cuff in style. Specially coated to preserve color when used with Liquid Glass. Easily cut images to fit circle pendants using our 1" circle punch.

J N Signature Style Sheet 1%" × 1" stickers, 28 per sheet.

\$3.95 USD/\$4.25 CAD Z2055 V&\$

🛞 **N** Journey Style Sheet 1%" × 1" stickers, 28 per sheet.

\$3.95 USD/\$4.25 CAD Z2054 V&\$

() Storyteller Style Sheet 1" × 1" stickers, 32 per sheet.

\$3.95 USD/\$4.25 CAD Z1973 V&\$

M Free Thinker Style Sheet 1" × 1" stickers, 32 per sheet. \$3.95 USD/\$4.25 CAD Z1974 V .\$

 $(\mathbb{N})$  Craft Queen Style Sheet 1" × 1" stickers, 32 per sheet.

\$3.95 USD/\$4.25 CAD Z1975 ♥�\$

() Dreamer Style Sheet 1" × 1" stickers, 32 per sheet. \$3.95 USD/\$4.25 CAD Z1976 V&\$