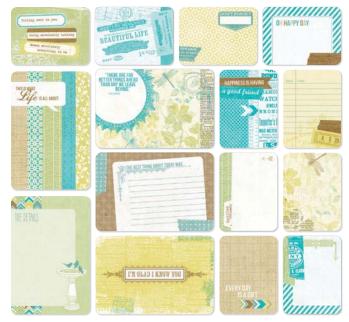

### Scrapbooking in a snap

Quick and easy scrapbooking is right at your fingertips! Choose from 13 fabulous Picture My Life™ scrapbooking programs. Each includes a 12" × 12" cover page, a starter pack of 10 coordinating Memory Protectors™, and 122 double-sided cards in 3" × 4" and 4" × 6" horizontal and vertical designs. The cardstockweight cards feature journaling spaces, sentiments, or a variety of icons.

Each Picture My Life card pack is designed to help quickly organize and preserve approximately 250 photos, but you can use more or fewer cards and photos to create an album that's picture-perfect!

Use your smart phone to scan