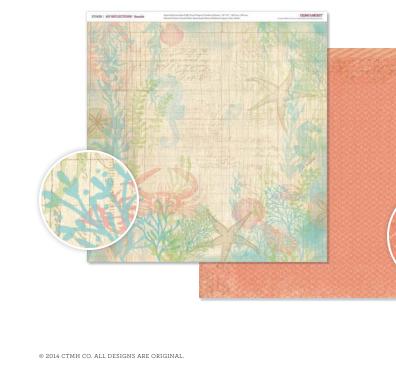

# Crafting Techniques: Wispy Washi $\rightarrow$ Create a convincing 3-D feather from your favorite washi tape.

------

\$9.95 USD/\$10.95 CAD

X7192B

N Seaside Complements 2 − 12" × 6" Coordinating Sticker Sheets

\$4.95 USD/\$5.50 CAD

X7192C

 N Seaside Assortment
 6-piece set of antiqued gold metal shapes; adhesive-backed; %"−1¾".

\$5.95 USD/\$6.50 CAD

Z3014

123