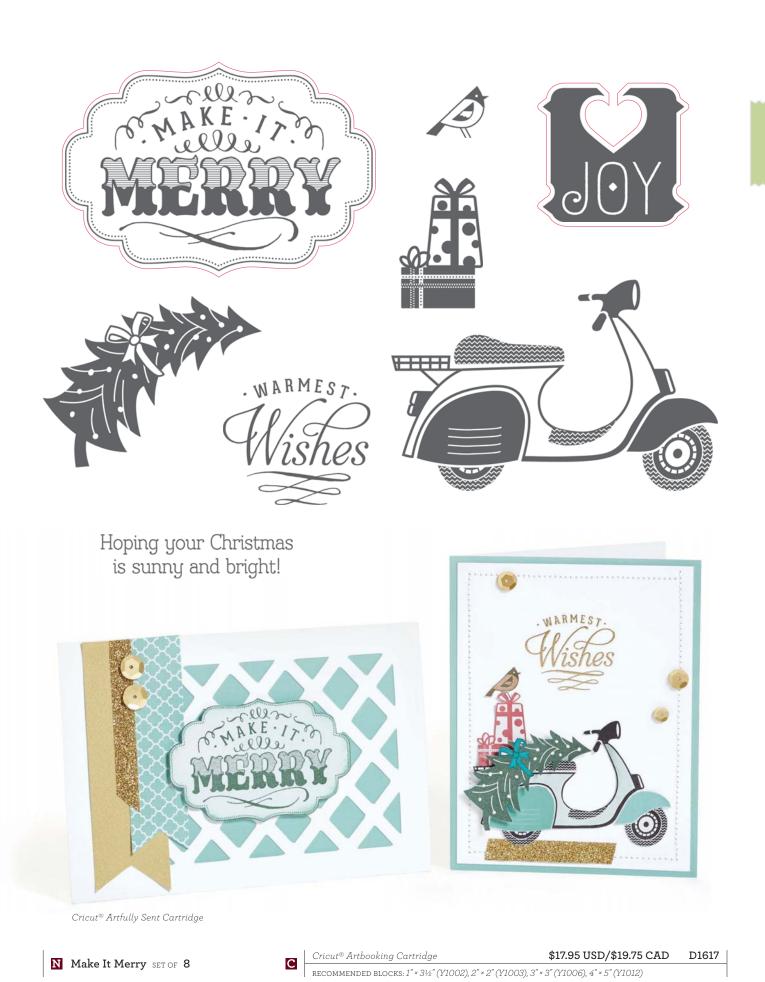

The First

To the World

CARDS WITH CHARACTER

With 700 fun designs packed into it, the Cricut® Artfully Sent cartridge cuts cards with character. Take advantage of the unique designs of five different card styles and their coordinating pieces.

Cricut<sup>®</sup> Artfully Sent Collection (\$99 USD/\$109 CAD, Z3017, p. 141)

Happy Christmas

to all!

Cricut® Artfully Sent Cartridge, Make It from Your Heart™ Volume 2: Pattern 28