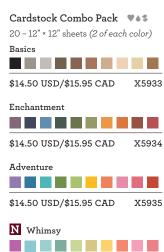

# Basics

Paper Fundamentals 🖤🌢 💲 20 double-sided 12"  $\times$  12" sheets (2 each of 10 designs); same design on both sides, one side with glossy pattern.

| <ul> <li>Whimsy Assortment</li> <li>\$19.95 USD/\$21.95 CAD Z2033</li> <li>Enchantment Assortment<br/>(not shown)</li> </ul>                                                |  |
|-----------------------------------------------------------------------------------------------------------------------------------------------------------------------------|--|
| N Enchantment Assortment                                                                                                                                                    |  |
| N Enchantment Assortment                                                                                                                                                    |  |
|                                                                                                                                                                             |  |
|                                                                                                                                                                             |  |
|                                                                                                                                                                             |  |
| \$19.95 USD/\$21.95 CAD Z2031                                                                                                                                               |  |
| Adventure Assortment<br>(not shown)                                                                                                                                         |  |
| \$19.95 USD/\$21.95 CAD Z2032                                                                                                                                               |  |
| \$19.95 05D/\$21.95 CAD Z2032                                                                                                                                               |  |
| Basics Assortment (not shown)                                                                                                                                               |  |
| \$19.95 USD/\$21.95 CAD Z1939                                                                                                                                               |  |
|                                                                                                                                                                             |  |
| Glitter Paper                                                                                                                                                               |  |
| 3 – 12" × 12" sheets, 3 colors per pack,                                                                                                                                    |  |
| cardstock-weight.                                                                                                                                                           |  |
| B N Teal                                                                                                                                                                    |  |
| \$5.95 USD/\$6.50 CAD Z1991                                                                                                                                                 |  |
| C N Purple                                                                                                                                                                  |  |
| \$5.95 USD/\$6.50 CAD Z1992                                                                                                                                                 |  |
| (D) Pink                                                                                                                                                                    |  |
| U) I link                                                                                                                                                                   |  |
| \$5.95 USD/\$6.50 CAD Z1922                                                                                                                                                 |  |
| °                                                                                                                                                                           |  |
| \$5.95 USD/\$6.50 CAD Z1922                                                                                                                                                 |  |
| (E) Green                                                                                                                                                                   |  |
| (E)         Green           \$5.95 USD/\$6.50 CAD         Z1922           (E)         Green           \$5.95 USD/\$6.50 CAD         Z1847                                   |  |
| \$5.95 USD/\$6.50 CAD       Z1922         (E)       Green         \$5.95 USD/\$6.50 CAD       Z1847         (F)       Brown & Tan         \$5.95 USD/\$6.50 CAD       Z1830 |  |
| \$5.95 USD/\$6.50 CAD       Z1922         (E)       Green         \$5.95 USD/\$6.50 CAD       Z1847         (F)       Brown & Tan                                           |  |